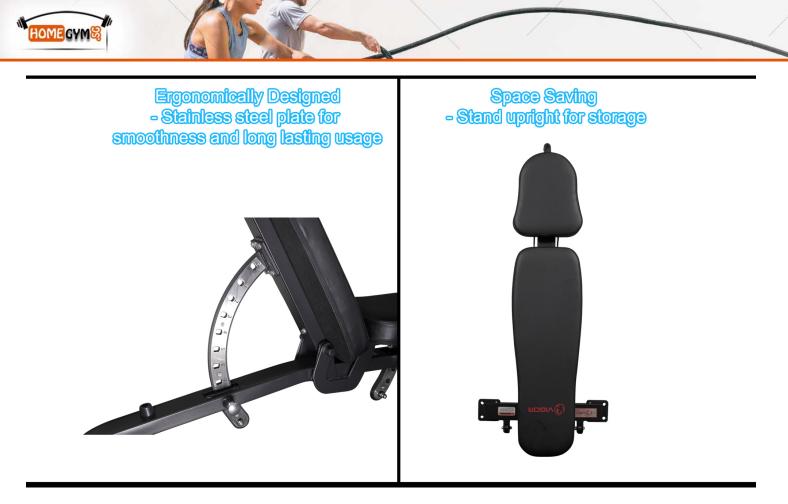

## **Product Improvements (4th gen):**

- Added optional backrest angle
- Lengthen backrest padding Better support for tall user, while shorter user can use the full long backrest
   Added stainless steel plate to adjustment point to reduce wear from adjustment
   Upgrade to aluminium pull pins
   Changed logo colour to black on the padding