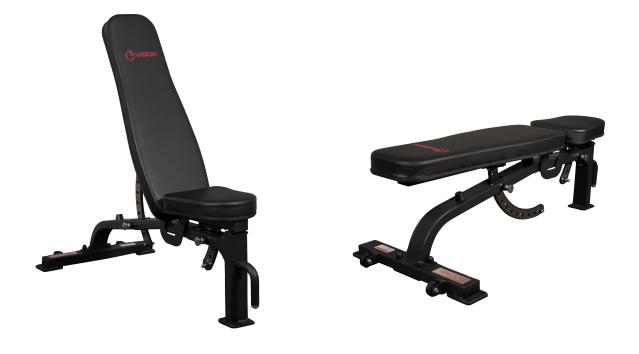

## PRODUCT DESCRIPTION

Solid, compact and effective, it is strong enough for gym use, while designed to fit into any home.

The weight bench is a solid unit and provides free weight exercises to build a rock solid body! The commercial grade bench provides quick and easy seat and back pad adjustments during workouts! Combine with a power rack, smith machine or squat racks for the ultimate workout!

## **Product Specifications**

- Features Solid Steel Frame / Durable Padding
- Quick and Easy adjustment mechanism allows to adjust Flat, Incline and Decline 3 x seat and 11 x back adjustments
- Back adjustment angles: -9.5°, 0°, 8.5°, 17°, 25.5°, 34°, 43°, 51.5°, 60°, 70°, 80° (optional)
  Small gap (4.5cm) between seat and back padding
  - - 45cm comfortable height in flat position
    - Transport Wheels and handle for easy movement
      - Rubber feet for floor protection and friction
        - Backrest dimension: 30 x 89cm (W x L)
          - Seat dimension: 29 x 35.5cm (W x L)

## **Product Improvements (4th gen):**

- Added optional backrest angle
- Lengthen backrest padding Better support for tall user, while shorter user can use the full long backrest
   Added stainless steel plate to adjustment point to reduce wear from adjustment
   Upgrade to aluminium pull pins
   Changed logo colour to black on the padding