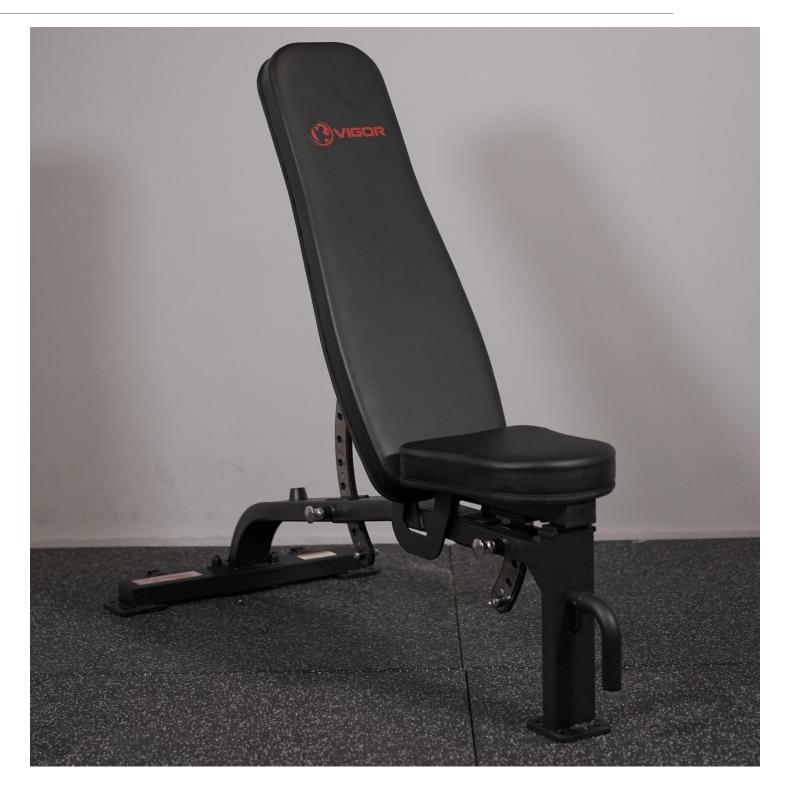

## PRODUCT DESCRIPTION

Solid, compact and effective, it is strong enough for gym use, while designed to fit into any home.

The weight bench is a solid unit and provides free weight exercises to build a rock solid body! The commercial grade bench provides quick and easy seat and back pad adjustments during workouts! Combine with a power rack, smith machine or squat racks for the ultimate workout!