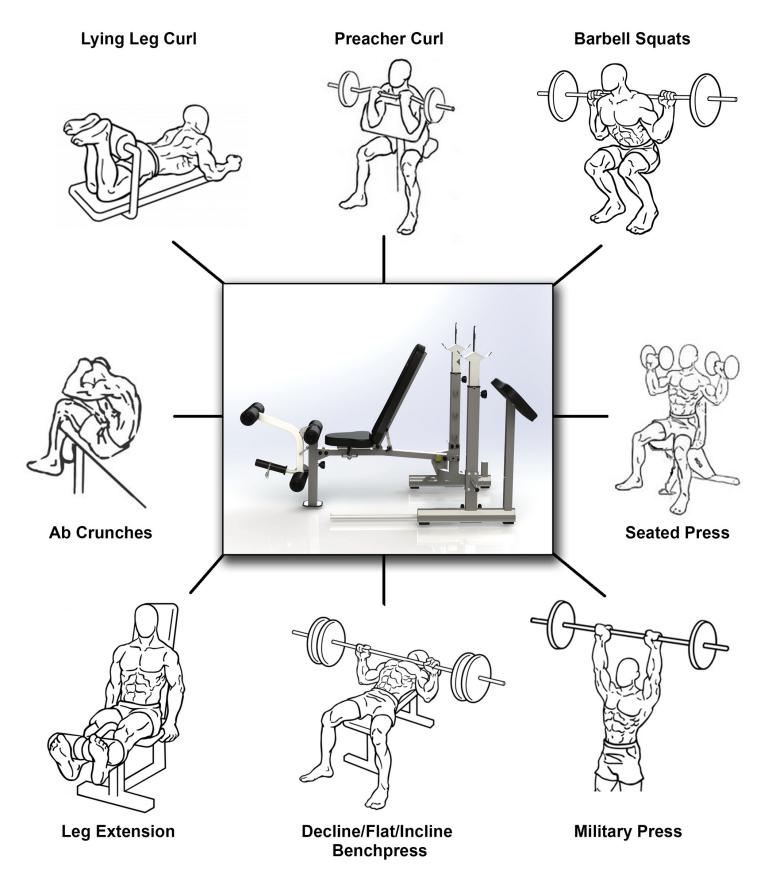

## **WORKOUT EXAMPLES**

| More Information         |                                                             |
|--------------------------|-------------------------------------------------------------|
| Warranty                 | Mainframe: Lifetime, Other parts: 1 year                    |
| Product Weight           | 40kg                                                        |
| Max Load                 | Maximum user weight: 150kg, Maximum barbell capacity: 140kg |
| <b>Product Dimension</b> | 187(L) x 134(W) x 150(H)cm, Folded: 83 x 134 x 169 cm       |