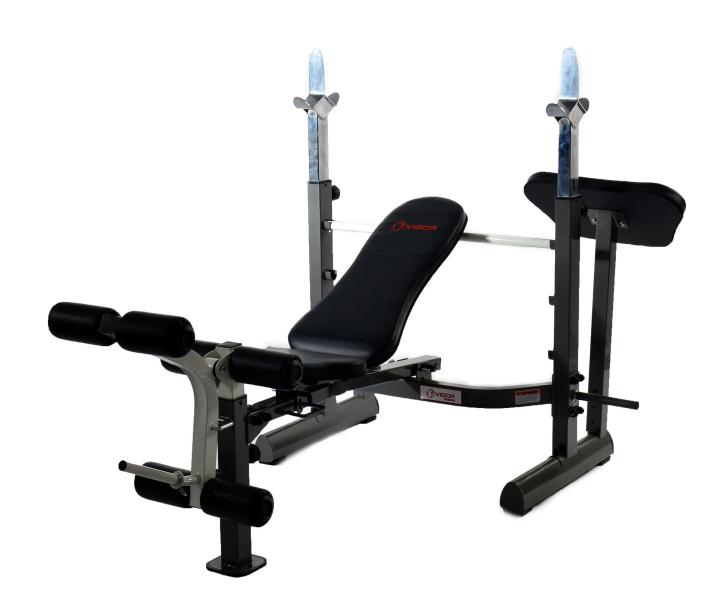

SKU: BW-PWB

HOMEGYM

**()**VIGOR

PRODUCT DESCRIPTION

A superbly designed compact Mid Width Barbell Bench with a space saving ultra smooth glide, folding design. Featuring an ergonomically designed 4 position angled seat and multi-position backrest which can be adjusted to incline, decline and flat positions, together with a leg developer, multi-height chromed barbell uprights and adjustable height padded preacher curl pad makes the Weight Bench the perfect training partner. The Weight Bench also features a convenient storage post for the preacher curl pad and leg developer when not in use.

## **Basic Features:**

- Backrest adjusts to flat, incline and decline positions
  - Seat adjusts to 3 different angle positions
- Foldable Quick release ultra smooth folding and locking system
  - Height adjustable chrome uprights with 6 height settings
  - Removable leg developer for leg extension and leg curl
    - Height adjustable preacher curl pad
      Non-slip floor protectors
  - Accepts normal or olympic weight plates for leg developer
    - Fits barbell inner width of 95cm or above

## Additional features which cannot be found in other similar benches:

- Dual side bar holder for bench, squats and overhead press
  Upright position for military press
  - Large ergonomical feet design for added stability
  - Locking pin to lock leg pad to aid abdominal exercises
- Adjustable height for leg developer to suit different user's requirement
  Leg developer with vinyl covered foam rollers for easy cleaning
- Storage post for leg developer and preacher curl pad when not in use
  Storage for weight plates
  - Nylon screw caps to cover all exposed screws and nuts