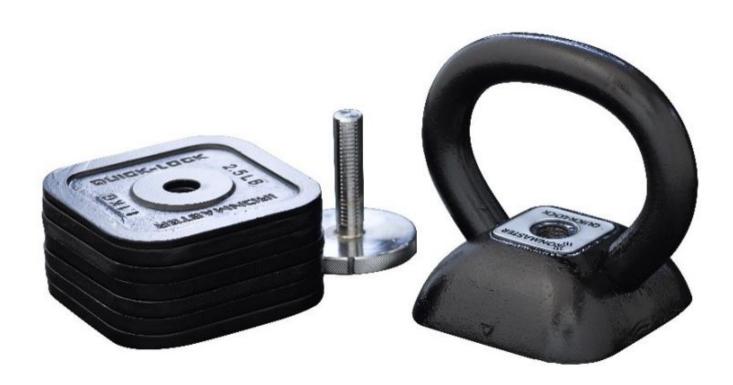

SKU: IM-1050-1009-2

HOME GYM 8

PRODUCT DESCRIPTION

Ironmaster's patented quick-lock adjustable kettlebell handle design is still unrivaled in form and function today. You will not believe how quick and easy this adjustable kettlebell system is to use until you have it in your hands. A product of extensive research and development, our quick-lock kettlebell system is ergonomically designed with a locking screw that will not interfere with your grip and with a handle that looks and feels exactly like a traditional kettlebell. This is all done without compromising quality and durability.

The quick-lock adjustable handle weighs in at 22.5 lbs empty and can be adjusted from 22.5 lbs to 57.5 lbs in 2.5 lb increments. Combine our adjustable kettlebell handle with our adjustable dumbbells to expand the versatility of your home gym in the most space-friendly way possible. The included weights can be used with our adjustable dumbbells as well.

Combo system with quick-lock allows for easy weight adjustment to maximize your weight training routine. Kettlebell fully loaded to 57.5 lbs is 11.5" tall. Includes 1 each Kettlebell handle and the standard locking screw. Weights not included.