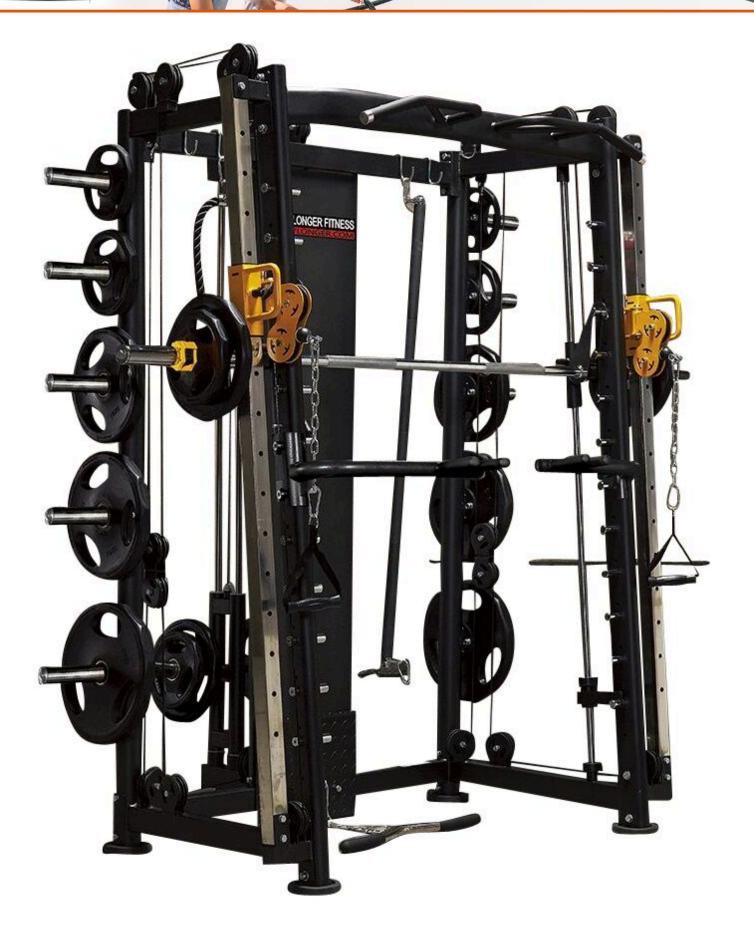

SKU: VS-3000F

PRODUCT DESCRIPTION

The **Vigor VS-3000F Counter Balance Smith Machine Functional Trainer Combo** has almost everything you need in free weight gym equipment. **The Vigor VS-3000F** is one of a kind and the future of elite gym training. Never before has there been another piece of free weight gym equipment which can be used in as many ways as the **Vigor VS-3000F** within the one piece of floor space.

### **ALL IN ONE GYM**

- Half Rack
- Smith Machine
- Functional Trainer
  - Dip Station
  - Core Trainer
- Equipment Storage

#### **KEY FEATURES:**

- Thick steel barbell hooks with quick and easy height adjustment
  - Counter balance system for smith bar
- Slanted at a angle for smith which allow more natural movements
- Chrome/stainless steel used for most contact points (more scratches-resistant)
  - Adjustable/Removable Dip Handles
  - Thick steel barbell safety hooks with quick and easy height adjustment
    - Heavy duty cables and pulley
    - Extreme core trainer accessory
    - Multi-grip chin up bar with comfortable knurling
    - Quick and easy pop pin functional adjustment
      - Thick steel support plates
  - Ultra smooth smith machine movement and 30mm solid steel tubing
    - Weight plate storage
- Attachment accessories included such as straight bar, 2 x handle straps. Storage holding to keep your training space tidy.
  - Adjustable safety catches for Smith Machine exercises
    - Storage holder Olympic barbell

# COUNTER BALANCE SMITH SYSTEM ZERO KG EFFECTIVE WEIGHT

OKG weight on the smith machine bar suits everyone. Only lift the weights you put and nothing more.

Number 1 weight technology makes the smith bar 0kg!!

THE SMITH MACHINE IS NOT ONLY THE TRAINING TOOL FOR MEN, BUT NOW IT IS ALSO A TOOL SUITABLE FOR WOMEN.