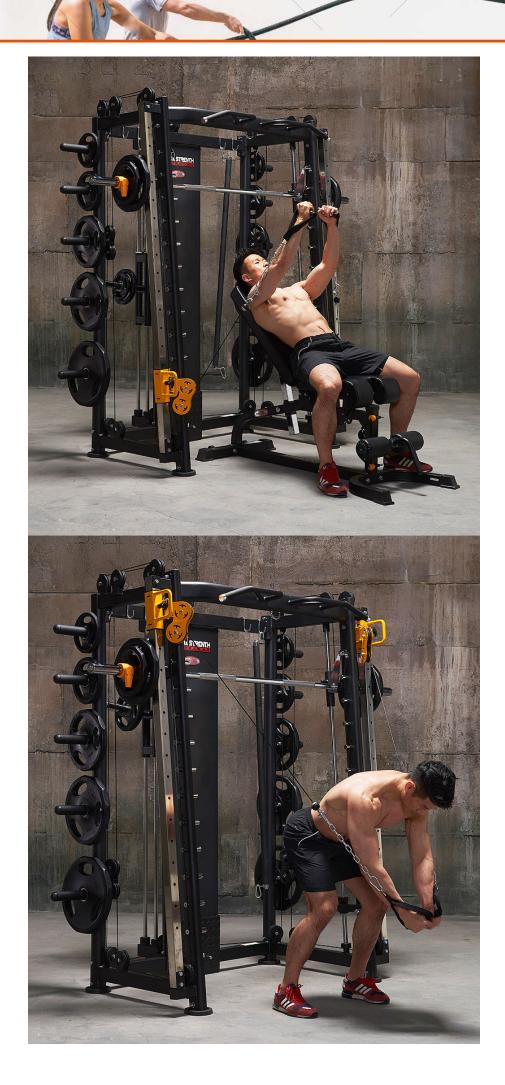

### **ALL IN ONE GYM**

- Half Rack
- Smith Machine
- Functional Trainer
  - Dip Station
  - Core Trainer
- Equipment Storage

#### **KEY FEATURES:**

- Thick steel barbell hooks with quick and easy height adjustment
  - Counter balance system for smith bar
- Slanted at a angle for smith which allow more natural movements
- Chrome/stainless steel used for most contact points (more scratches-resistant)
  - Adjustable/Removable Dip Handles
  - Thick steel barbell safety hooks with quick and easy height adjustment
    - Heavy duty cables and pulley
    - Extreme core trainer accessory
    - Multi-grip chin up bar with comfortable knurling
    - Quick and easy pop pin functional adjustment
      - Thick steel support plates
  - Ultra smooth smith machine movement and 30mm solid steel tubing
    - Weight plate storage
- Attachment accessories included such as straight bar, 2 x handle straps. Storage holding to keep your training space tidy.
  - Adjustable safety catches for Smith Machine exercises
    - Storage holder Olympic barbell