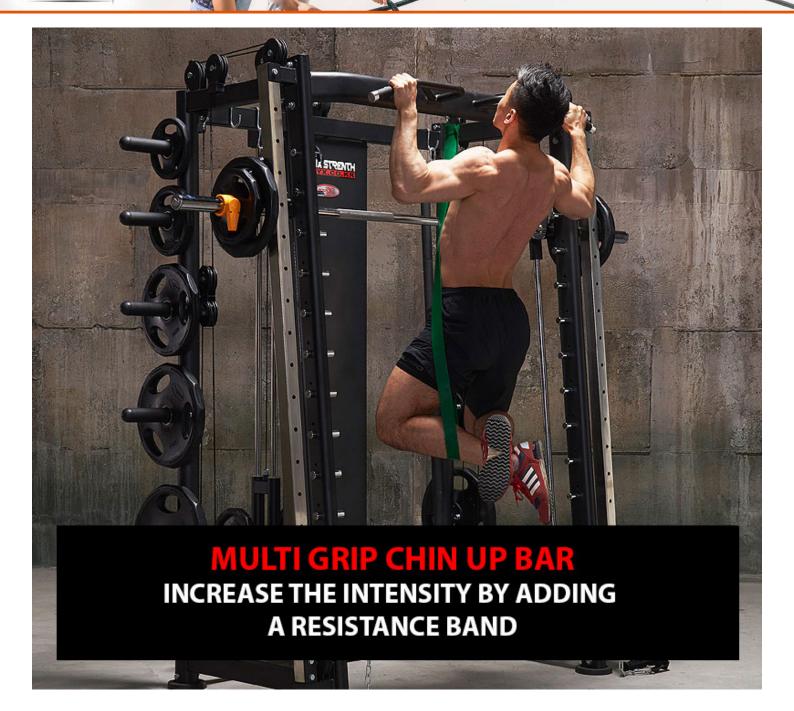

#### **KEY FEATURES:**

- Thick steel barbell hooks with quick and easy height adjustment
  - Counter balance system for smith bar
- Slanted at a angle for smith which allow more natural movements
- Chrome/stainless steel used for most contact points (more scratches-resistant)
  - Adjustable/Removable Dip Handles
  - Thick steel barbell safety hooks with quick and easy height adjustment
    - Heavy duty cables and pulley
    - Extreme core trainer accessory
    - Multi-grip chin up bar with comfortable knurling
    - Quick and easy pop pin functional adjustment
      - Thick steel support plates
  - Ultra smooth smith machine movement and 30mm solid steel tubing
    - Weight plate storage
- Attachment accessories included such as straight bar, 2 x handle straps. Storage holding to keep your training space tidy.
  - Adjustable safety catches for Smith Machine exercises
    - Storage holder Olympic barbell