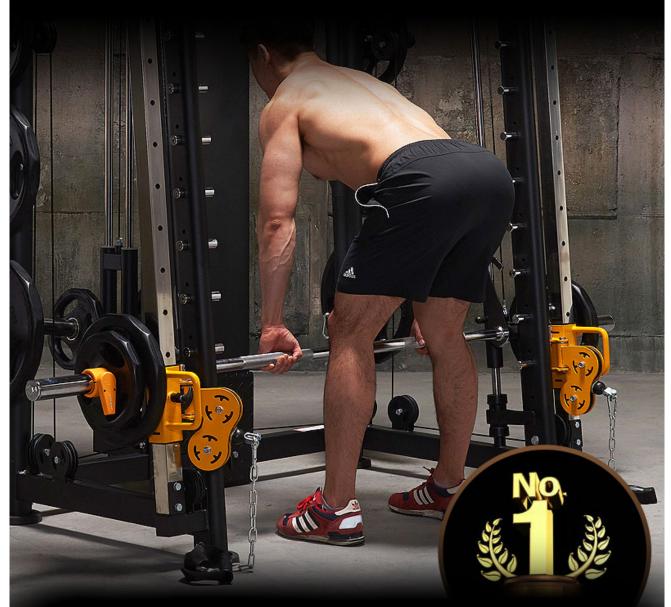

# COUNTER BALANCE SMITH SYSTEM ZERO KG EFFECTIVE WEIGHT

OKG weight on the smith machine bar suits everyone. Only lift the weights you put and nothing more.

Number 1 weight technology makes the smith bar 0kg!!

THE SMITH MACHINE IS NOT ONLY THE TRAINING TOOL FOR MEN, BUT NOW IT IS ALSO A TOOL SUITABLE FOR WOMEN.