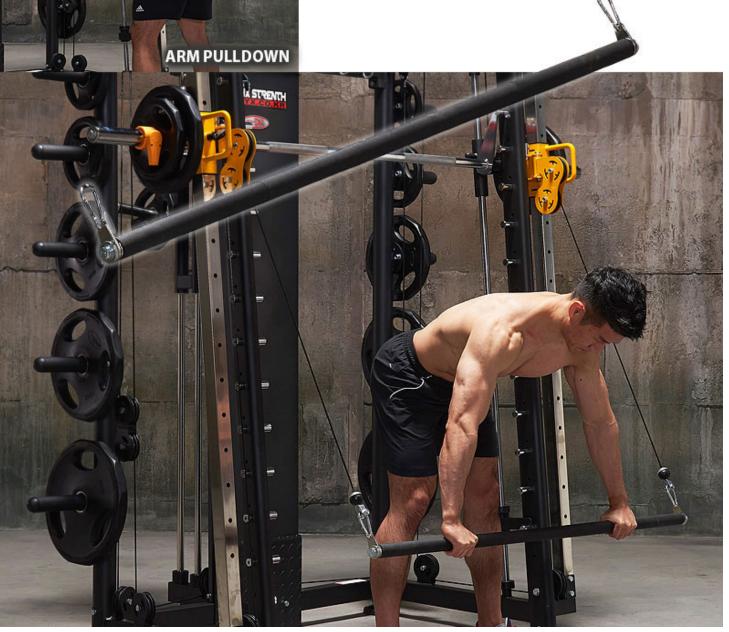

# **STRAIGHT BAR**

With the straight bar attachment, many kinds of exercises can be performed.

It helps with sports conditioning, and can simulate many types of movements.

ADDITIONAL INFORMATION

Warranty

**Product Weight** 