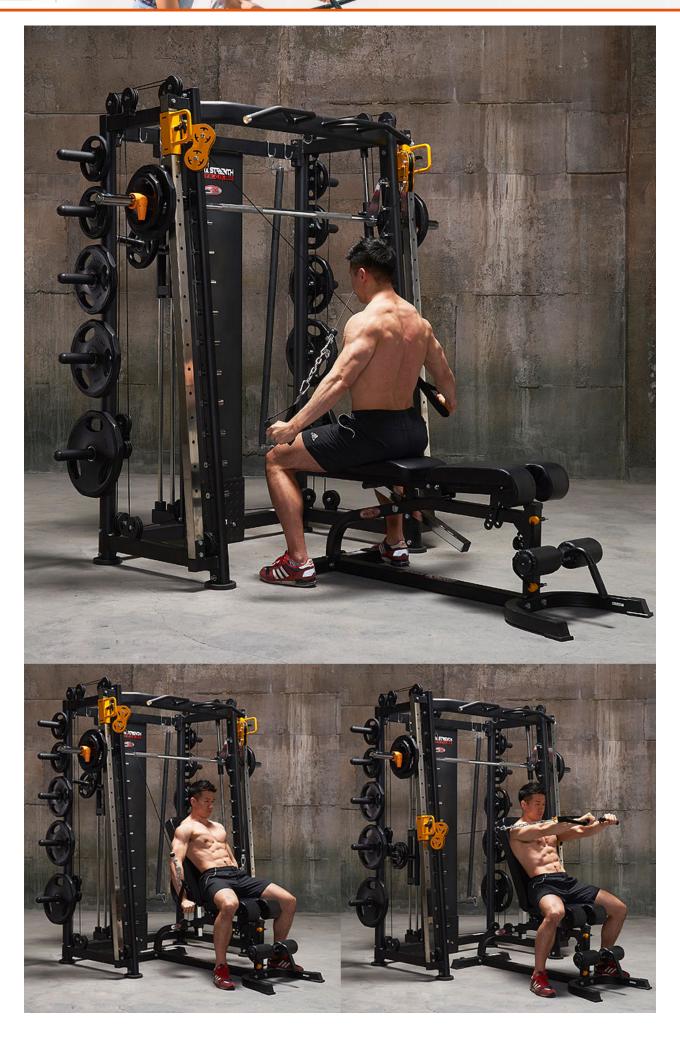

### **ALL IN ONE GYM**

- Half Rack
- Smith Machine
- Functional Trainer
  - Dip Station
  - Core Trainer
- Equipment Storage

#### **KEY FEATURES:**

- Thick steel barbell hooks with quick and easy height adjustment
  - Counter balance system for smith bar
- Slanted at a angle for smith which allow more natural movements
- Chrome/stainless steel used for most contact points (more scratches-resistant)
  - Adjustable/Removable Dip Handles
  - Thick steel barbell safety hooks with quick and easy height adjustment
    - Heavy duty cables and pulley
    - Extreme core trainer accessory
    - Multi-grip chin up bar with comfortable knurling
    - Quick and easy pop pin functional adjustment
      - Thick steel support plates
  - Ultra smooth smith machine movement and 30mm solid steel tubing
    - Weight plate storage
- Attachment accessories included such as straight bar, 2 x handle straps. Storage holding to keep your training space tidy.
  - Adjustable safety catches for Smith Machine exercises
    - Storage holder Olympic barbell