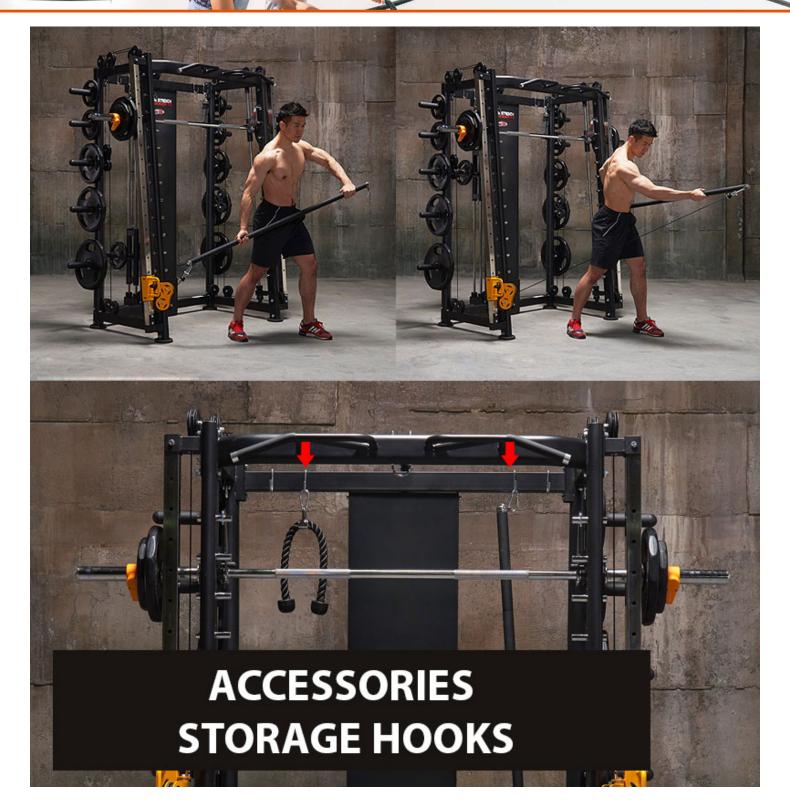

# **STRAIGHT BAR**

With the straight bar attachment, many kinds of exercises can be performed.

It helps with sports conditioning, and can simulate many types of movements.

ADDITIONAL INFORMATION

Warranty

**Product Weight** 

## STANDARD ACCESSORIES