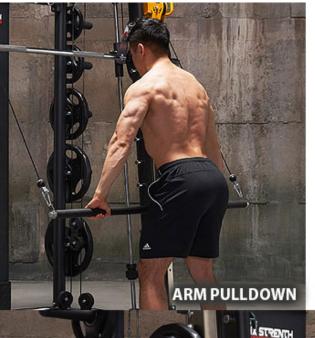

# **STRAIGHT BAR**

With the straight bar attachment, many kinds of exercises can be performed.

It helps with sports conditioning, and can simulate many types of movements.

ADDITIONAL INFORMATION

Warranty

**Product Weight** 