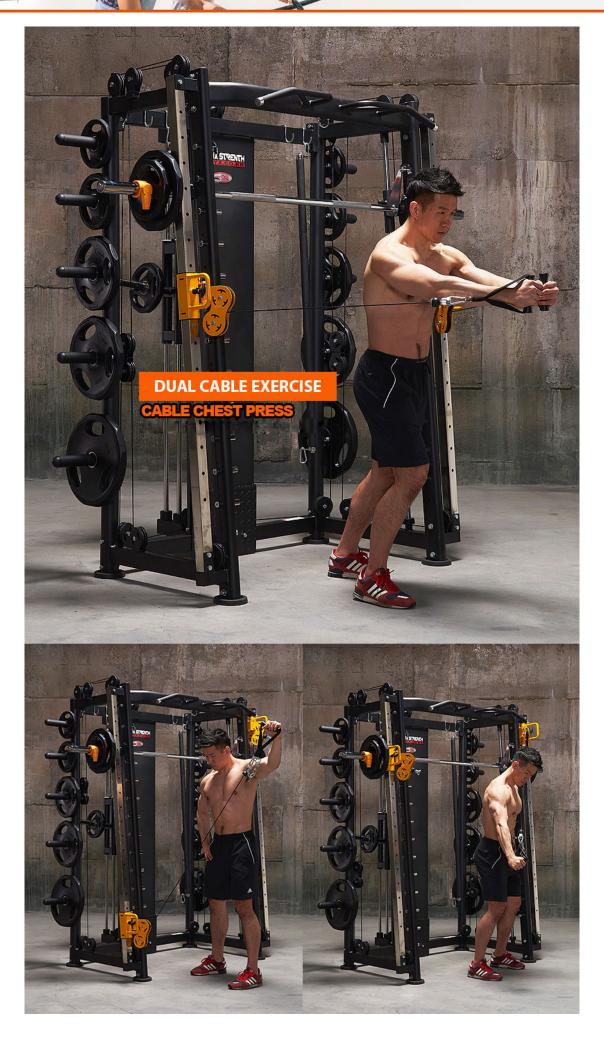

### **ALL IN ONE GYM**

- Half Rack
- Smith Machine
- Functional Trainer
  - Dip Station
  - Core Trainer
- Equipment Storage

#### **KEY FEATURES:**

- Thick steel barbell hooks with quick and easy height adjustment
  - Counter balance system for smith bar
- Slanted at a angle for smith which allow more natural movements
- Chrome/stainless steel used for most contact points (more scratches-resistant)
  - Adjustable/Removable Dip Handles
  - Thick steel barbell safety hooks with quick and easy height adjustment
    - Heavy duty cables and pulley
    - Extreme core trainer accessory
    - Multi-grip chin up bar with comfortable knurling
    - Quick and easy pop pin functional adjustment
      - Thick steel support plates
  - Ultra smooth smith machine movement and 30mm solid steel tubing
    - Weight plate storage
- Attachment accessories included such as straight bar, 2 x handle straps. Storage holding to keep your training space tidy.
  - Adjustable safety catches for Smith Machine exercises
    - Storage holder Olympic barbell

# **STRAIGHT BAR**

With the straight bar attachment, many kinds of exercises can be performed.

It helps with sports conditioning, and can simulate many types of movements.

ADDITIONAL INFORMATION

Warranty

**Product Weight** 