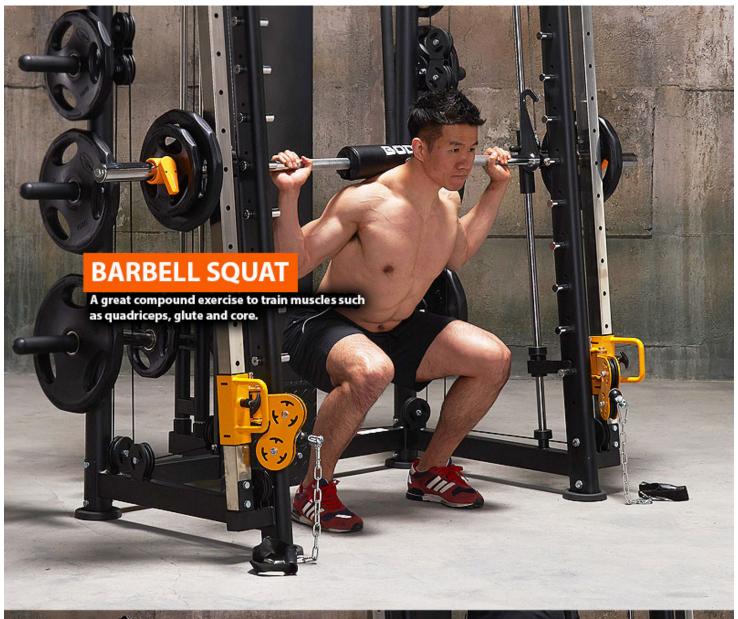

# COUNTER BALANCE SMITH SYSTEM ZERO KG EFFECTIVE WEIGHT

OKG weight on the smith machine bar suits everyone. Only lift the weights you put and nothing more.

Number 1 weight technology makes the smith bar 0kg!!

THE SMITH MACHINE IS NOT ONLY THE TRAINING TOOL FOR MEN, BUT NOW IT IS ALSO A TOOL SUITABLE FOR WOMEN.