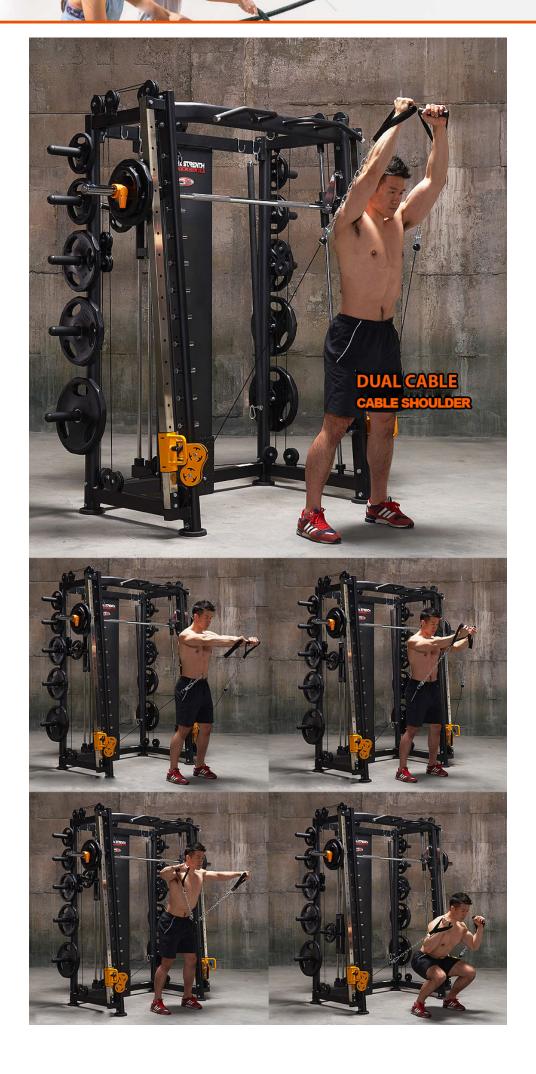

### **ALL IN ONE GYM**

- Half Rack
- Smith Machine
- Functional Trainer
  - Dip Station
  - Core Trainer
- Equipment Storage

#### **KEY FEATURES:**

- Thick steel barbell hooks with quick and easy height adjustment
  - Counter balance system for smith bar
- Slanted at a angle for smith which allow more natural movements
- Chrome/stainless steel used for most contact points (more scratches-resistant)
  - Adjustable/Removable Dip Handles
  - Thick steel barbell safety hooks with quick and easy height adjustment
    - Heavy duty cables and pulley
    - Extreme core trainer accessory
    - Multi-grip chin up bar with comfortable knurling
    - Quick and easy pop pin functional adjustment
      - Thick steel support plates
  - Ultra smooth smith machine movement and 30mm solid steel tubing
    - Weight plate storage
- Attachment accessories included such as straight bar, 2 x handle straps. Storage holding to keep your training space tidy.
  - Adjustable safety catches for Smith Machine exercises
    - Storage holder Olympic barbell