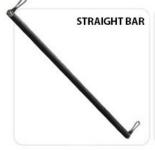

# **STRAIGHT BAR**

With the straight bar attachment, many kinds of exercises can be performed.

It helps with sports conditioning, and can simulate many types of movements.

ADDITIONAL INFORMATION

Warranty

**Product Weight** 