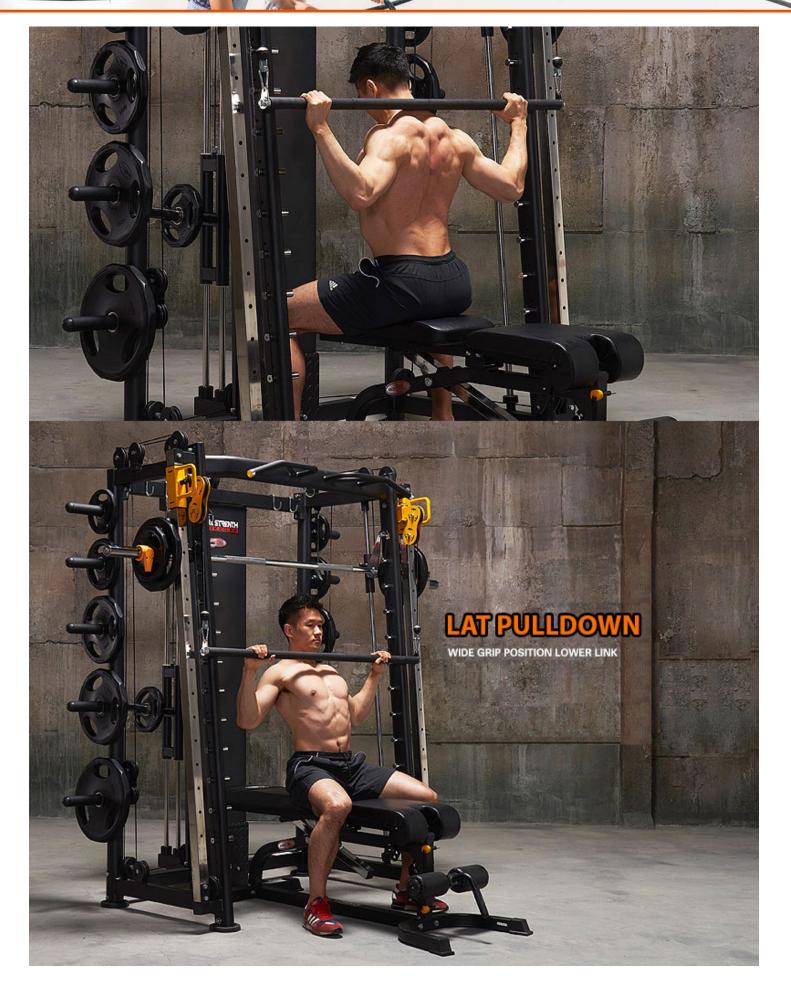

### **ALL IN ONE GYM**

- Half Rack
- Smith Machine
- Functional Trainer
  - Dip Station
  - Core Trainer
- Equipment Storage

#### **KEY FEATURES:**

- Thick steel barbell hooks with quick and easy height adjustment
  - Counter balance system for smith bar
- Slanted at a angle for smith which allow more natural movements
- Chrome/stainless steel used for most contact points (more scratches-resistant)
  - Adjustable/Removable Dip Handles
  - Thick steel barbell safety hooks with quick and easy height adjustment
    - Heavy duty cables and pulley
    - Extreme core trainer accessory
    - Multi-grip chin up bar with comfortable knurling
    - Quick and easy pop pin functional adjustment
      - Thick steel support plates
  - Ultra smooth smith machine movement and 30mm solid steel tubing
    - Weight plate storage
- Attachment accessories included such as straight bar, 2 x handle straps. Storage holding to keep your training space tidy.
  - Adjustable safety catches for Smith Machine exercises
    - Storage holder Olympic barbell