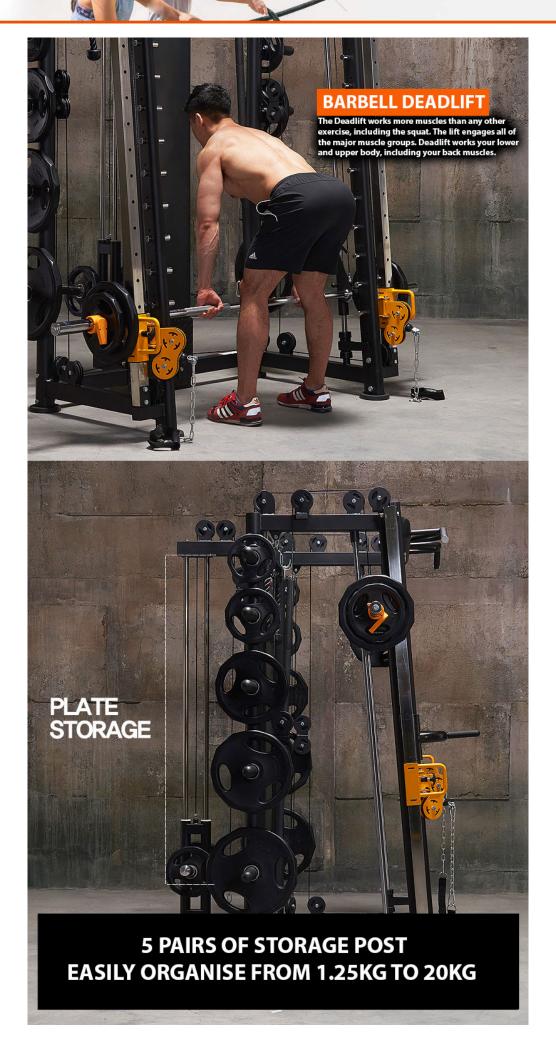

#### **KEY FEATURES:**

- Thick steel barbell hooks with quick and easy height adjustment
  - Counter balance system for smith bar
- Slanted at a angle for smith which allow more natural movements
- Chrome/stainless steel used for most contact points (more scratches-resistant)
  - Adjustable/Removable Dip Handles
  - Thick steel barbell safety hooks with quick and easy height adjustment
    - Heavy duty cables and pulley
    - Extreme core trainer accessory
    - Multi-grip chin up bar with comfortable knurling
    - Quick and easy pop pin functional adjustment
      - Thick steel support plates
  - Ultra smooth smith machine movement and 30mm solid steel tubing
    - Weight plate storage
- Attachment accessories included such as straight bar, 2 x handle straps. Storage holding to keep your training space tidy.
  - Adjustable safety catches for Smith Machine exercises
    - Storage holder Olympic barbell