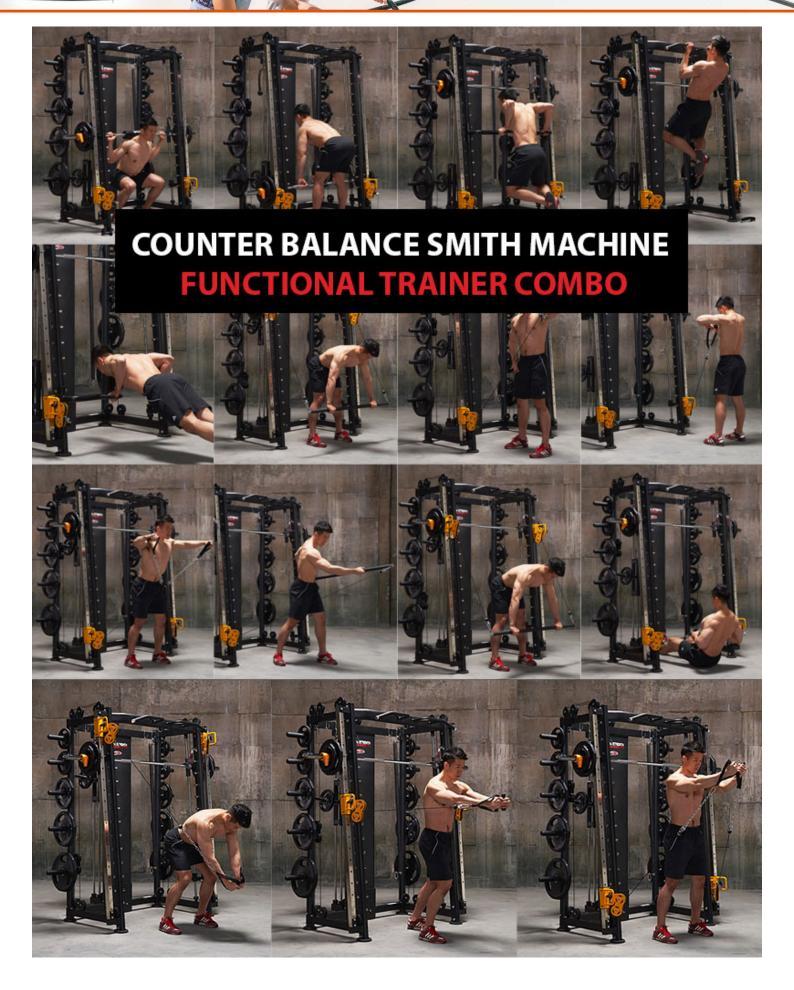

### **ALL IN ONE GYM**

- Half Rack
- Smith Machine
- Functional Trainer
  - Dip Station
  - Core Trainer
- Equipment Storage

#### **KEY FEATURES:**

- Thick steel barbell hooks with quick and easy height adjustment
  - Counter balance system for smith bar
- Slanted at a angle for smith which allow more natural movements
- Chrome/stainless steel used for most contact points (more scratches-resistant)
  - Adjustable/Removable Dip Handles
  - Thick steel barbell safety hooks with quick and easy height adjustment
    - Heavy duty cables and pulley
    - Extreme core trainer accessory
    - Multi-grip chin up bar with comfortable knurling
    - Quick and easy pop pin functional adjustment
      - Thick steel support plates
  - Ultra smooth smith machine movement and 30mm solid steel tubing
    - Weight plate storage
- Attachment accessories included such as straight bar, 2 x handle straps. Storage holding to keep your training space tidy.
  - Adjustable safety catches for Smith Machine exercises
    - Storage holder Olympic barbell

# COUNTER BALANCE SMITH SYSTEM ZERO KG EFFECTIVE WEIGHT

OKG weight on the smith machine bar suits everyone. Only lift the weights you put and nothing more.

Number 1 weight technology makes the smith bar 0kg!!

THE SMITH MACHINE IS NOT ONLY THE TRAINING TOOL FOR MEN, BUT NOW IT IS ALSO A TOOL SUITABLE FOR WOMEN.

# **STRAIGHT BAR**

With the straight bar attachment, many kinds of exercises can be performed.

It helps with sports conditioning, and can simulate many types of movements.

ADDITIONAL INFORMATION

Warranty

**Product Weight** 