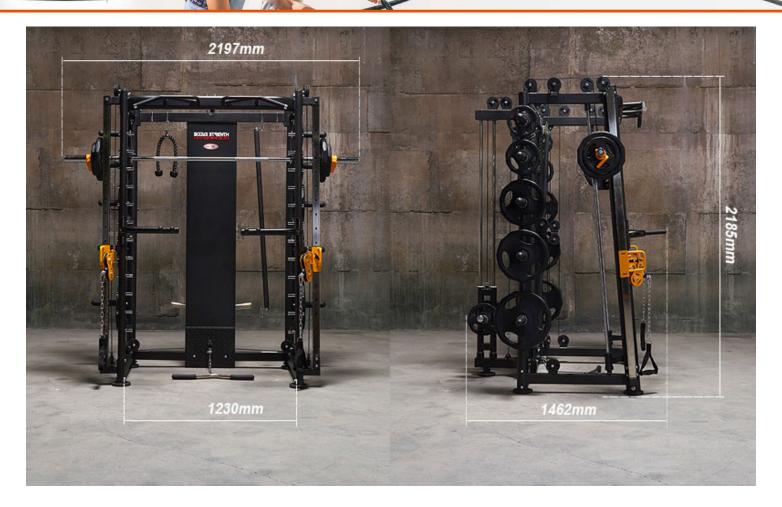

SKU: VS-3000F

PRODUCT DESCRIPTION

The **Vigor VS-3000F Counter Balance Smith Machine Functional Trainer Combo** has almost everything you need in free weight gym equipment. **The Vigor VS-3000F** is one of a kind and the future of elite gym training. Never before has there been another piece of free weight gym equipment which can be used in as many ways as the **Vigor VS-3000F** within the one piece of floor space.

**Product Dimension** 

More Information

Mainframe: Lifetime, Other parts: 1 year

193kg

204 x 193 x 213 cm (WxLxH)