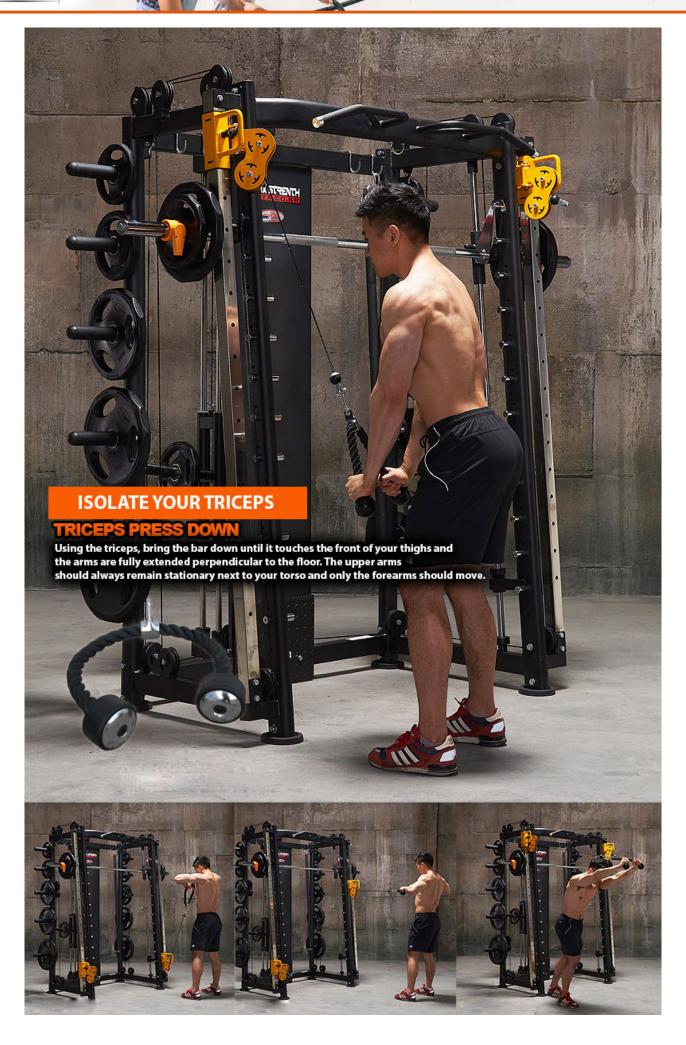

### **ALL IN ONE GYM**

- Half Rack
- Smith Machine
- Functional Trainer
  - Dip Station
  - Core Trainer
- Equipment Storage

#### **KEY FEATURES:**

- Thick steel barbell hooks with quick and easy height adjustment
  - Counter balance system for smith bar
- Slanted at a angle for smith which allow more natural movements
- Chrome/stainless steel used for most contact points (more scratches-resistant)
  - Adjustable/Removable Dip Handles
  - Thick steel barbell safety hooks with quick and easy height adjustment
    - Heavy duty cables and pulley
    - Extreme core trainer accessory
    - Multi-grip chin up bar with comfortable knurling
    - Quick and easy pop pin functional adjustment
      - Thick steel support plates
  - Ultra smooth smith machine movement and 30mm solid steel tubing
    - Weight plate storage
- Attachment accessories included such as straight bar, 2 x handle straps. Storage holding to keep your training space tidy.
  - Adjustable safety catches for Smith Machine exercises
    - Storage holder Olympic barbell