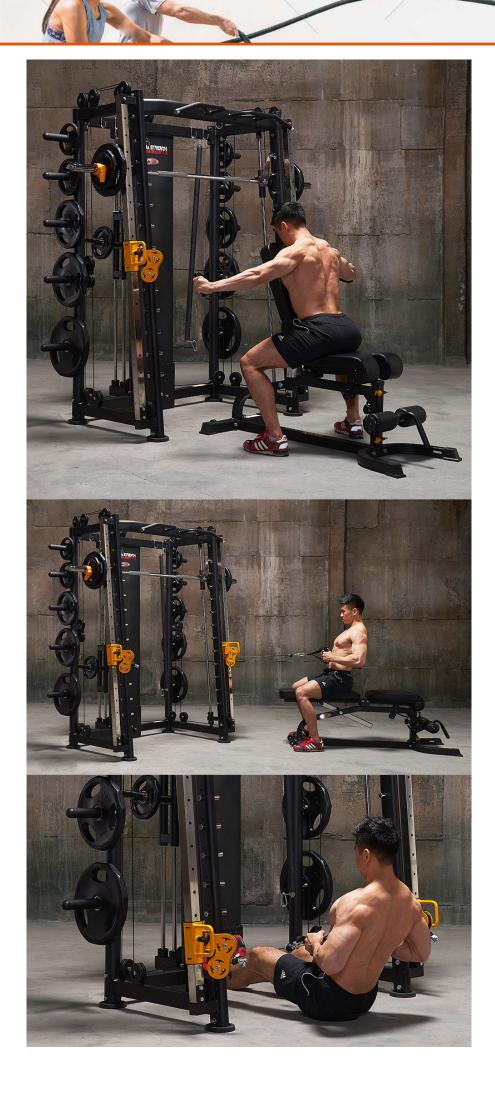

### **ALL IN ONE GYM**

- Half Rack
- Smith Machine
- Functional Trainer
  - Dip Station
  - Core Trainer
- Equipment Storage

#### **KEY FEATURES:**

- Thick steel barbell hooks with quick and easy height adjustment
  - Counter balance system for smith bar
- Slanted at a angle for smith which allow more natural movements
- Chrome/stainless steel used for most contact points (more scratches-resistant)
  - Adjustable/Removable Dip Handles
  - Thick steel barbell safety hooks with quick and easy height adjustment
    - Heavy duty cables and pulley
    - Extreme core trainer accessory
    - Multi-grip chin up bar with comfortable knurling
    - Quick and easy pop pin functional adjustment
      - Thick steel support plates
  - Ultra smooth smith machine movement and 30mm solid steel tubing
    - Weight plate storage
- Attachment accessories included such as straight bar, 2 x handle straps. Storage holding to keep your training space tidy.
  - Adjustable safety catches for Smith Machine exercises
    - Storage holder Olympic barbell

# **STRAIGHT BAR**

With the straight bar attachment, many kinds of exercises can be performed.

It helps with sports conditioning, and can simulate many types of movements.

ADDITIONAL INFORMATION

Warranty

**Product Weight** 