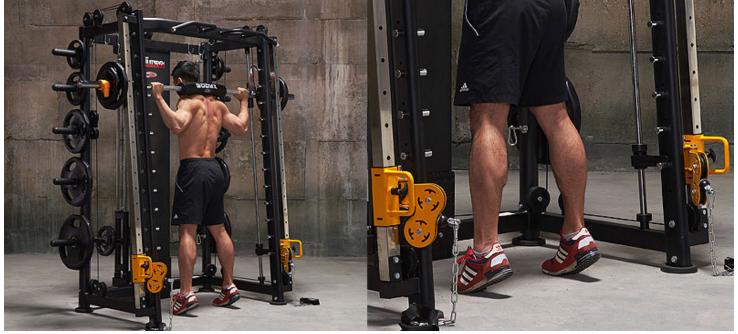

# COUNTER BALANCE SMITH SYSTEM ZERO KG EFFECTIVE WEIGHT

OKG weight on the smith machine bar suits everyone. Only lift the weights you put and nothing more.

Number 1 weight technology makes the smith bar 0kg!!

THE SMITH MACHINE IS NOT ONLY THE TRAINING TOOL FOR MEN, BUT NOW IT IS ALSO A TOOL SUITABLE FOR WOMEN.