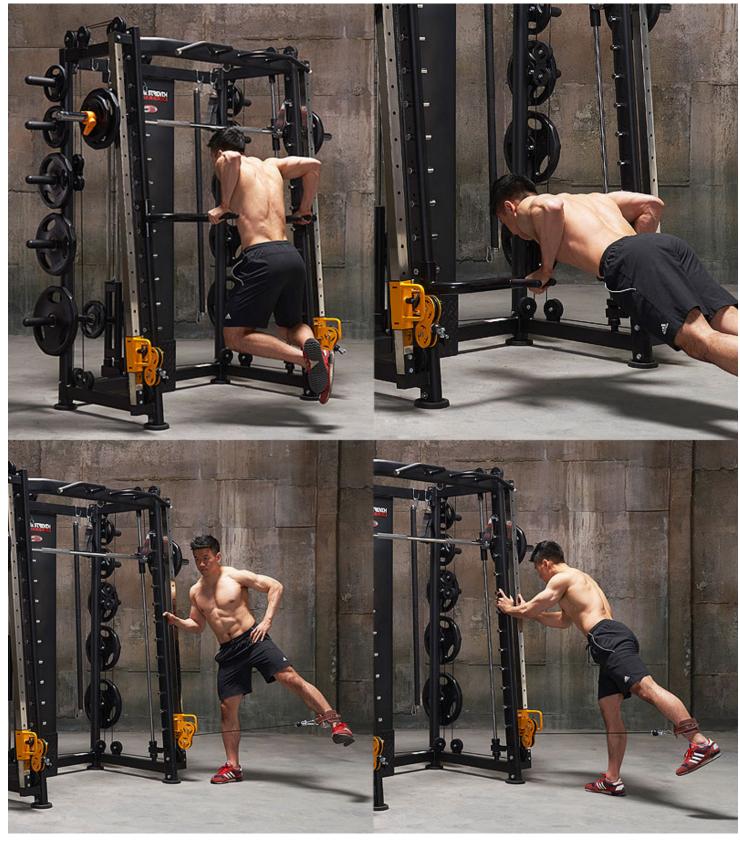

#### **KEY FEATURES:**

- Thick steel barbell hooks with quick and easy height adjustment
  - Counter balance system for smith bar
- Slanted at a angle for smith which allow more natural movements
- Chrome/stainless steel used for most contact points (more scratches-resistant)
  - Adjustable/Removable Dip Handles
  - Thick steel barbell safety hooks with quick and easy height adjustment
    - Heavy duty cables and pulley
    - Extreme core trainer accessory
    - Multi-grip chin up bar with comfortable knurling
    - Quick and easy pop pin functional adjustment
      - Thick steel support plates
  - Ultra smooth smith machine movement and 30mm solid steel tubing
    - Weight plate storage
- Attachment accessories included such as straight bar, 2 x handle straps. Storage holding to keep your training space tidy.
  - Adjustable safety catches for Smith Machine exercises
    - Storage holder Olympic barbell

# **STRAIGHT BAR**

With the straight bar attachment, many kinds of exercises can be performed.

It helps with sports conditioning, and can simulate many types of movements.

ADDITIONAL INFORMATION

Warranty

**Product Weight** 