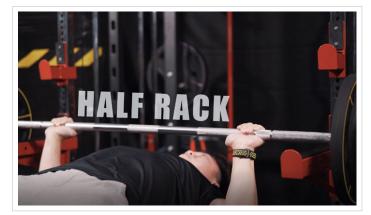

#### ALL IN ONE GYM

- Power Rack Smith Machine
- Functional Trainer
  - Dip Station
  - Core Trainer
- Equipment Storage

**Ol SMITH MACHINE FUNCTION** Go heavy on it without having to worry about safety, With the Dual safety smith hooks, now you can grind at the comfort of your own house.

**04** FOAM ROLLS

Comes with 2 x J hooks and 2 x Safeties catches for use with Standard or Olympic barbell.

Use it for holding the body down when performing lat pulldown.

05 EXTREME CORE TRAINER ACCESSORY