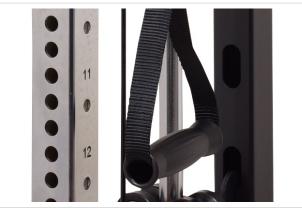

#### 09 LASER ETCHED NUMBERING AND WESTSIDE SPACING

Achieve the perfect lift-off and safety position with its Laser-cut westside hole spacing. An incredibly useful feature for precise placement of J-Hooks and half rack spotter arm without impeding your range of motion.