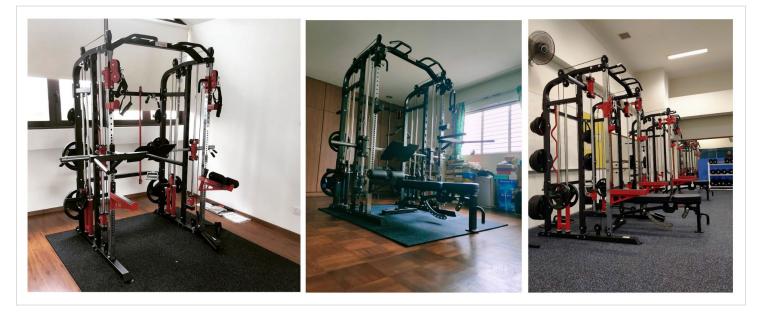

### **12** NEW: 2 x 90kg weight stacks upgrade

**Customers' Setup** 

ADDITIONAL INFORMATION

> Warranty Product Dimension

More Information Mainframe: Lifetime, Other parts: 1 year

(WxLxH): 196 x 151 x 217cm