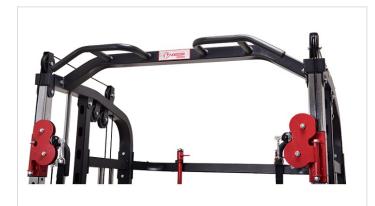

**07** MULTI-GRIP CHIN UP BAR Multiple grips to target different muscle group and add variaty to workout.