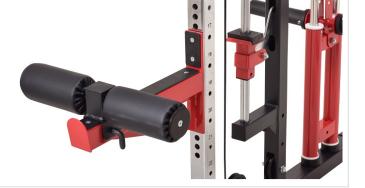

**04** FOAM ROLLS

Comes with 2 x J hooks and 2 x Safeties catches for use with Standard or Olympic barbell.

Use it for holding the body down when performing lat pulldown.

05 EXTREME CORE TRAINER ACCESSORY