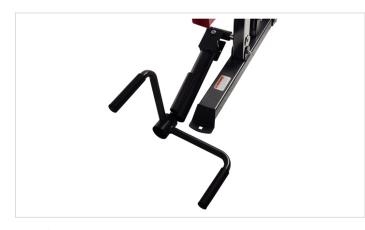

**07** MULTI-GRIP CHIN UP BAR Multiple grips to target different muscle group and add variaty to workout.