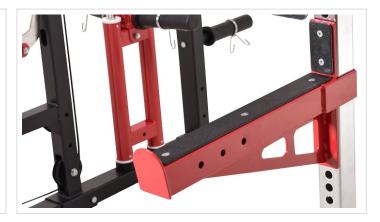

**10** LONG SPOTTER ARMS Go heavy on it without having to worry about safety with the spotter arm of 42cm length which is longer than most other models in the market.