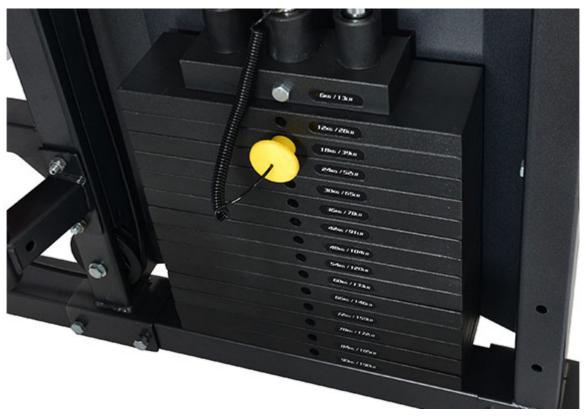

## **11** STORAGE HOLDER

6 x Weight plate storages with removable sleeve to accept either Standard or Olympic sized weight plates. 1 x barbell holder for standard and olympic barbell.

Change the default plate loaded design to 2 x 90kg weight stack
Side facing weight storage upgrade, which makes it easier to load and unload

### **12** NEW: 2 x 90kg weight stacks upgrade

**Customers' Setup** 

ADDITIONAL INFORMATION

> Warranty Product Dimension

More Information Mainframe: Lifetime, Other parts: 1 year

(WxLxH): 196 x 151 x 217cm