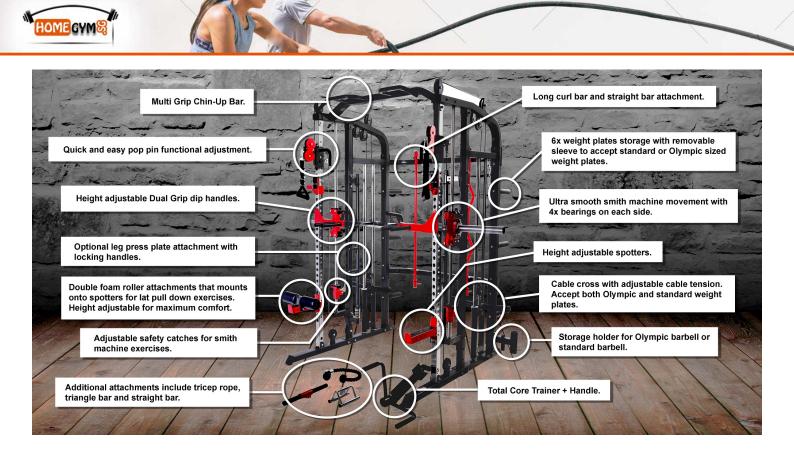

#### ALL IN ONE GYM

- Power Rack Smith Machine
- Functional Trainer
  - Dip Station
  - Core Trainer
- Equipment Storage

**Ol SMITH MACHINE FUNCTION** Go heavy on it without having to worry about safety, With the Dual safety smith hooks, now you can grind at the comfort of your own house.

# 02 DUAL ADJUSTABLE PULLEY

Quick and easy pop pin functional adjustment, equipped with handle for 1 handed operation. Functional trainer weight holders are angled upward ergonomically and have removable sleeves to carry Standard or Olympic sized weight plates.

**04** FOAM ROLLS

Comes with 2 x J hooks and 2 x Safeties catches for use with Standard or Olympic barbell.

Use it for holding the body down when performing lat pulldown.

05 EXTREME CORE TRAINER ACCESSORY

Use with olympic bar for pressing or rotation exercises. Pair with T bar handle for rowing exercises. Can be removed with not in use.

**06 QUAD-GLIDE ROLLERS** The smith machine, powered by Quad-Glide rollers system, is ultra smooth, quiet and maintenance free, putting conventional bearing smith bar to shame.

**07** MULTI-GRIP CHIN UP BAR Multiple grips to target different muscle group and add variaty to workout.

#### **08** ACCESSORIES

Attachment accessories included such as curl bar, long straight bar, 2 x handle straps, tricep rope, triangle handle, straight bar and ankle strap. Storage holder on the G8 to keep your training space tidy.

#### 09 LASER ETCHED NUMBERING AND WESTSIDE SPACING

Achieve the perfect lift-off and safety position with its Laser-cut westside hole spacing. An incredibly useful feature for precise placement of J-Hooks and half rack spotter arm without impeding your range of motion.

**10** LONG SPOTTER ARMS Go heavy on it without having to worry about safety with the spotter arm of 42cm length which is longer than most other models in the market.

## **11** STORAGE HOLDER

6 x Weight plate storages with removable sleeve to accept either Standard or Olympic sized weight plates. 1 x barbell holder for standard and olympic barbell.

Change the default plate loaded design to 2 x 90kg weight stack
Side facing weight storage upgrade, which makes it easier to load and unload