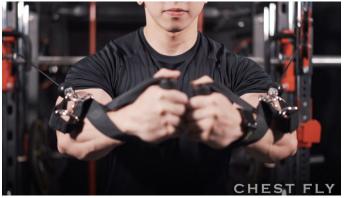

# 02 DUAL ADJUSTABLE PULLEY

Quick and easy pop pin functional adjustment, equipped with handle for 1 handed operation. Functional trainer weight holders are angled upward ergonomically and have removable sleeves to carry Standard or Olympic sized weight plates.

Use with olympic bar for pressing or rotation exercises. Pair with T bar handle for rowing exercises. Can be removed with not in use.

**06 QUAD-GLIDE ROLLERS** The smith machine, powered by Quad-Glide rollers system, is ultra smooth, quiet and maintenance free, putting conventional bearing smith bar to shame.