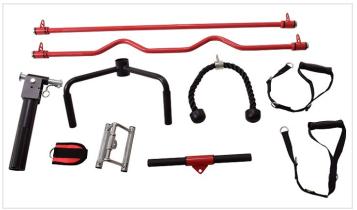

#### **08** ACCESSORIES

Attachment accessories included such as curl bar, long straight bar, 2 x handle straps, tricep rope, triangle handle, straight bar and ankle strap. Storage holder on the G8 to keep your training space tidy.