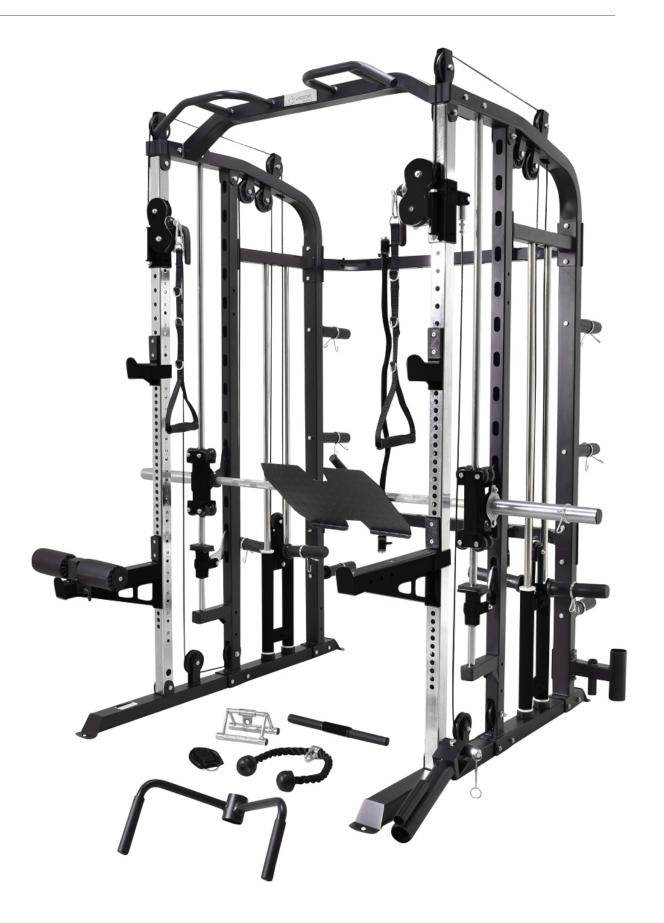

#### PRODUCT DESCRIPTION

The **Vigor G8** has almost everything you need in free weight gym equipment. **The G8** is one of a kind and the future of elite gym training. Never before has there been another piece of free weight gym equipment which can be used in as many ways as the **Vigor G8** within the one piece of floor space.

#### ALL IN ONE GYM

- Power Rack Smith Machine
- Functional Trainer
  - Dip Station
  - Core Trainer
- Equipment Storage

**Ol SMITH MACHINE FUNCTION** Go heavy on it without having to worry about safety, With the Dual safety smith hooks, now you can grind at the comfort of your own house.

# 02 DUAL ADJUSTABLE PULLEY

Quick and easy pop pin functional adjustment, equipped with handle for 1 handed operation. Functional trainer weight holders are angled upward ergonomically and have removable sleeves to carry Standard or Olympic sized weight plates.

**04** FOAM ROLLS

Comes with 2 x J hooks and 2 x Safeties catches for use with Standard or Olympic barbell.

Use it for holding the body down when performing lat pulldown.

05 EXTREME CORE TRAINER ACCESSORY

Use with olympic bar for pressing or rotation exercises. Pair with T bar handle for rowing exercises. Can be removed with not in use.

**06 QUAD-GLIDE ROLLERS** The smith machine, powered by Quad-Glide rollers system, is ultra smooth, quiet and maintenance free, putting conventional bearing smith bar to shame.

**07** MULTI-GRIP CHIN UP BAR Multiple grips to target different muscle group and add variaty to workout.

#### **08** ACCESSORIES

Attachment accessories included such as curl bar, long straight bar, 2 x handle straps, tricep rope, triangle handle, straight bar and ankle strap. Storage holder on the G8 to keep your training space tidy.

#### 09 LASER ETCHED NUMBERING AND WESTSIDE SPACING

Achieve the perfect lift-off and safety position with its Laser-cut westside hole spacing. An incredibly useful feature for precise placement of J-Hooks and half rack spotter arm without impeding your range of motion.

**10** LONG SPOTTER ARMS Go heavy on it without having to worry about safety with the spotter arm of 42cm length which is longer than most other models in the market.

## **11** STORAGE HOLDER

6 x Weight plate storages with removable sleeve to accept either Standard or Olympic sized weight plates. 1 x barbell holder for standard and olympic barbell.

Change the default plate loaded design to 2 x 90kg weight stack
Side facing weight storage upgrade, which makes it easier to load and unload