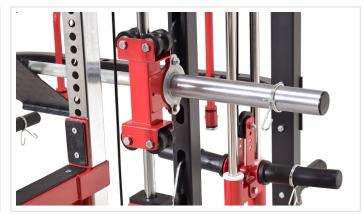

# 02 DUAL ADJUSTABLE PULLEY

Quick and easy pop pin functional adjustment, equipped with handle for 1 handed operation. Functional trainer weight holders are angled upward ergonomically and have removable sleeves to carry Standard or Olympic sized weight plates.