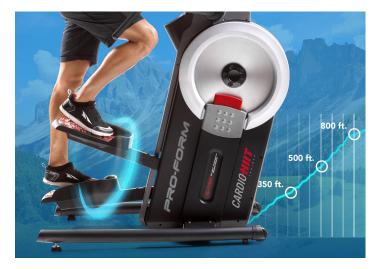

## What is HIIT?

High Intensity Interval Training, or HIIT, is a training technique that involves repetitively giving 100% effort for a set amount of time followed by short recovery periods. You'll get and keep your heart rate up, burning more calories and building strength throughout your workout.