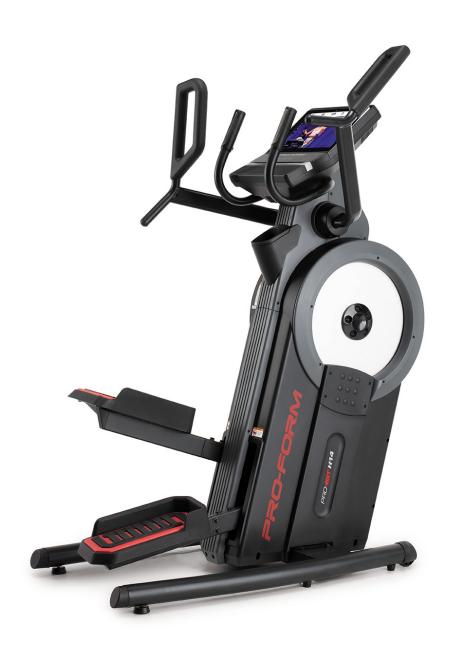

PRO-FORM

SKU: PFEL01420-INT

PRODUCT DESCRIPTION

ADDITIONAL INFORMATION

More Information

Crank Arm / Stride Length Hybrid motion 10" Vertical, 5" Horizontal

Panel 14" full colour touchscreen display

**Warranty** Mainframe: Lifetime, Other parts: 1 Year

**Other Features** Combines an elliptical and a stepper into one compact design

Flywheel Weight 14kg

**Level Of Resistance** 26 Digital Resistance Levels

**Product Dimension** 132 L x 76 W x 162 H cm

Max Load 137kg

**Product Weight** 104 kg

**More Information** Multi-Function Handlebars