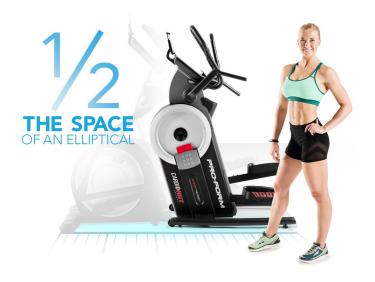

# **Keep Your Floor Space Yours**

One of the biggest concerns people have about in-home fitness equipment is the amount of space it takes up. The HIIT Trainer resolves those concerns. The compact footprint takes up half the space of a normal elliptical exercise machine, leaving you with room to roam.