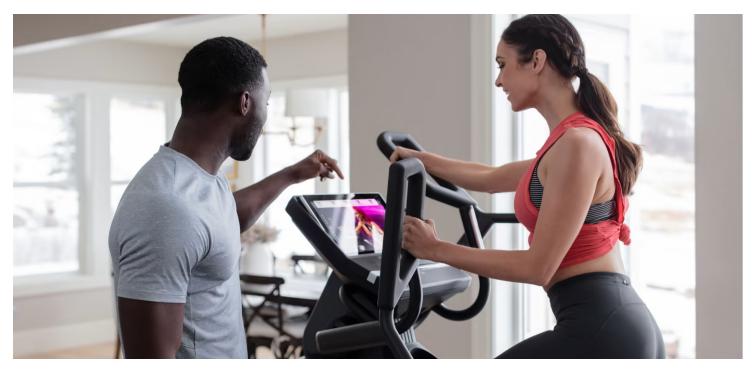

## **Smooth Performance**

Use the built-in 14" display to swipe through your speed, time, distance, calories burned, heart rate, and more. Large, easy-to-press buttons make it simple to change your resistance level in an instant. Control your workout effortlessly by managing your audio, fan, workout programs, and much more.