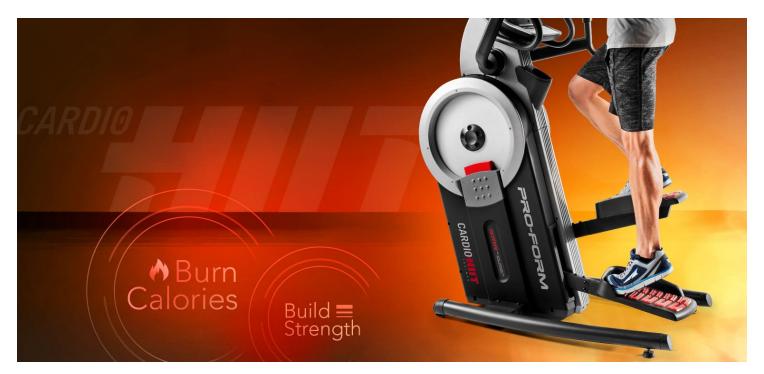

## **The Ultimate Cardio Workout**

## What is HIIT?

High Intensity Interval Training, or HIIT, is a training technique that involves repetitively giving 100% effort for a set amount of time followed by short recovery periods. You'll get and keep your heart rate up, burning more calories and building strength throughout your workout.