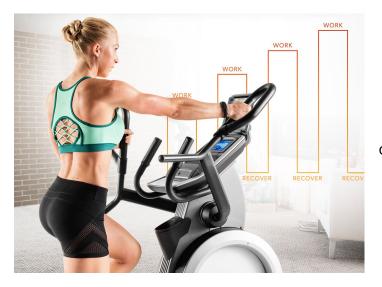

## What is HIIT?

High Intensity Interval Training, or HIIT, is a training technique that involves repetitively giving 100% effort for a set amount of time followed by short recovery periods. You'll get and keep your heart rate up, burning more calories and building strength throughout your workout.