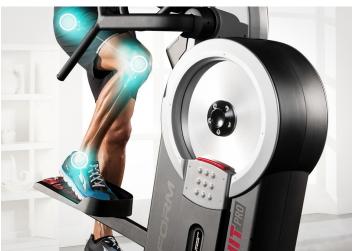

# Your Full-Body Workout in One, Single Movement

**Smooth Moving** 

Unlike other stepper machines, the HIIT Trainer Put your joints at ease while in the middle of a

is designed for your feet to travel on a 10-inch challenging workout. With the HIIT Trainer, your vertical and 5-inch horizontal elliptical path. This motion puts you on track to burning more calories and building more strength.

feet never leave the pedals, giving you a zeroimpact experience to help reduce stress on your joints and back.