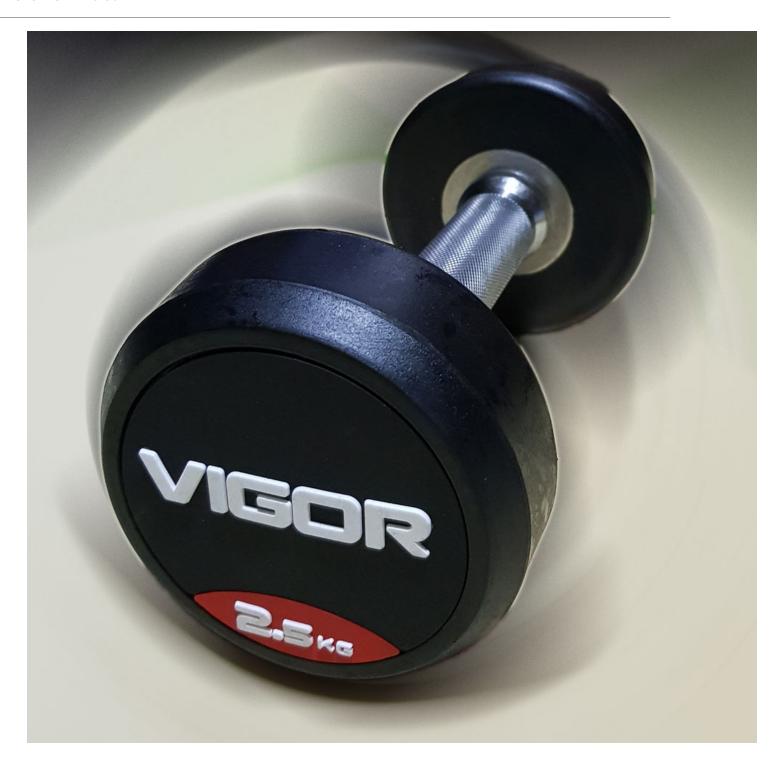

**(**3)∨IGOR

SKU: PSDP-2.5-30

PRODUCT DESCRIPTION

## **Features:**

- Weights: 2.5kg, 5kg, 7.5kg, 10kg, 12.5kg, 15kg, 17.5kg, 20kg, 22.5kg, 25kg, 27.5kg, 30kg
  Total 12 pairs.
  - High Quality Rubber Encased
  - High Quality Bright Chrome Handles resist chipping, flaking, peeling, and corrosion
    - Medium grade knurling for a secure, comfortable gripping surface
      - Weight heads are pressed onto handle and welded
- Engineered to perform in commercial and vertical market environments easy to maintain and attractive