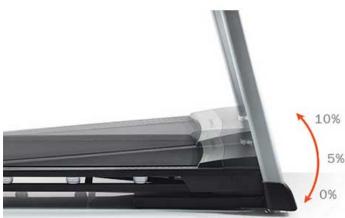

## **06** 0-10% INCLINE

Reduce impact on your joints and burn more calories with incline training. Take the deck up to 10 percent incline with just the touch of a button.