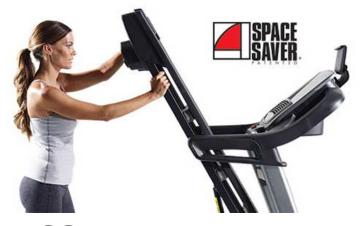

**09 SPACESAVER® DESIGN** Innovative technology helps you lift and fold the deck up and out of the way.

**10 20 BUILT-IN WORKOUT APPS** Reach your weight-loss goals fast with workouts designed by a Certified Personal Trainer. Each workout will help you burn maximum calories with preset speed, incline and time settings.