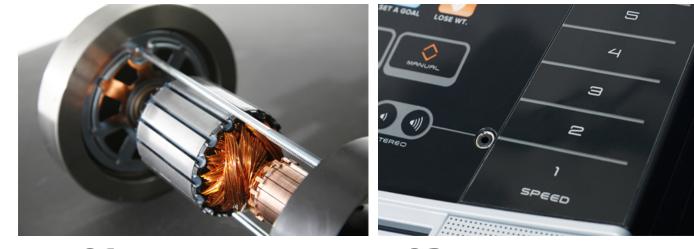

#### 01 2.75 CHP DURX™ COMMERCIAL MOTOR

HOME GYM

Quiet, smooth and powerful, this commercialgrade motor delivers incredible performance. Built to withstand even the longest workouts, this drive system reduces noise as it cools internal components. O2 ONETOUCH<sup>™</sup> CONTROLS Quick, responsive controls adjust your speed and incline in seconds at the touch of a button. Keep your focus on your workout, instead of scrolling through options.