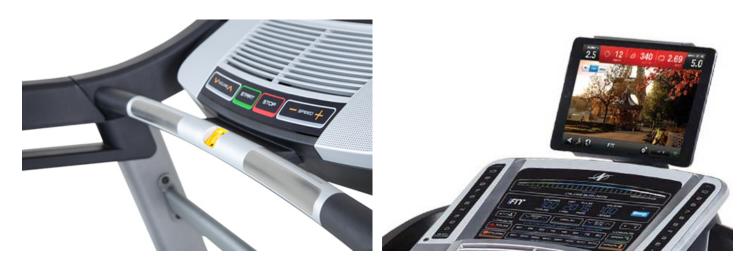

#### 01 2.75 CHP DURX™ COMMERCIAL MOTOR

HOME GYM

Quiet, smooth and powerful, this commercialgrade motor delivers incredible performance. Built to withstand even the longest workouts, this drive system reduces noise as it cools internal components. O2 ONETOUCH<sup>™</sup> CONTROLS Quick, responsive controls adjust your speed and incline in seconds at the touch of a button. Keep your focus on your workout, instead of scrolling through options.

## **08** INTEGRATED TABLET HOLDER

Attach your tablet to your machine so you can enjoy your favorite shows, music and movies while you workout out. This tablet holder sits above the console so your entertainment doesn't interfere with your workout.

### 12 MULTI-WINDOW LED DISPLAY

View all your important stats on a multi-window LED display that shows your heart rate, and distance. See how many calories you burn with an integrated calorie burn meter.

#### 13 IFIT® COMPATIBLE\*

Train for your next 10K or favorite event in the comfort of your living room. Powered by Google Maps<sup>™</sup>, workouts recreate the route! Choose a pre-drawn training program or draw a map anywhere in the world! Lose weight with America's Toughest Trainer, Jillian Michaels. The ultimate motivation, Jillian's voice coaches you through your unique weight-loss program to help you burn calories, slim down and reach your goals! A new workout is wirelessly and automatically downloaded every day to your machine. \*Requires iFit<sup>®</sup> wireless adapter. Sold separately.