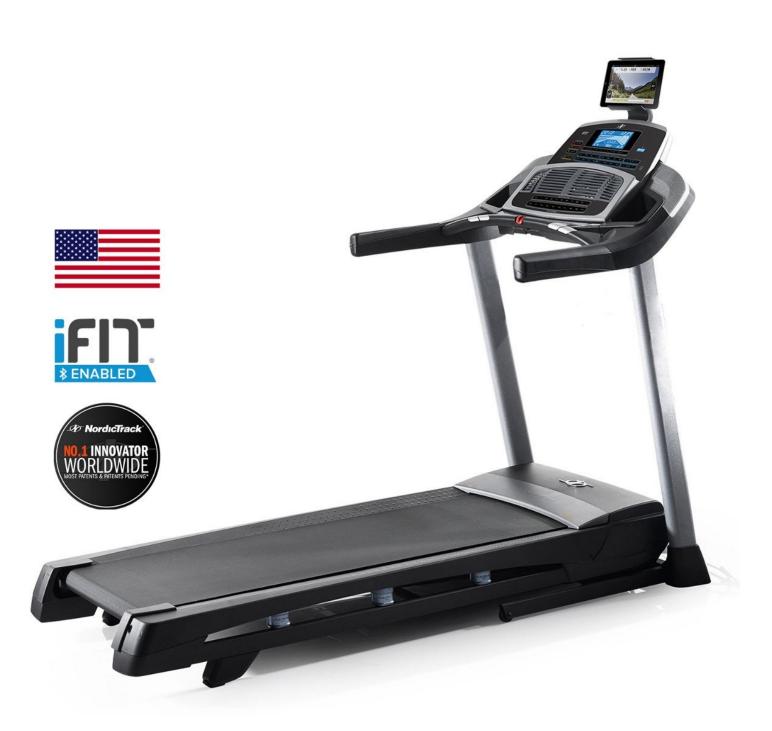

# NORDICTRACK T7.0 TREADMILL (2018 MODEL)

SKU: NETL10816

HOMEGYM

\_æ− NordıcTrack

The NordicTrack T 7.0 is the ultimate treadmill for runners. Open your stride with confidence on the spacious 51x140 cm belt surface, and let the 2.75 HP motor power you through even the most challenging of workouts.

Customise your run with FlexSelect<sup>™</sup> cushioning, choose your preference between a harder or softer running surface. Dripping with sweat? Cool yourself down with the AutoBreeze<sup>™</sup> console fans.