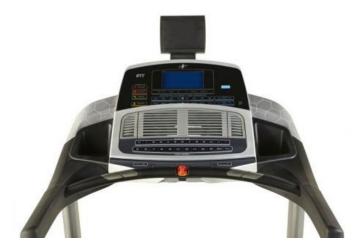

## **08** INTEGRATED TABLET HOLDER

Attach your tablet to your machine so you can enjoy your favorite shows, music and movies while you workout out. This tablet holder sits above the console so your entertainment doesn't interfere with your workout.

### 12 MULTI-WINDOW LED DISPLAY

View all your important stats on a multi-window LED display that shows your heart rate, and distance. See how many calories you burn with an integrated calorie burn meter.