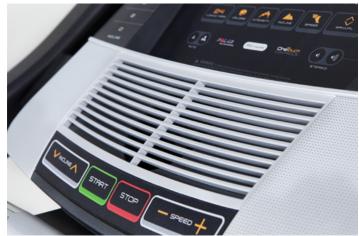

#### 01 2.75 CHP DURX™ COMMERCIAL MOTOR

HOME GYM

Quiet, smooth and powerful, this commercialgrade motor delivers incredible performance. Built to withstand even the longest workouts, this drive system reduces noise as it cools internal components. O2 ONETOUCH<sup>™</sup> CONTROLS Quick, responsive controls adjust your speed and incline in seconds at the touch of a button. Keep your focus on your workout, instead of scrolling through options.

### 12 MULTI-WINDOW LED DISPLAY

View all your important stats on a multi-window LED display that shows your heart rate, and distance. See how many calories you burn with an integrated calorie burn meter.