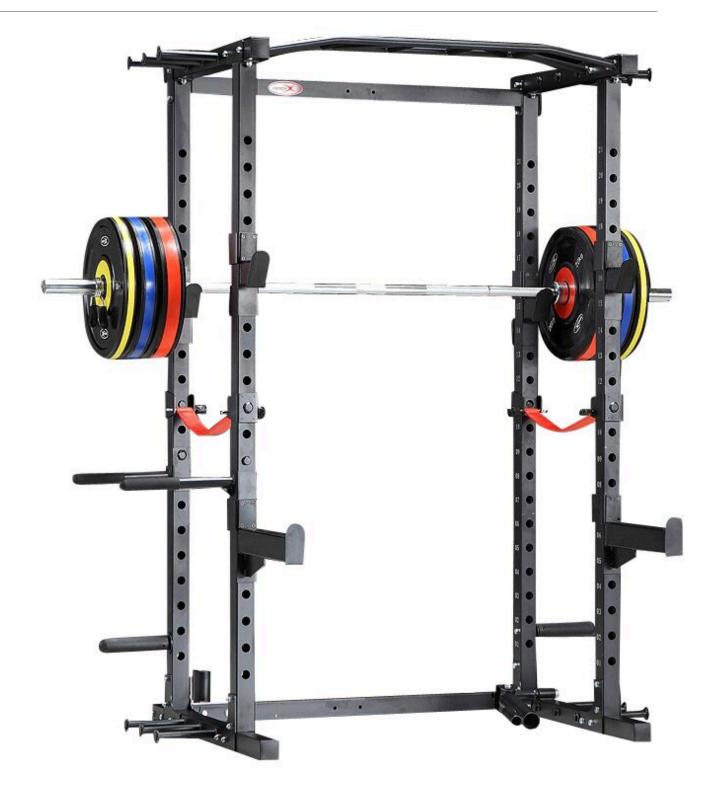

SKU: VR-3028

HOME GYM 8

image not available

PRODUCT DESCRIPTION

Perform chin ups and all your favourite barbell exercises on the Compact Power Rack.

Multi Grip Chin Up Bar
2 pairs of J-hooks, 1 pair of Safety Straps, 1 pair of Safety Catch and Dip bar
Top and Bottom Band Pegs
2 x Weight Plate Holder
1 x Barbell Holder (can be installed inside as well)
Landmine

Combine with a Barbell, Weight Plates and Bench for a complete gym set up to gain strength, build muscle, lose fat and get ripped.