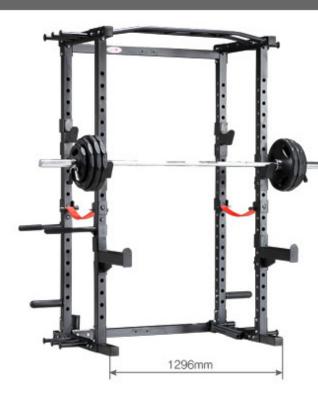

## **Product Size**

#### ADDITIONAL INFORMATION

Warranty Product Weight Max Load Product Dimension More Information Mainframe: Lifetime, Other parts: 1 year 96kg (140kg with lat attachment) 1000lbs 100.8 x 169.6 x 215.3cm (L x W x H)