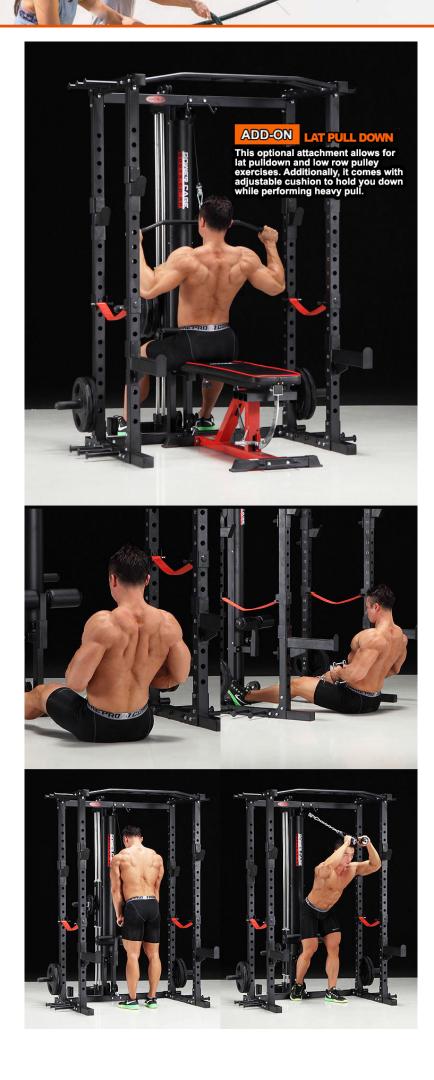

### Add on Lat Attachment for: Lat Pulldown, Low Row, Tricep Pushdown

\*Weights, Barbell, Bench, Bands, Tricep Rope, Close Grip Triangle Attachment sold separately.