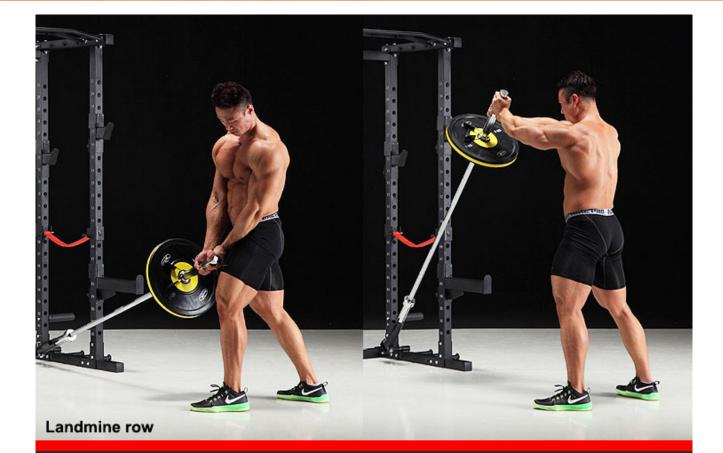

SKU: VR-3028

HOME GYM 8



image not available



PRODUCT DESCRIPTION

Perform chin ups and all your favourite barbell exercises on the Compact Power Rack.

Multi Grip Chin Up Bar
2 pairs of J-hooks, 1 pair of Safety Straps, 1 pair of Safety Catch and Dip bar
Top and Bottom Band Pegs
2 x Weight Plate Holder
1 x Barbell Holder (can be installed inside as well)
Landmine

Combine with a Barbell, Weight Plates and Bench for a complete gym set up to gain strength, build muscle, lose fat and get ripped.



## OVERVIEW





## **Product Size**











## Exercise



Usable with bands to increase resistance

Squats







# Multi Grip Chin Up Bar

Target different muscle groups using various types of grips available on the power rack.















## **Full Body Workout!**

Squats - Deadlifts - Bench Press - Chin up - Dips - Bands Usage

### Add on Lat Attachment for: Lat Pulldown, Low Row, Tricep Pushdown

\*Weights, Barbell, Bench, Bands, Tricep Rope, Close Grip Triangle Attachment sold separately.





#### ADDITIONAL INFORMATION

Warranty Product Weight Max Load Product Dimension More Information Mainframe: Lifetime, Other parts: 1 year 96kg (140kg with lat attachment) 1000lbs 100.8 x 169.6 x 215.3cm (L x W x H)