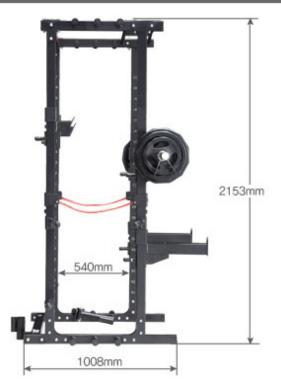

## **Product Size**

#### ADDITIONAL INFORMATION

Warranty Product Weight Max Load Product Dimension More Information Mainframe: Lifetime, Other parts: 1 year 96kg (140kg with lat attachment) 1000lbs 100.8 x 169.6 x 215.3cm (L x W x H)