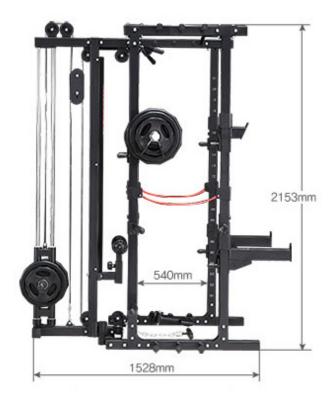

## **Product Size**

### Add on Lat Attachment for: Lat Pulldown, Low Row, Tricep Pushdown

\*Weights, Barbell, Bench, Bands, Tricep Rope, Close Grip Triangle Attachment sold separately.

#### ADDITIONAL INFORMATION

Warranty Product Weight Max Load Product Dimension More Information Mainframe: Lifetime, Other parts: 1 year 96kg (140kg with lat attachment) 1000lbs 100.8 x 169.6 x 215.3cm (L x W x H)