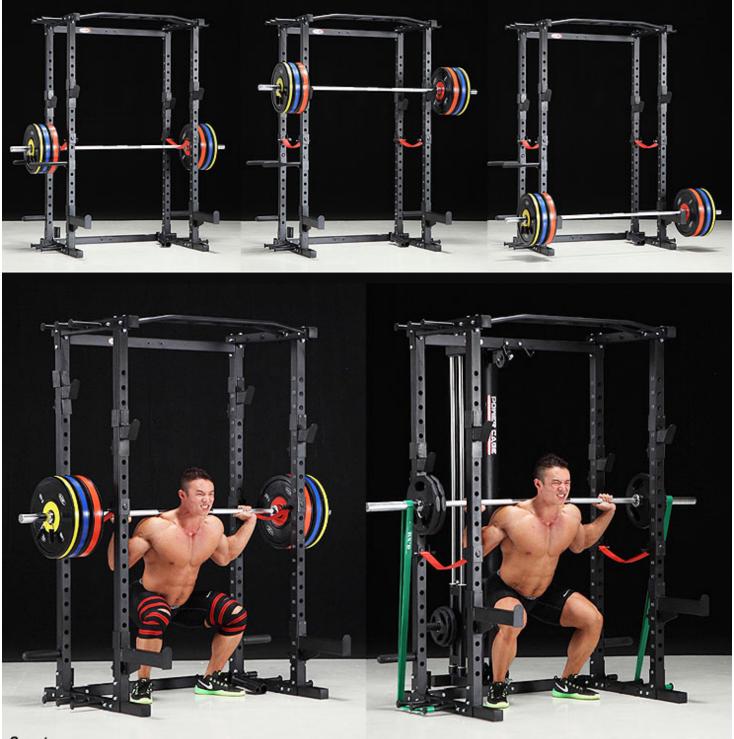

## Exercise

Usable with bands to increase resistance

Squats

## **Full Body Workout!**

Squats - Deadlifts - Bench Press - Chin up - Dips - Bands Usage