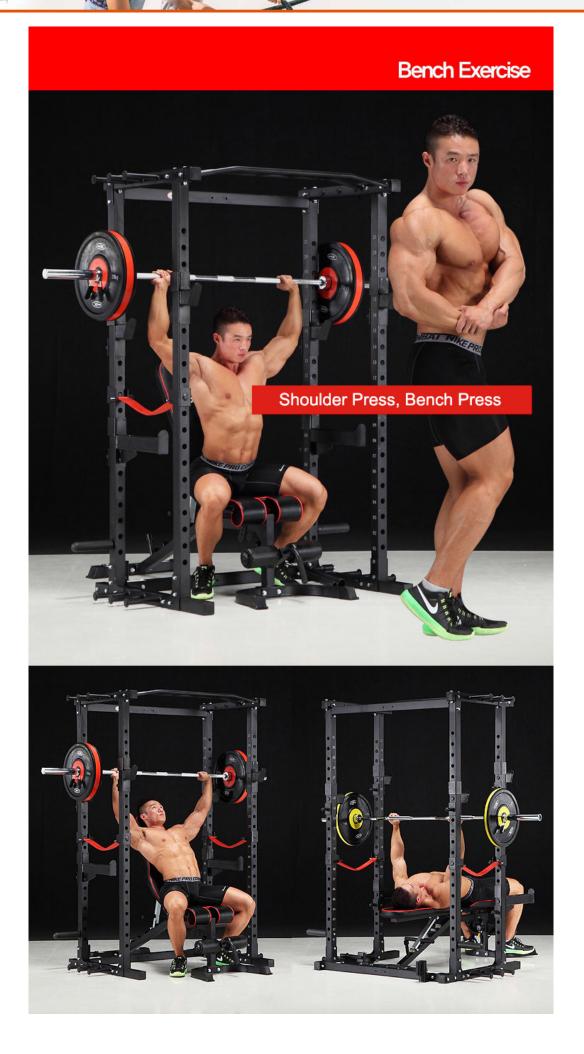

## **Full Body Workout!**

Squats - Deadlifts - Bench Press - Chin up - Dips - Bands Usage