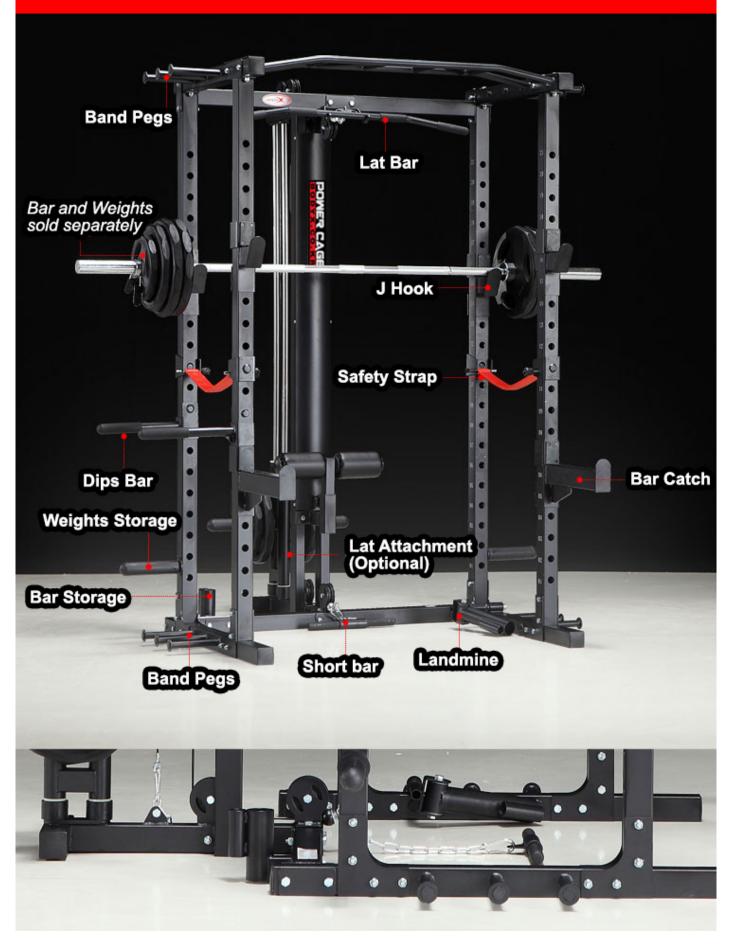

SKU: VR-3028

HOME GYM 8

image not available

PRODUCT DESCRIPTION

Perform chin ups and all your favourite barbell exercises on the Compact Power Rack.

Multi Grip Chin Up Bar
2 pairs of J-hooks, 1 pair of Safety Straps, 1 pair of Safety Catch and Dip bar
Top and Bottom Band Pegs
2 x Weight Plate Holder
1 x Barbell Holder (can be installed inside as well)
Landmine

# Multi Grip Chin Up Bar

Target different muscle groups using various types of grips available on the power rack.

## **Full Body Workout!**

Squats - Deadlifts - Bench Press - Chin up - Dips - Bands Usage

### Add on Lat Attachment for: Lat Pulldown, Low Row, Tricep Pushdown

\*Weights, Barbell, Bench, Bands, Tricep Rope, Close Grip Triangle Attachment sold separately.