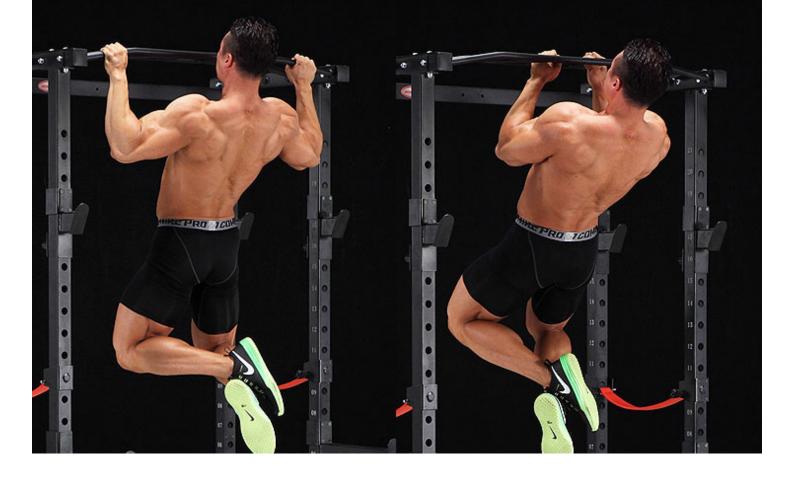

# Multi Grip Chin Up Bar

Target different muscle groups using various types of grips available on the power rack.