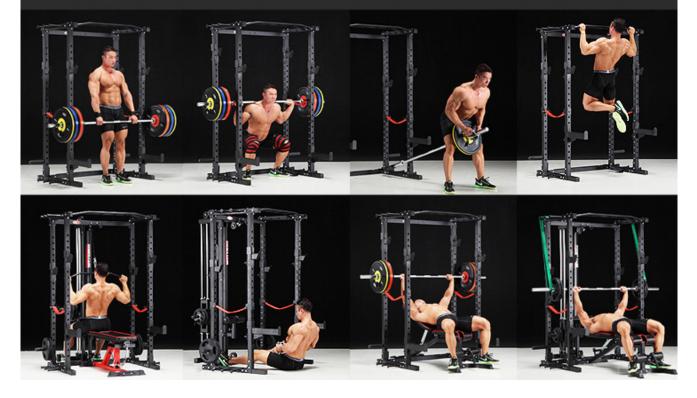

SKU: VR-3028

HOME GYM 8

image not available

PRODUCT DESCRIPTION

Perform chin ups and all your favourite barbell exercises on the Compact Power Rack.

Multi Grip Chin Up Bar
2 pairs of J-hooks, 1 pair of Safety Straps, 1 pair of Safety Catch and Dip bar
Top and Bottom Band Pegs
2 x Weight Plate Holder
1 x Barbell Holder (can be installed inside as well)
Landmine

Combine with a Barbell, Weight Plates and Bench for a complete gym set up to gain strength, build muscle, lose fat and get ripped.

## Exercise

Usable with bands to increase resistance

Squats

# Multi Grip Chin Up Bar

Target different muscle groups using various types of grips available on the power rack.

## **Full Body Workout!**

Squats - Deadlifts - Bench Press - Chin up - Dips - Bands Usage

### Add on Lat Attachment for: Lat Pulldown, Low Row, Tricep Pushdown

\*Weights, Barbell, Bench, Bands, Tricep Rope, Close Grip Triangle Attachment sold separately.