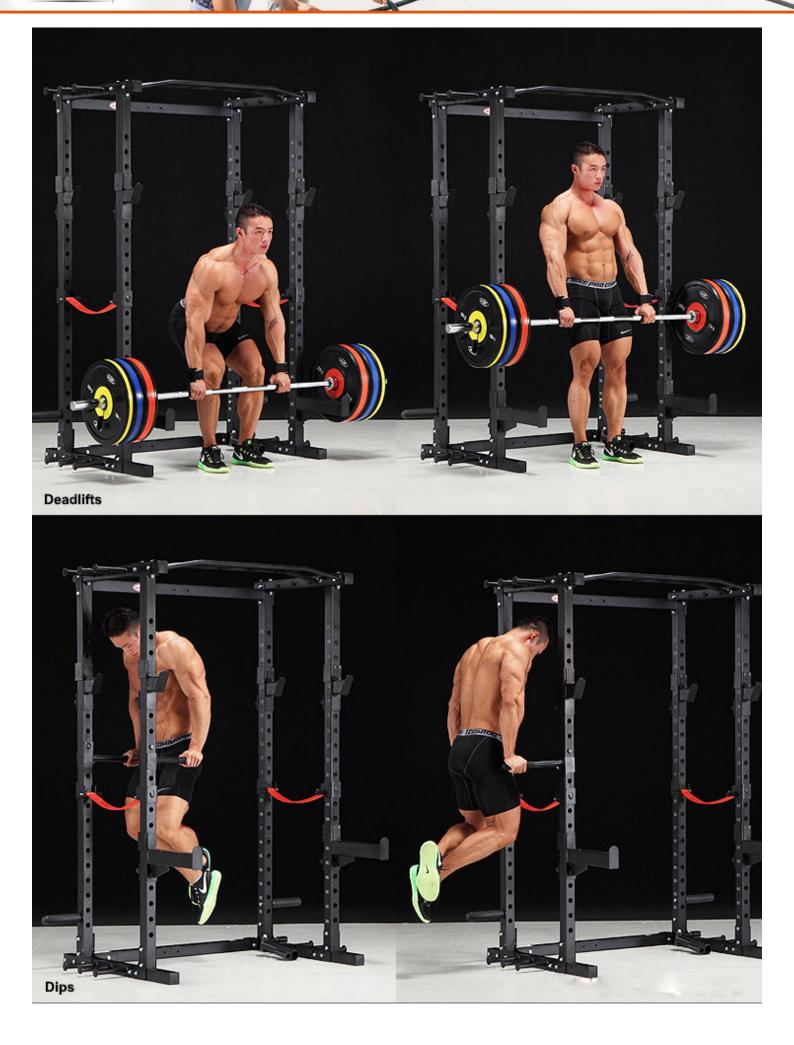

## **Full Body Workout!**

Squats - Deadlifts - Bench Press - Chin up - Dips - Bands Usage