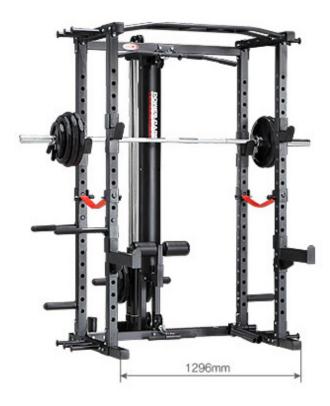

## **Product Size**

## **Full Body Workout!**

Squats - Deadlifts - Bench Press - Chin up - Dips - Bands Usage