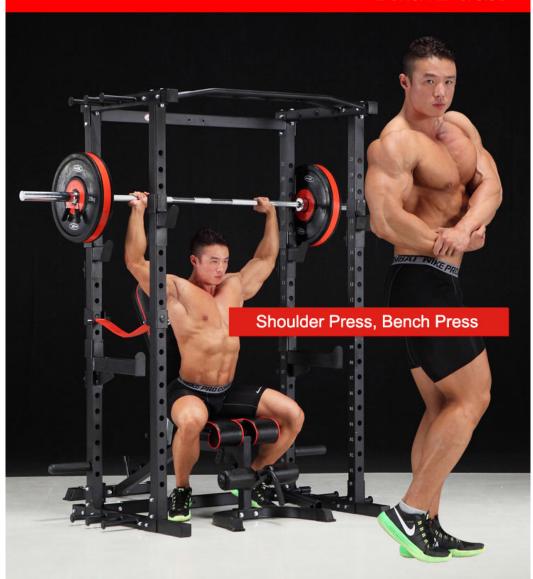

#### Bench Exercise

## **Full Body Workout!**

Squats - Deadlifts - Bench Press - Chin up - Dips - Bands Usage

Add on Lat Attachment for: Lat Pulldown, Low Row, Tricep Pushdown

\*Weights, Barbell, Bench, Bands, Tricep Rope, Close Grip Triangle Attachment sold separately.