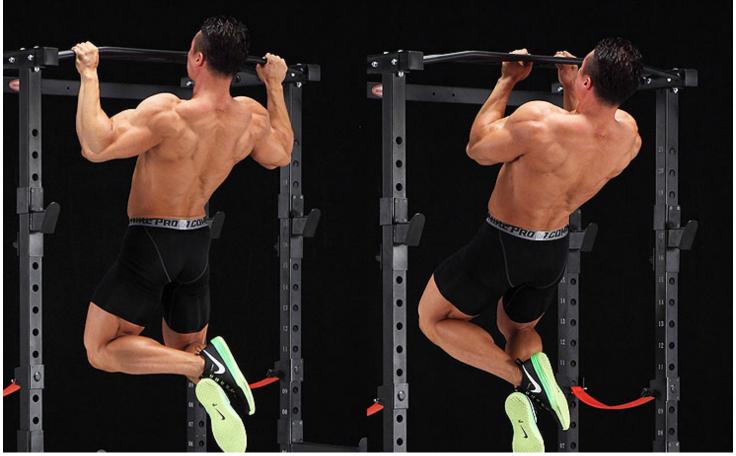

# **Exercise**

## **Full Body Workout!**

Squats - Deadlifts - Bench Press - Chin up - Dips - Bands Usage

Add on Lat Attachment for: Lat Pulldown, Low Row, Tricep Pushdown

\*Weights, Barbell, Bench, Bands, Tricep Rope, Close Grip Triangle Attachment sold separately.