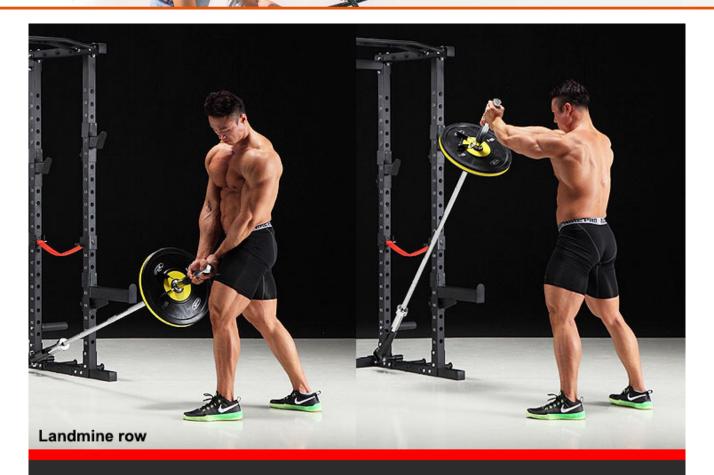

• 2 x Weight Plate Holder

• 1 x Barbell Holder (can be installed inside as well)

• Landmine

Combine with a Barbell, Weight Plates and Bench for a complete gym set up to gain strength, build muscle, lose fat and get ripped.

# **Exercise**