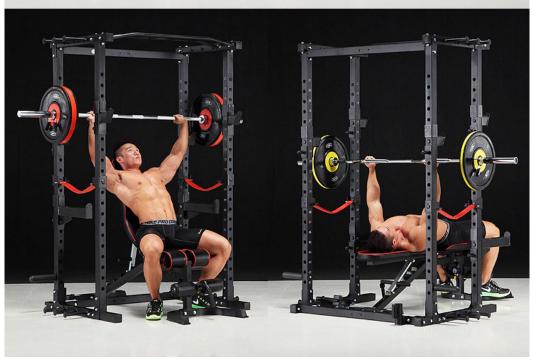

# **Exercise**

#### Bench Exercise

#### VR-3028 COMPACT POWER RACK

SKU: VR-3028

PRODUCT DESCRIPTION

Perform chin ups and all your favourite barbell exercises on the Compact Power Rack.

• Multi Grip Chin Up Bar

• 2 pairs of J-hooks, 1 pair of Safety Straps, 1 pair of Safety Catch and Dip bar • Top and Bottom Band Pegs

• 2 x Weight Plate Holder

• 1 x Barbell Holder (can be installed inside as well)

• Landmine

Combine with a Barbell, Weight Plates and Bench for a complete gym set up to gain strength, build muscle, lose fat and get ripped.