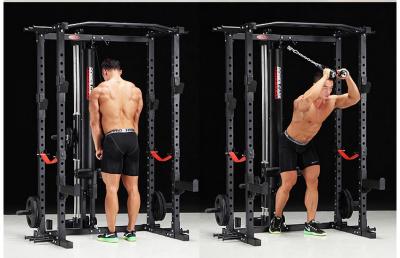

## **Full Body Workout!**

Squats - Deadlifts - Bench Press - Chin up - Dips - Bands Usage

Add on Lat Attachment for: Lat Pulldown, Low Row, Tricep Pushdown

\*Weights, Barbell, Bench, Bands, Tricep Rope, Close Grip Triangle Attachment sold separately.