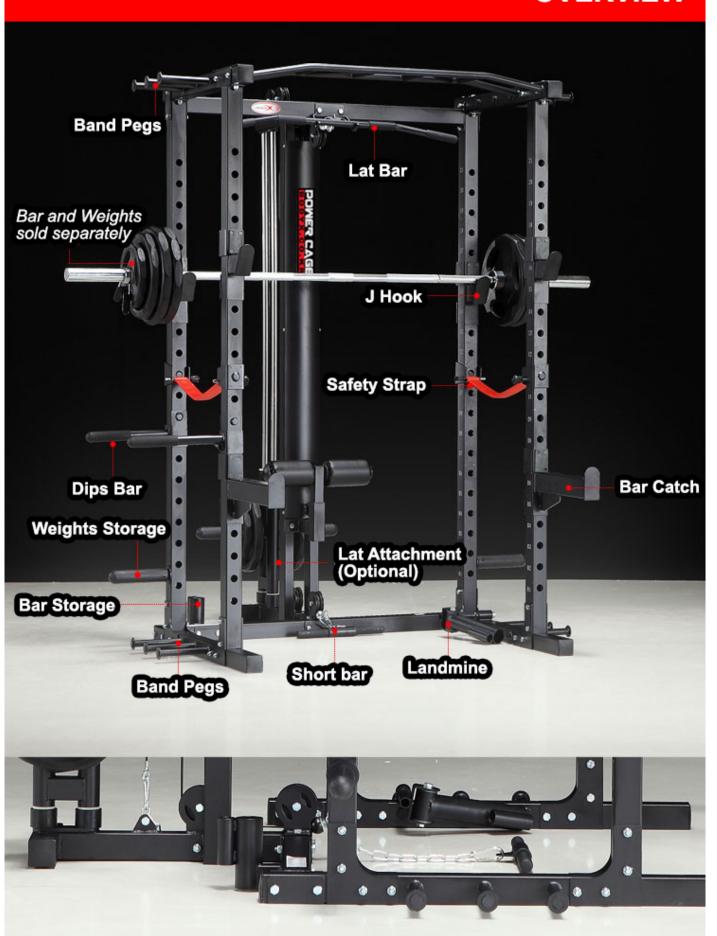

### **OVERVIEW**

#### VR-3028 COMPACT POWER RACK

SKU: VR-3028

PRODUCT DESCRIPTION

Perform chin ups and all your favourite barbell exercises on the Compact Power Rack.

• Multi Grip Chin Up Bar

• 2 pairs of J-hooks, 1 pair of Safety Straps, 1 pair of Safety Catch and Dip bar • Top and Bottom Band Pegs

• 2 x Weight Plate Holder

• 1 x Barbell Holder (can be installed inside as well)

• Landmine

Combine with a Barbell, Weight Plates and Bench for a complete gym set up to gain strength, build muscle, lose fat and get ripped.