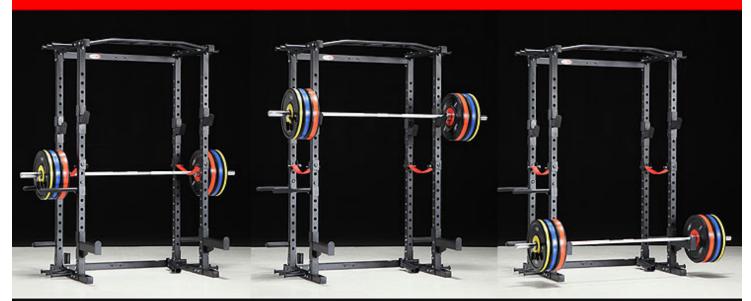

#### VR-3028 COMPACT POWER RACK

SKU: VR-3028

PRODUCT DESCRIPTION

Perform chin ups and all your favourite barbell exercises on the Compact Power Rack.

• Multi Grip Chin Up Bar

• 2 pairs of J-hooks, 1 pair of Safety Straps, 1 pair of Safety Catch and Dip bar • Top and Bottom Band Pegs

• 2 x Weight Plate Holder

• 1 x Barbell Holder (can be installed inside as well)

• Landmine

Combine with a Barbell, Weight Plates and Bench for a complete gym set up to gain strength, build muscle, lose fat and get ripped.

## **Full Body Workout!**

Squats - Deadlifts - Bench Press - Chin up - Dips - Bands Usage

Add on Lat Attachment for: Lat Pulldown, Low Row, Tricep Pushdown

\*Weights, Barbell, Bench, Bands, Tricep Rope, Close Grip Triangle Attachment sold separately.