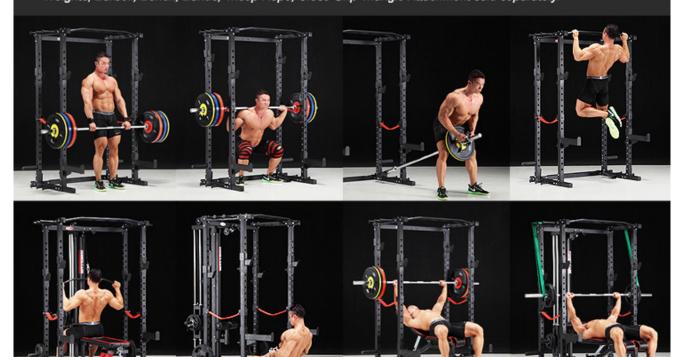

# **Exercise**

## **Full Body Workout!**

Squats - Deadlifts - Bench Press - Chin up - Dips - Bands Usage

Add on Lat Attachment for: Lat Pulldown, Low Row, Tricep Pushdown

\*Weights, Barbell, Bench, Bands, Tricep Rope, Close Grip Triangle Attachment sold separately.