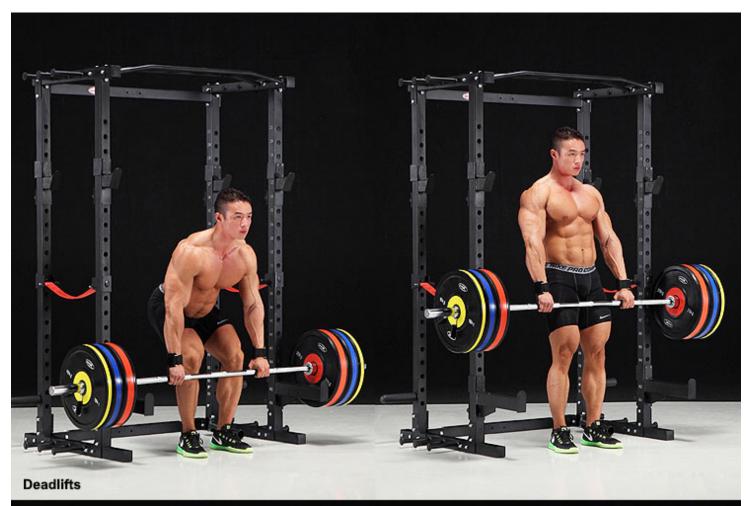

## **Full Body Workout!**

Squats - Deadlifts - Bench Press - Chin up - Dips - Bands Usage

Add on Lat Attachment for: Lat Pulldown, Low Row, Tricep Pushdown

\*Weights, Barbell, Bench, Bands, Tricep Rope, Close Grip Triangle Attachment sold separately.