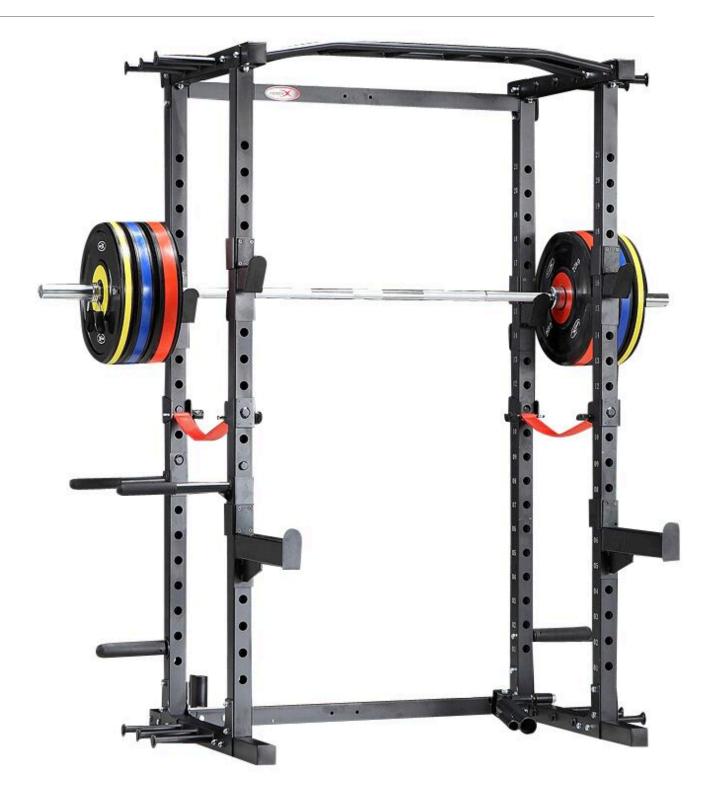

#### VR-3028 COMPACT POWER RACK

SKU: VR-3028

PRODUCT DESCRIPTION

Perform chin ups and all your favourite barbell exercises on the Compact Power Rack.

• Multi Grip Chin Up Bar

• 2 pairs of J-hooks, 1 pair of Safety Straps, 1 pair of Safety Catch and Dip bar • Top and Bottom Band Pegs

• 2 x Weight Plate Holder

• 1 x Barbell Holder (can be installed inside as well)

• Landmine

Combine with a Barbell, Weight Plates and Bench for a complete gym set up to gain strength, build muscle, lose fat and get ripped.