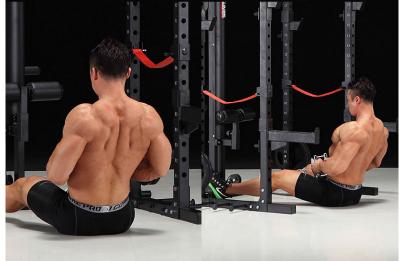

## **Full Body Workout!**

Squats - Deadlifts - Bench Press - Chin up - Dips - Bands Usage

Add on Lat Attachment for: Lat Pulldown, Low Row, Tricep Pushdown

\*Weights, Barbell, Bench, Bands, Tricep Rope, Close Grip Triangle Attachment sold separately.