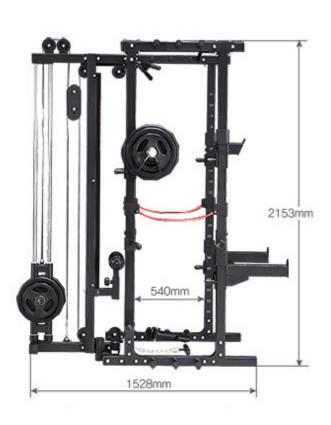

## **Product Size**

#### More Information

**Warranty** Mainframe: Lifetime, Other parts: 1 year

**Product Weight** 96kg (140kg with lat attachment)

Max Load 1000lbs

**Product Dimension** 100.8 x 169.6 x 215.3cm (L x W x H)