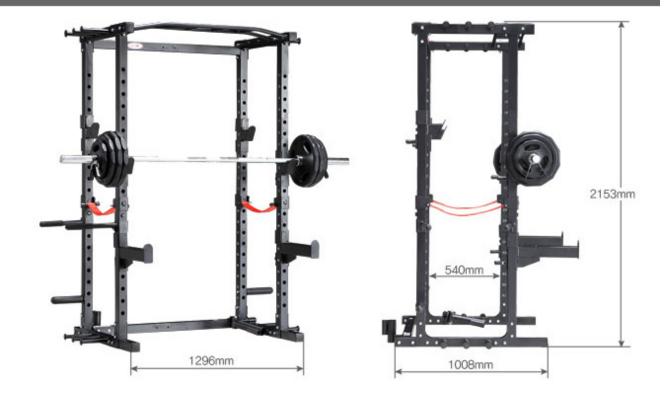

## **Product Size**

#### More Information

**Warranty** Mainframe: Lifetime, Other parts: 1 year

**Product Weight** 96kg (140kg with lat attachment)

Max Load 1000lbs

**Product Dimension** 100.8 x 169.6 x 215.3cm (L x W x H)