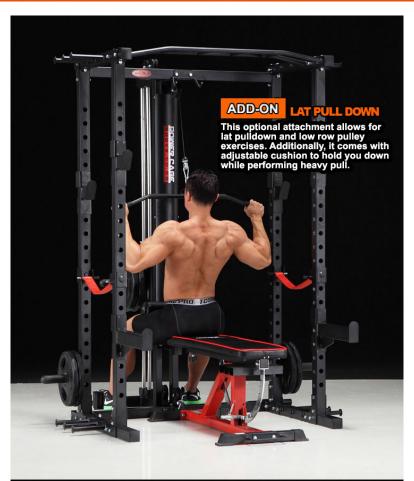

## **Full Body Workout!**

Squats - Deadlifts - Bench Press - Chin up - Dips - Bands Usage

Add on Lat Attachment for: Lat Pulldown, Low Row, Tricep Pushdown

\*Weights, Barbell, Bench, Bands, Tricep Rope, Close Grip Triangle Attachment sold separately.