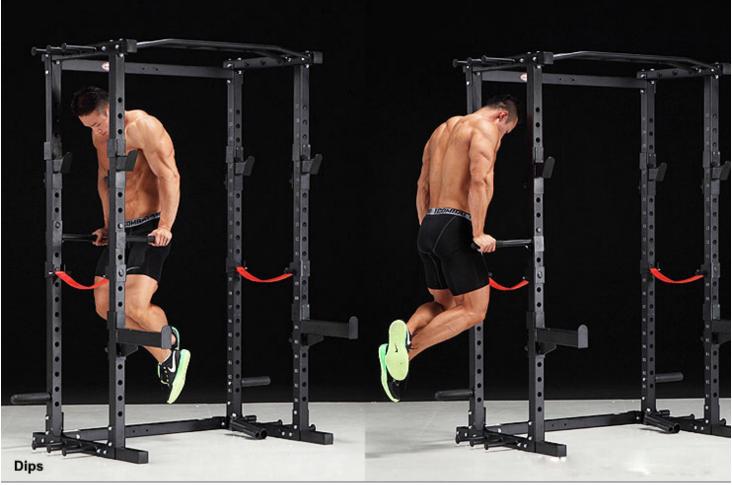

# **Exercise**

## **Full Body Workout!**

Squats - Deadlifts - Bench Press - Chin up - Dips - Bands Usage

Add on Lat Attachment for: Lat Pulldown, Low Row, Tricep Pushdown

\*Weights, Barbell, Bench, Bands, Tricep Rope, Close Grip Triangle Attachment sold separately.