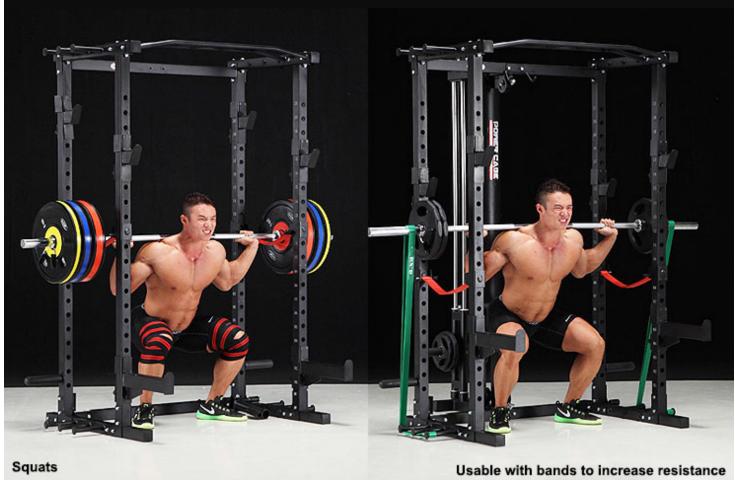

## **Full Body Workout!**

Squats - Deadlifts - Bench Press - Chin up - Dips - Bands Usage

Add on Lat Attachment for: Lat Pulldown, Low Row, Tricep Pushdown

\*Weights, Barbell, Bench, Bands, Tricep Rope, Close Grip Triangle Attachment sold separately.