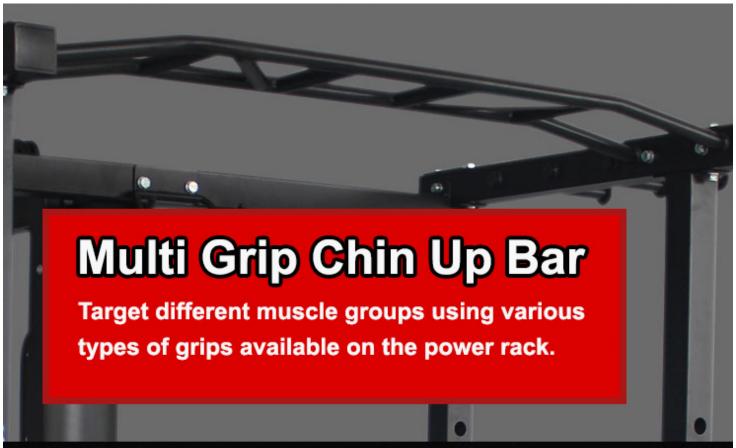

#### VR-3028 COMPACT POWER RACK

SKU: VR-3028

PRODUCT DESCRIPTION

Perform chin ups and all your favourite barbell exercises on the Compact Power Rack.

• Multi Grip Chin Up Bar

• 2 pairs of J-hooks, 1 pair of Safety Straps, 1 pair of Safety Catch and Dip bar • Top and Bottom Band Pegs