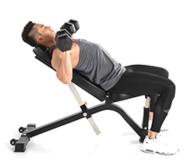

## BODYX COMPACT UTILITY BENCH

image not

SKU: BK-4006

PRODUCT DESCRIPTION

Solid, compact and effective, it is designed to fit into any home.

The weight bench is a solid unit and provides free weight exercises to build a rock solid body! The compact bench provides quick and easy seat and back pad adjustments during workouts! Combine with a power rack, smith machine or squat racks for the ultimate workout!