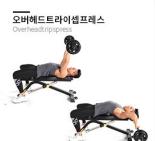

## BODYX COMPACT UTILITY BENCH

image not

SKU: BK-4006

PRODUCT DESCRIPTION

Solid, compact and effective, it is designed to fit into any home.

The weight bench is a solid unit and provides free weight exercises to build a rock solid body! The compact bench provides quick and easy seat and back pad adjustments during workouts! Combine with a power rack, smith machine or squat racks for the ultimate workout!

## **Product Specifications**

• Features Solid Steel Frame / Durable Padding

- Quick and Easy adjustment mechanism allows to adjust Flat, Incline and Decline 4 x seat and 13 x back adjustments
  - Small gap (3cm) between seat and back padding
    - 43cm comfortable height in flat position
  - Transport Wheels and handle for easy movement
    - Rubber feet for floor protection and friction