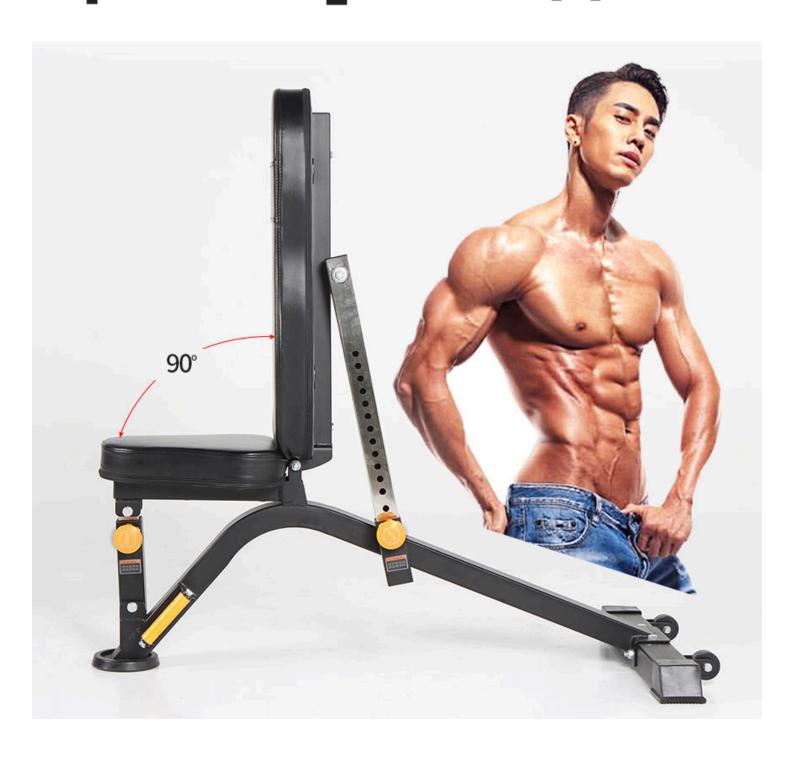

## **Product Specifications**

• Features Solid Steel Frame / Durable Padding

- Quick and Easy adjustment mechanism allows to adjust Flat, Incline and Decline 4 x seat and 13 x back adjustments
  - Small gap (3cm) between seat and back padding
    - 43cm comfortable height in flat position
  - Transport Wheels and handle for easy movement
    - Rubber feet for floor protection and friction