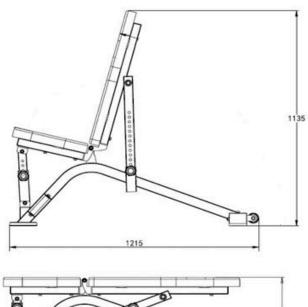

## BODYX COMPACT UTILITY BENCH

image not

SKU: BK-4006

PRODUCT DESCRIPTION

Solid, compact and effective, it is designed to fit into any home.

The weight bench is a solid unit and provides free weight exercises to build a rock solid body! The compact bench provides quick and easy seat and back pad adjustments during workouts! Combine with a power rack, smith machine or squat racks for the ultimate workout!

## **Product Specifications**

• Features Solid Steel Frame / Durable Padding

- Quick and Easy adjustment mechanism allows to adjust Flat, Incline and Decline 4 x seat and 13 x back adjustments
  - Small gap (3cm) between seat and back padding
    - 43cm comfortable height in flat position
  - Transport Wheels and handle for easy movement
    - Rubber feet for floor protection and friction

## More Information

**Packaging** 117 x 43 x 17cm (23kg)

**Warranty** Mainframe: Lifetime, Other parts: 1 year

**Product Weight** 21.5kg

Max Load 250kg

**Product Dimension** 122 x 60.5 x 43cm (LxWxH)