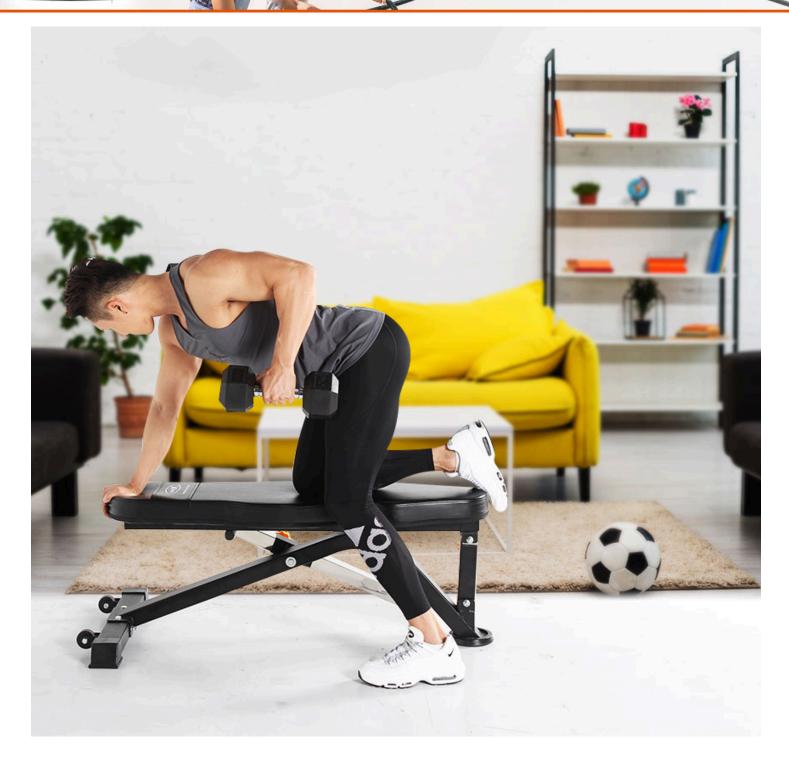

## BODYX COMPACT UTILITY BENCH

image not

SKU: BK-4006

PRODUCT DESCRIPTION

Solid, compact and effective, it is designed to fit into any home.

The weight bench is a solid unit and provides free weight exercises to build a rock solid body! The compact bench provides quick and easy seat and back pad adjustments during workouts! Combine with a power rack, smith machine or squat racks for the ultimate workout!