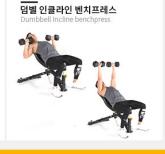

## BODYX COMPACT UTILITY BENCH

image not

SKU: BK-4006

PRODUCT DESCRIPTION

Solid, compact and effective, it is designed to fit into any home.

The weight bench is a solid unit and provides free weight exercises to build a rock solid body! The compact bench provides quick and easy seat and back pad adjustments during workouts! Combine with a power rack, smith machine or squat racks for the ultimate workout!

## **Product Specifications**

• Features Solid Steel Frame / Durable Padding

- Quick and Easy adjustment mechanism allows to adjust Flat, Incline and Decline 4 x seat and 13 x back adjustments
  - Small gap (3cm) between seat and back padding
    - 43cm comfortable height in flat position
  - Transport Wheels and handle for easy movement
    - Rubber feet for floor protection and friction

flat banch 플랫 벤치

incline banch 인클라인벤치

military banch 밀리터리 벤치

플/랫/벤/치

\_\_ 인클라인벤치