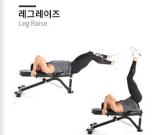

## BODYX COMPACT UTILITY BENCH

image not

SKU: BK-4006

PRODUCT DESCRIPTION

Solid, compact and effective, it is designed to fit into any home.

The weight bench is a solid unit and provides free weight exercises to build a rock solid body! The compact bench provides quick and easy seat and back pad adjustments during workouts! Combine with a power rack, smith machine or squat racks for the ultimate workout!

## **Product Specifications**

• Features Solid Steel Frame / Durable Padding

- Quick and Easy adjustment mechanism allows to adjust Flat, Incline and Decline 4 x seat and 13 x back adjustments
  - Small gap (3cm) between seat and back padding
    - 43cm comfortable height in flat position
  - Transport Wheels and handle for easy movement
    - Rubber feet for floor protection and friction