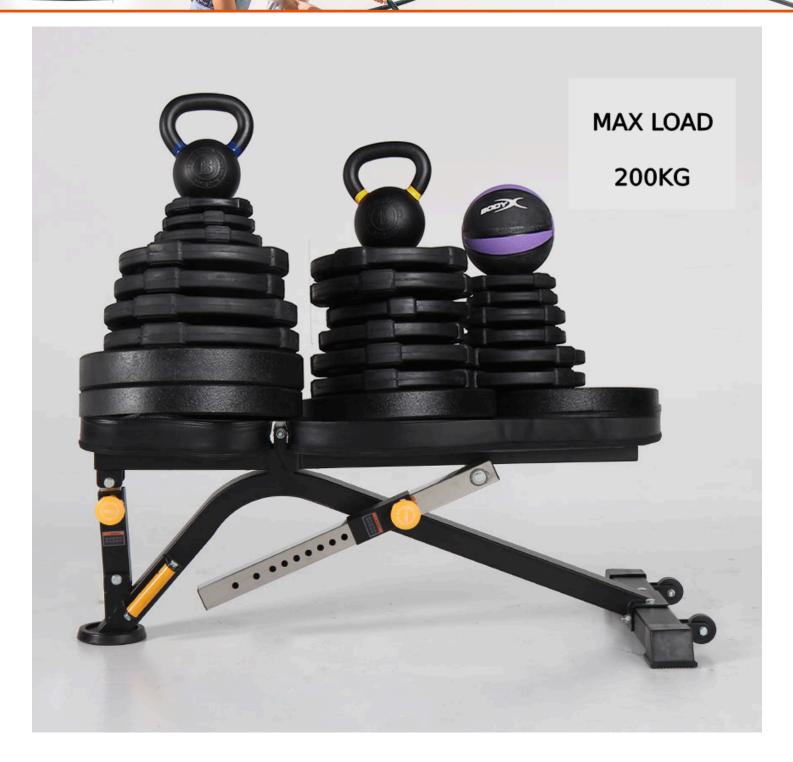

## More Information

**Packaging** 117 x 43 x 17cm (23kg)

**Warranty** Mainframe: Lifetime, Other parts: 1 year

**Product Weight** 21.5kg

Max Load 250kg

**Product Dimension** 122 x 60.5 x 43cm (LxWxH)