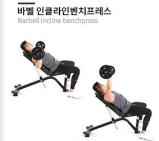

## BODYX COMPACT UTILITY BENCH

image not

SKU: BK-4006

PRODUCT DESCRIPTION

Solid, compact and effective, it is designed to fit into any home.

The weight bench is a solid unit and provides free weight exercises to build a rock solid body! The compact bench provides quick and easy seat and back pad adjustments during workouts! Combine with a power rack, smith machine or squat racks for the ultimate workout!

## **Product Specifications**

• Features Solid Steel Frame / Durable Padding

- Quick and Easy adjustment mechanism allows to adjust Flat, Incline and Decline 4 x seat and 13 x back adjustments
  - Small gap (3cm) between seat and back padding
    - 43cm comfortable height in flat position
  - Transport Wheels and handle for easy movement
    - Rubber feet for floor protection and friction

flat banch 플랫 벤치

incline banch 인클라인벤치

military banch 밀리터리 벤치

플/랫/벤/치

\_\_ 인클라인벤치