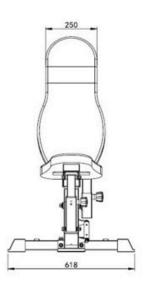

## **Product Specifications**

• Features Solid Steel Frame / Durable Padding

- Quick and Easy adjustment mechanism allows to adjust Flat, Incline and Decline 4 x seat and 13 x back adjustments
  - Small gap (3cm) between seat and back padding
    - 43cm comfortable height in flat position
  - Transport Wheels and handle for easy movement
    - Rubber feet for floor protection and friction

## More Information

**Packaging** 117 x 43 x 17cm (23kg)

**Warranty** Mainframe: Lifetime, Other parts: 1 year

**Product Weight** 21.5kg

Max Load 250kg

**Product Dimension** 122 x 60.5 x 43cm (LxWxH)