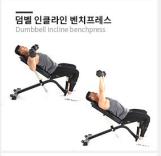

## BODYX COMPACT UTILITY BENCH

image not

SKU: BK-4006

PRODUCT DESCRIPTION

Solid, compact and effective, it is designed to fit into any home.

The weight bench is a solid unit and provides free weight exercises to build a rock solid body! The compact bench provides quick and easy seat and back pad adjustments during workouts! Combine with a power rack, smith machine or squat racks for the ultimate workout!

## **Product Specifications**

• Features Solid Steel Frame / Durable Padding

- Quick and Easy adjustment mechanism allows to adjust Flat, Incline and Decline 4 x seat and 13 x back adjustments
  - Small gap (3cm) between seat and back padding
    - 43cm comfortable height in flat position
  - Transport Wheels and handle for easy movement
    - Rubber feet for floor protection and friction

flat banch 플랫 벤치

incline banch 인클라인벤치

military banch 밀리터리 벤치

플/랫/벤/치

\_\_ 인클라인벤치