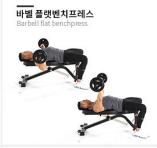

## BODYX COMPACT UTILITY BENCH

image not

SKU: BK-4006

PRODUCT DESCRIPTION

Solid, compact and effective, it is designed to fit into any home.

The weight bench is a solid unit and provides free weight exercises to build a rock solid body! The compact bench provides quick and easy seat and back pad adjustments during workouts! Combine with a power rack, smith machine or squat racks for the ultimate workout!

## **Product Specifications**

• Features Solid Steel Frame / Durable Padding

- Quick and Easy adjustment mechanism allows to adjust Flat, Incline and Decline 4 x seat and 13 x back adjustments
  - Small gap (3cm) between seat and back padding
    - 43cm comfortable height in flat position
  - Transport Wheels and handle for easy movement
    - Rubber feet for floor protection and friction