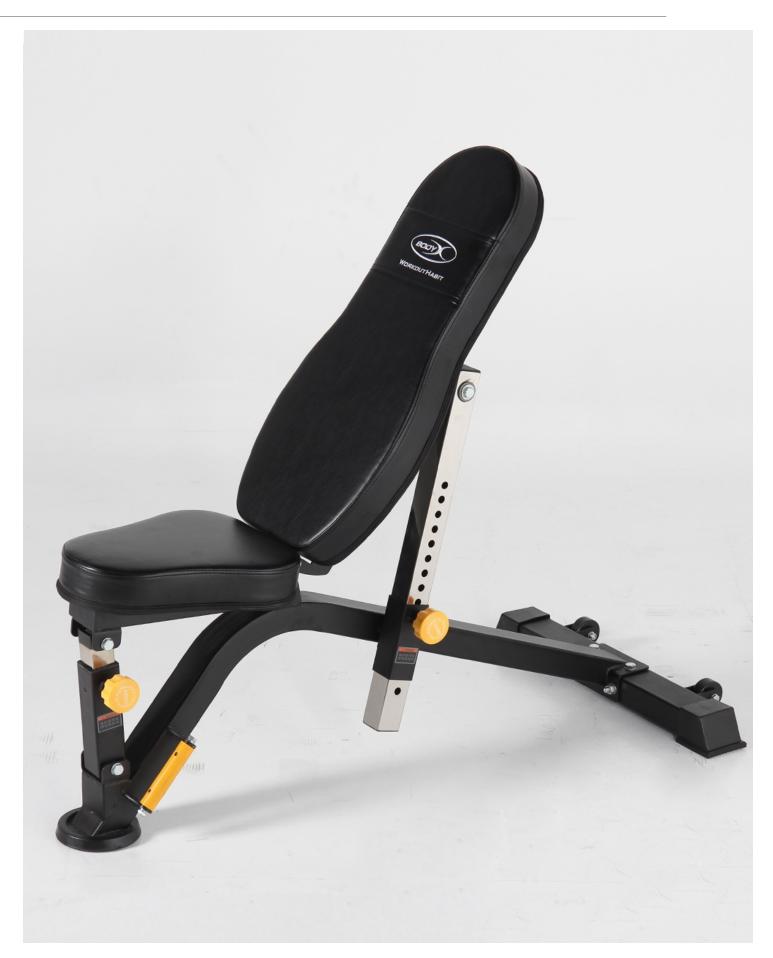

## BODYX COMPACT UTILITY BENCH

image not

SKU: BK-4006

PRODUCT DESCRIPTION

Solid, compact and effective, it is designed to fit into any home.

The weight bench is a solid unit and provides free weight exercises to build a rock solid body! The compact bench provides quick and easy seat and back pad adjustments during workouts! Combine with a power rack, smith machine or squat racks for the ultimate workout!

## **Product Specifications**

• Features Solid Steel Frame / Durable Padding

- Quick and Easy adjustment mechanism allows to adjust Flat, Incline and Decline 4 x seat and 13 x back adjustments
  - Small gap (3cm) between seat and back padding
    - 43cm comfortable height in flat position
  - Transport Wheels and handle for easy movement
    - Rubber feet for floor protection and friction