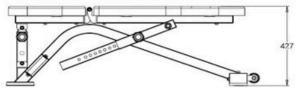

## **Product Specifications**

• Features Solid Steel Frame / Durable Padding

- Quick and Easy adjustment mechanism allows to adjust Flat, Incline and Decline 4 x seat and 13 x back adjustments
  - Small gap (3cm) between seat and back padding
    - 43cm comfortable height in flat position
  - Transport Wheels and handle for easy movement
    - Rubber feet for floor protection and friction