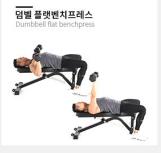

## BODYX COMPACT UTILITY BENCH

image not

SKU: BK-4006

PRODUCT DESCRIPTION

Solid, compact and effective, it is designed to fit into any home.

The weight bench is a solid unit and provides free weight exercises to build a rock solid body! The compact bench provides quick and easy seat and back pad adjustments during workouts! Combine with a power rack, smith machine or squat racks for the ultimate workout!

## **Product Specifications**

• Features Solid Steel Frame / Durable Padding

- Quick and Easy adjustment mechanism allows to adjust Flat, Incline and Decline 4 x seat and 13 x back adjustments
  - Small gap (3cm) between seat and back padding
    - 43cm comfortable height in flat position
  - Transport Wheels and handle for easy movement
    - Rubber feet for floor protection and friction