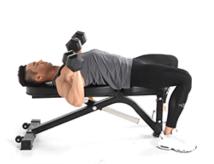

## BODYX COMPACT UTILITY BENCH

image not

SKU: BK-4006

PRODUCT DESCRIPTION

Solid, compact and effective, it is designed to fit into any home.

The weight bench is a solid unit and provides free weight exercises to build a rock solid body! The compact bench provides quick and easy seat and back pad adjustments during workouts! Combine with a power rack, smith machine or squat racks for the ultimate workout!