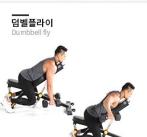

## BODYX COMPACT UTILITY BENCH

image not

SKU: BK-4006

PRODUCT DESCRIPTION

Solid, compact and effective, it is designed to fit into any home.

The weight bench is a solid unit and provides free weight exercises to build a rock solid body! The compact bench provides quick and easy seat and back pad adjustments during workouts! Combine with a power rack, smith machine or squat racks for the ultimate workout!

## **Product Specifications**

• Features Solid Steel Frame / Durable Padding

- Quick and Easy adjustment mechanism allows to adjust Flat, Incline and Decline 4 x seat and 13 x back adjustments
  - Small gap (3cm) between seat and back padding
    - 43cm comfortable height in flat position
  - Transport Wheels and handle for easy movement
    - Rubber feet for floor protection and friction

flat banch 플랫 벤치

incline banch 인클라인벤치

military banch 밀리터리 벤치

플/랫/벤/치

\_\_ 인클라인벤치