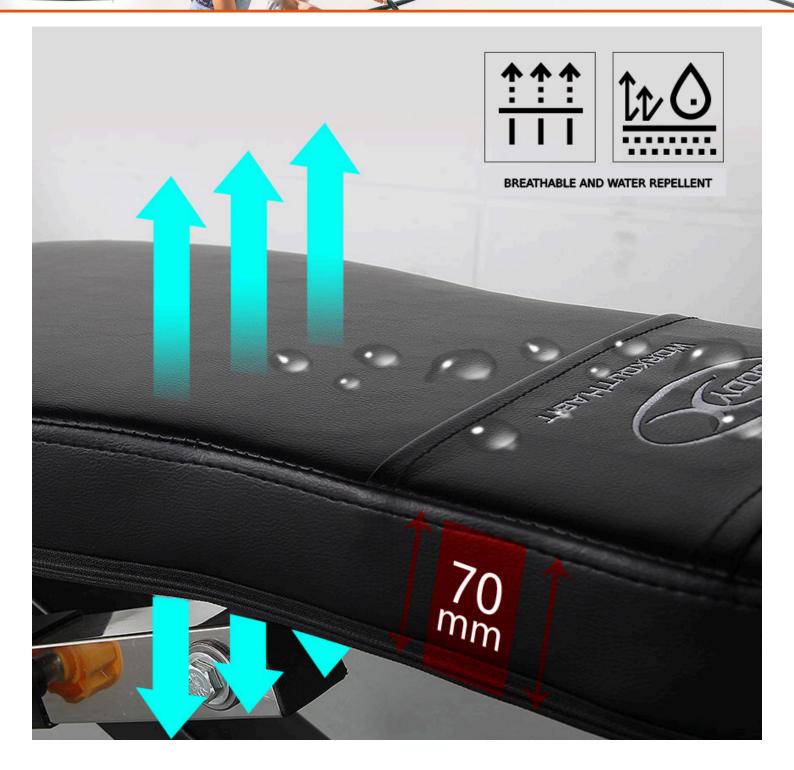

## **Product Specifications**

• Features Solid Steel Frame / Durable Padding

- Quick and Easy adjustment mechanism allows to adjust Flat, Incline and Decline 4 x seat and 13 x back adjustments
  - Small gap (3cm) between seat and back padding
    - 43cm comfortable height in flat position
  - Transport Wheels and handle for easy movement
    - Rubber feet for floor protection and friction