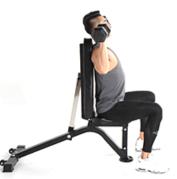

## BODYX COMPACT UTILITY BENCH

image not

SKU: BK-4006

PRODUCT DESCRIPTION

Solid, compact and effective, it is designed to fit into any home.

The weight bench is a solid unit and provides free weight exercises to build a rock solid body! The compact bench provides quick and easy seat and back pad adjustments during workouts! Combine with a power rack, smith machine or squat racks for the ultimate workout!

## **Product Specifications**

• Features Solid Steel Frame / Durable Padding

- Quick and Easy adjustment mechanism allows to adjust Flat, Incline and Decline 4 x seat and 13 x back adjustments
  - Small gap (3cm) between seat and back padding
    - 43cm comfortable height in flat position
  - Transport Wheels and handle for easy movement
    - Rubber feet for floor protection and friction