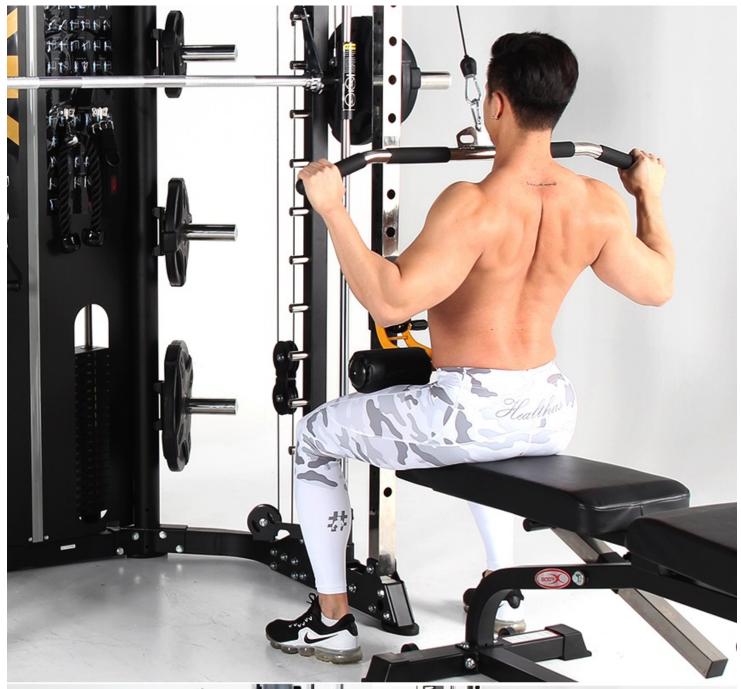

## FUNCTIONAL 듀얼 케이블

운동 가동범위 넓어지며 케이블은 당기는 힘과 미는힘이 2가지 이므로 운동 저항력이 훨씬 높아집니다

**▼**MORE