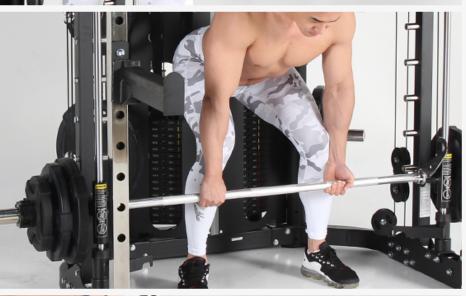

sories included such as straight bar, 2 x handle straps. Storage holding to keep your training space tidy.
  - Adjustable safety catches for Smith Machine exercises
    - Storage holder Olympic barbell
      - 1:1 Pulley Ratio
  - Note: For local model, the exercise sticker provided will be different design

#### Accessories

- 2 x D handles
- Lat pulldown bar
  - Tricep rope
  - Barbell Pad
  - Straight bar
  - Dip handles
- Landmine + T bar handle
  - Low Row foot plate
    - I hooks
    - Safety arms
    - Knee holder



#### Counter Balanced Smith bar

Makes the starting weight of the bar 0kg.





# MULTI-GRIP CHIN UP BAR







**▼**MORE

## FUNCTIONAL 듀얼 케이블

운동 가동범위 넓어지며 케이블은 당기는 힘과 미는힘이 2가지 이므로 운동 저항력이 훨씬 높아집니다

**▼**MORE

## SMITH 스미스

스미스바가 고정되어 정확한 자세를 잡아주며 부상방지 해결 안정성을 보장합니다





**▼**MORE

### HALF RACK 하프랙

운동 가동범위가 넓어 전신 근육 강화에 매우 좋습니다 운동의 다양성이 확보됩니다















더 많은 운동방법은 매뉴얼을 참조하세요





더 많은 운동방법은 매뉴얼을 참조하세요





### More Information

**Packaging** 221 x 96 x 30 (369kg)

Warranty Mainframe: Lifetime, Other parts: 2 years, Labour: 1 year

More Information

There will be slight colour variation from batch to batch. Please check with

our staff to confirm.

**Product Weight** 373kg

**Product Dimension** 201 x 147.7 x 222.9 cm