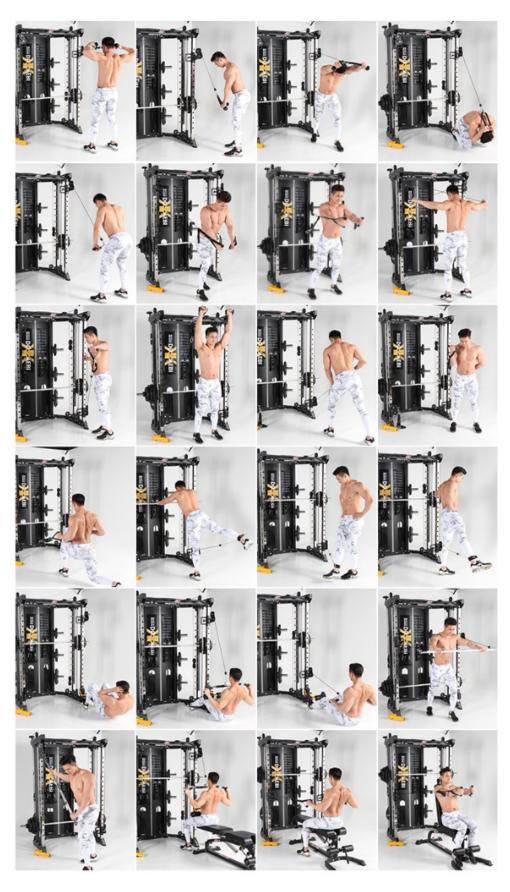

#### **ALL IN ONE GYM**

- Half Rack
- Smith Machine
- Functional Trainer
  - Dip Station
  - Core Trainer
- Equipment Storage

### **KEY FEATURES:**

- Thick steel barbell hooks with quick and easy height adjustment
  - Counter balance system for smith bar
- Chrome/stainless steel used for most contact points (more scratches-resistant)
  - Adjustable/Removable Dip Handles
  - Thick steel barbell safety hooks with quick and easy height adjustment
    - Heavy duty cables and pulley
    - Extreme core trainer accessory
    - Multi-grip chin up bar with comfortable knurling
    - Quick and easy pop pin functional adjustment
      - Thick steel support plates
  - Ultra smooth smith machine movement and 30mm solid steel tubing
    - Weight plate storage
- Attachment accessories included such as straight bar, 2 x handle straps. Storage holding to keep your training space tidy.
  - Adjustable safety catches for Smith Machine exercises
    - Storage holder Olympic barbell
      - 1:1 Pulley Ratio
  - Note: For local model, the exercise sticker provided will be different design