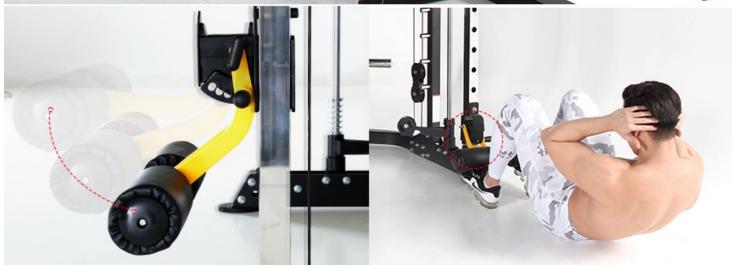

r training space tidy.
  - Adjustable safety catches for Smith Machine exercises
    - Storage holder Olympic barbell
      - 1:1 Pulley Ratio
  - Note: For local model, the exercise sticker provided will be different design

#### Accessories

- 2 x D handles
- Lat pulldown bar
  - Tricep rope
  - Barbell Pad
  - Straight bar
  - Dip handles
- Landmine + T bar handle
  - Low Row foot plate
    - I hooks
    - Safety arms
    - Knee holder



#### Counter Balanced Smith bar

Makes the starting weight of the bar 0kg.





# MULTI-GRIP CHIN UP BAR







**▼**MORE

## FUNCTIONAL 듀얼 케이블

운동 가동범위 넓어지며 케이블은 당기는 힘과 미는힘이 2가지 이므로 운동 저항력이 훨씬 높아집니다

**▼**MORE

## SMITH 스미스

스미스바가 고정되어 정확한 자세를 잡아주며 부상방지 해결 안정성을 보장합니다





**▼**MORE

### HALF RACK 하프랙

운동 가동범위가 넓어 전신 근육 강화에 매우 좋습니다 운동의 다양성이 확보됩니다















더 많은 운동방법은 매뉴얼을 참조하세요





더 많은 운동방법은 매뉴얼을 참조하세요





### More Information

**Packaging** 221 x 96 x 30 (369kg)

Warranty Mainframe: Lifetime, Other parts: 2 years, Labour: 1 year

More Information

There will be slight colour variation from batch to batch. Please check with

our staff to confirm.

**Product Weight** 373kg

**Product Dimension** 201 x 147.7 x 222.9 cm