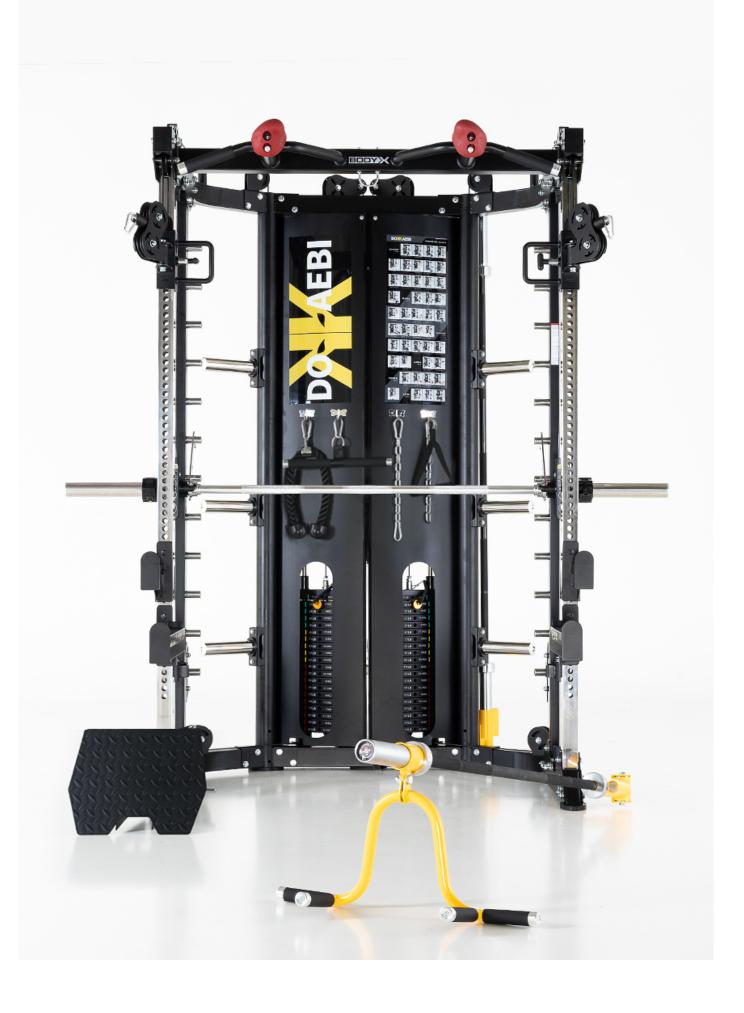

### BODYX BK3058 WITH 90KG WEIGHT STACK

SKU: VS-3058

PRODUCT DESCRIPTION

The **Bodyx Counter Balance Smith Machine Functional Trainer Combo** has almost everything you need in free weight gym equipment. **The Bodyx** is one of a kind and the future of elite gym training. Never before has there been another piece of free weight gym equipment which can be used in as many ways as the **Bodyx** within the one piece of floor space.

#### **ALL IN ONE GYM**

- Half Rack
- Smith Machine
- Functional Trainer
  - Dip Station
  - Core Trainer
- Equipment Storage

### **KEY FEATURES:**

- Thick steel barbell hooks with quick and easy height adjustment
  - Counter balance system for smith bar
- Chrome/stainless steel used for most contact points (more scratches-resistant)
  - Adjustable/Removable Dip Handles
  - Thick steel barbell safety hooks with quick and easy height adjustment
    - Heavy duty cables and pulley
    - Extreme core trainer accessory
    - Multi-grip chin up bar with comfortable knurling
    - Quick and easy pop pin functional adjustment
      - Thick steel support plates
  - Ultra smooth smith machine movement and 30mm solid steel tubing
    - Weight plate storage
- Attachment accessories included such as straight bar, 2 x handle straps. Storage holding to keep your training space tidy.
  - Adjustable safety catches for Smith Machine exercises
    - Storage holder Olympic barbell
      - 1:1 Pulley Ratio
  - Note: For local model, the exercise sticker provided will be different design

#### Accessories

- 2 x D handles
- Lat pulldown bar
  - Tricep rope
  - Barbell Pad
  - Straight bar
  - Dip handles
- Landmine + T bar handle
  - Low Row foot plate
    - I hooks
    - Safety arms
    - Knee holder