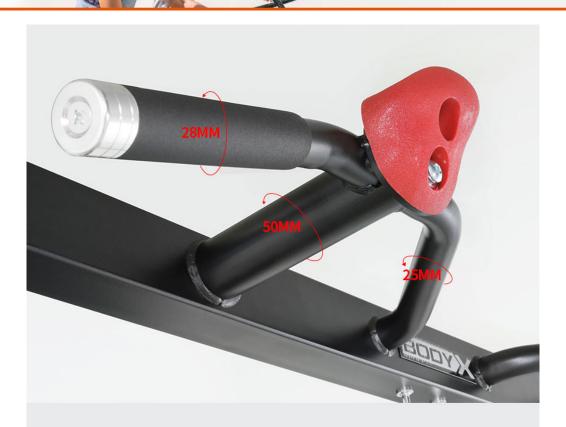

uick and easy pop pin functional adjustment
      - Thick steel support plates
  - Ultra smooth smith machine movement and 30mm solid steel tubing
    - Weight plate storage
- Attachment accessories included such as straight bar, 2 x handle straps. Storage holding to keep your training space tidy.
  - Adjustable safety catches for Smith Machine exercises
    - Storage holder Olympic barbell
      - 1:1 Pulley Ratio
  - Note: For local model, the exercise sticker provided will be different design

#### Accessories

- 2 x D handles
- Lat pulldown bar
  - Tricep rope
  - Barbell Pad
  - Straight bar
  - Dip handles
- Landmine + T bar handle
  - Low Row foot plate
    - I hooks
    - Safety arms
    - Knee holder



#### Counter Balanced Smith bar

Makes the starting weight of the bar 0kg.





# MULTI-GRIP CHIN UP BAR







**▼**MORE

## FUNCTIONAL 듀얼 케이블

운동 가동범위 넓어지며 케이블은 당기는 힘과 미는힘이 2가지 이므로 운동 저항력이 훨씬 높아집니다

**▼**MORE

## SMITH 스미스

스미스바가 고정되어 정확한 자세를 잡아주며 부상방지 해결 안정성을 보장합니다





**▼**MORE

### HALF RACK 하프랙

운동 가동범위가 넓어 전신 근육 강화에 매우 좋습니다 운동의 다양성이 확보됩니다















더 많은 운동방법은 매뉴얼을 참조하세요





더 많은 운동방법은 매뉴얼을 참조하세요





### More Information

**Packaging** 221 x 96 x 30 (369kg)

Warranty Mainframe: Lifetime, Other parts: 2 years, Labour: 1 year

More Information

There will be slight colour variation from batch to batch. Please check with

our staff to confirm.

**Product Weight** 373kg

**Product Dimension** 201 x 147.7 x 222.9 cm