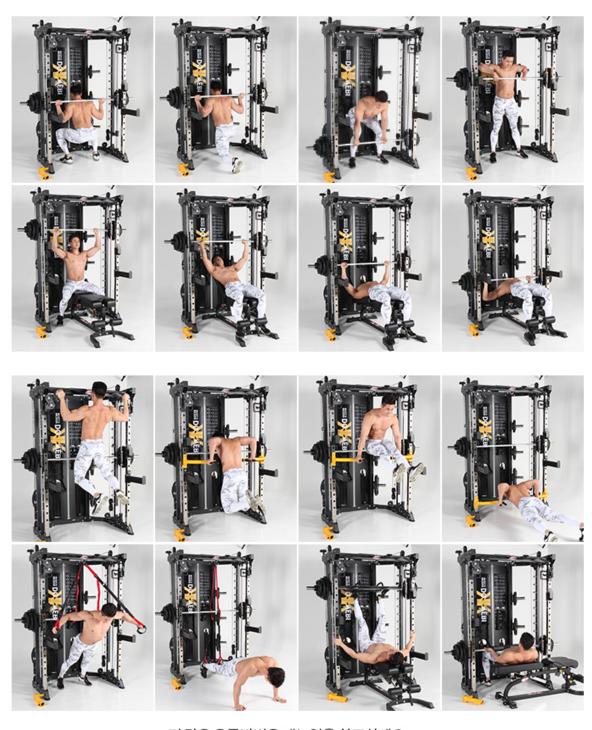

#### **ALL IN ONE GYM**

- Half Rack
- Smith Machine
- Functional Trainer
  - Dip Station
  - Core Trainer
- Equipment Storage

### **KEY FEATURES:**

- Thick steel barbell hooks with quick and easy height adjustment
  - Counter balance system for smith bar
- Chrome/stainless steel used for most contact points (more scratches-resistant)
  - Adjustable/Removable Dip Handles
  - Thick steel barbell safety hooks with quick and easy height adjustment
    - Heavy duty cables and pulley
    - Extreme core trainer accessory
    - Multi-grip chin up bar with comfortable knurling
    - Quick and easy pop pin functional adjustment
      - Thick steel support plates
  - Ultra smooth smith machine movement and 30mm solid steel tubing
    - Weight plate storage
- Attachment accessories included such as straight bar, 2 x handle straps. Storage holding to keep your training space tidy.
  - Adjustable safety catches for Smith Machine exercises
    - Storage holder Olympic barbell
      - 1:1 Pulley Ratio
  - Note: For local model, the exercise sticker provided will be different design