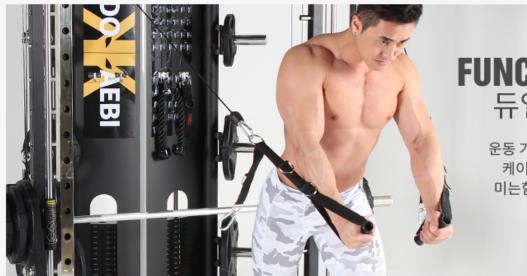

## FUNCTIONAL 듀얼 케이블

운동 가동범위 넓어지며 케이블은 당기는 힘과 미는힘이 2가지 이므로 운동 저항력이 훨씬 높아집니다

**▼**MORE