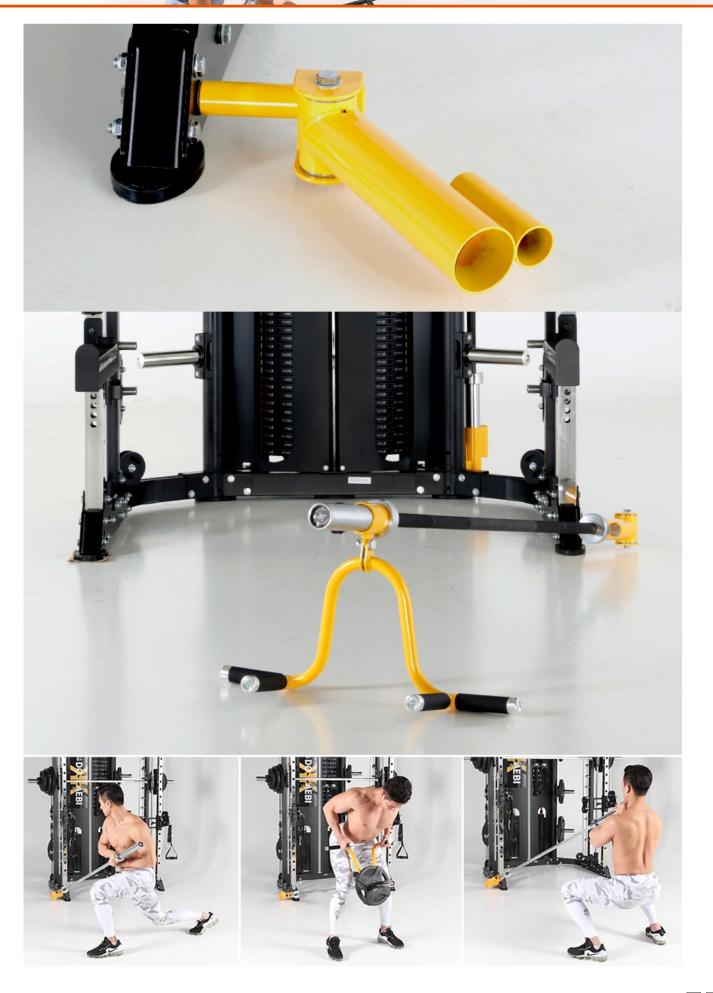

#### Accessories

- 2 x D handles
- Lat pulldown bar
  - Tricep rope
  - Barbell Pad
  - Straight bar
  - Dip handles
- Landmine + T bar handle
  - Low Row foot plate
    - I hooks
    - Safety arms
    - Knee holder