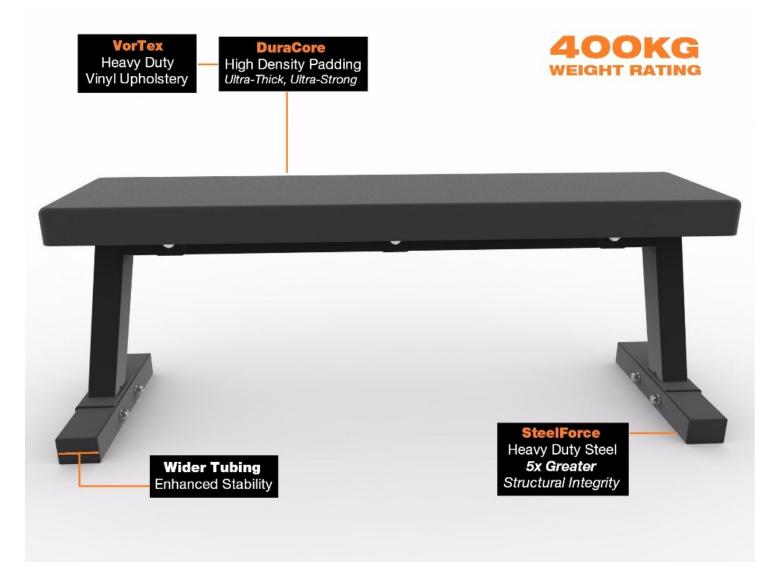

## PRODUCT DESCRIPTION

The Force USA Light Commercial Flat Bench has an incredibly strong frame with a massive 400kg weight rating. Enhanced stability with wide frame steel tubing. An extremely strong flat bench for barbell and dumbbell exercises. Chest presses, flyes, bent over rows and core movements can all be performed safely and effectively. An insanely strong flat bench, the Force USA Light Commercial Flat Bench is ideal for use with dumbbells and also barbell training when used with Squat Racks, Power Cages, Smith Machines or Functional Trainers.