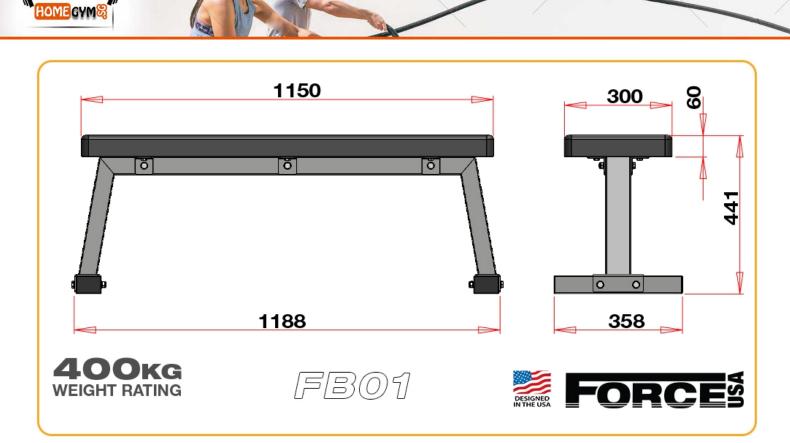

## More Information

| Warranty          | 1 Year                      |
|-------------------|-----------------------------|
| Product Weight    | 13kg                        |
| Max Load          | 400kg                       |
| Product Dimension | 119 x 36 x 44cm (L x W x H) |