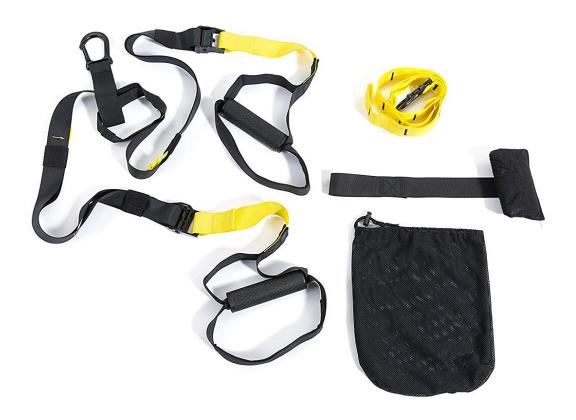

## **Contents:**

- Durable suspension strap trainer
  - Adjustable strap Carrier Bag
    - Door anchor