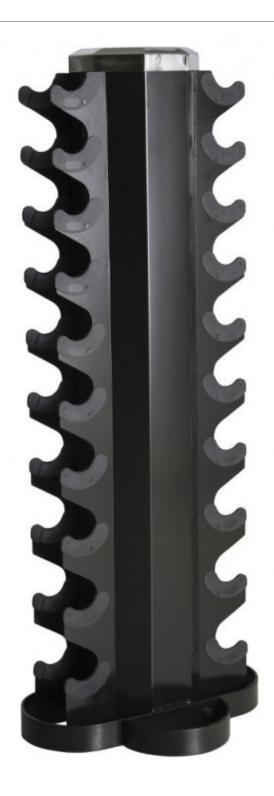

## 10-PAIR VERTICAL DUMBBELL RACK FOR HEX DUMBBELLS (TOWER)

SKU: DR106

## PRODUCT DESCRIPTION

- Built with heavy-gauge sheet metal and a powdercoat finish for rugged strength to hold dumbbells of various weights
  - Suitable for most styles of dumbbells, holding multiple pairs
  - Vertical arrangement saves space and makes it easy to switch out different weights
    - Hook-style dumbbell holders help prevent them from falling out of the rack
    - Sleek black and silver design coordinates easily with other fitness equipment
      Holds 10 Pair