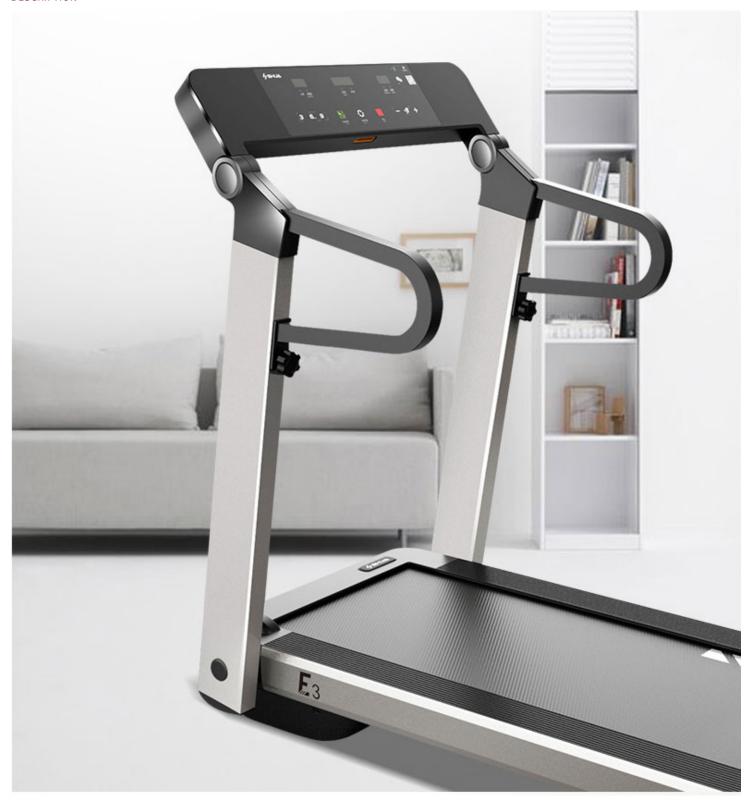

# Minimalist Design Panel with high sensitive touch control

Panel with high sensitive touch control
3 LED window display clear and concise data