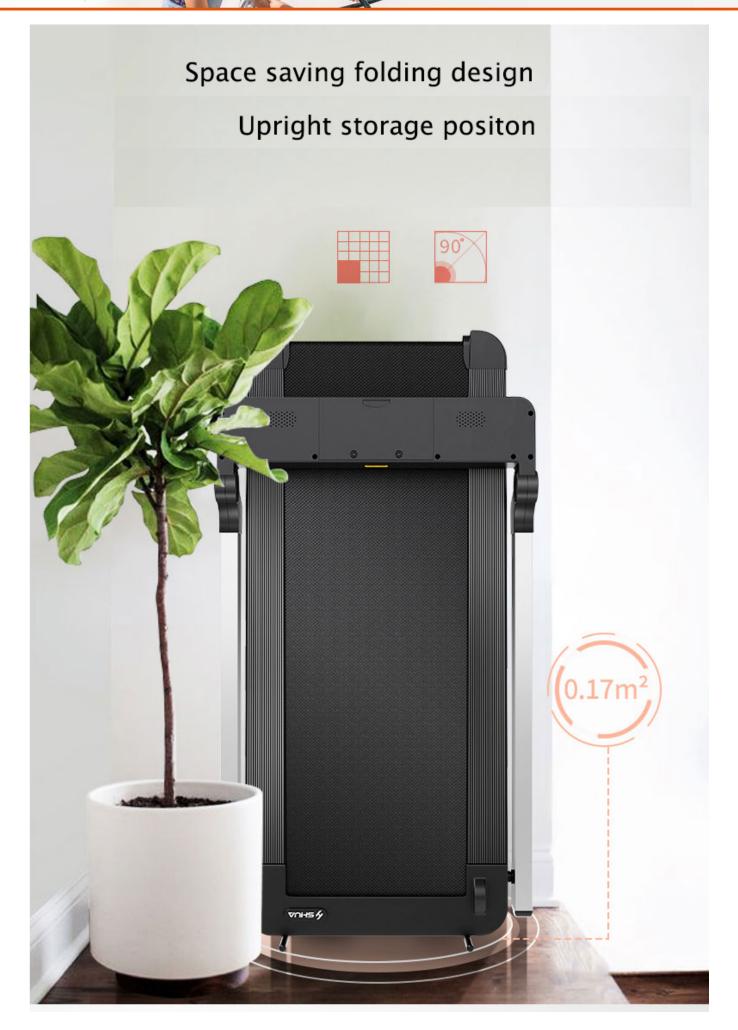

#### More Information

| Warranty                 | Frame: Lifetime, Main motor: 4 years, Other parts: 1 year, On-site labour: 1 year |
|--------------------------|-----------------------------------------------------------------------------------|
| Speed                    | 0.8-12 km/h Quick Speed Controls                                                  |
| <b>Product Dimension</b> | 140 x 72 x 128 cm (L x W x H), Folded: 140 x 72 x 24cm                            |
| Max Load                 | 90kg                                                                              |
| <b>Product Weight</b>    | 50kg                                                                              |
| More Information         | Advance space saving feature allows treadmill to be folded flat for storage       |
| <b>Motor Power</b>       | 2.0 HP DC Motor                                                                   |
| Incline                  | No incline                                                                        |
| Running Area             | 42 x 125cm                                                                        |
|                          |                                                                                   |