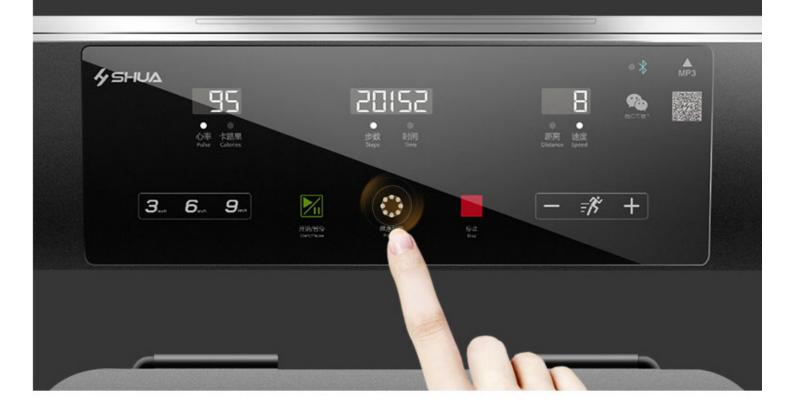

# Minimalist Design Panel with high sensitive touch control

Panel with high sensitive touch control
3 LED window display clear and concise data