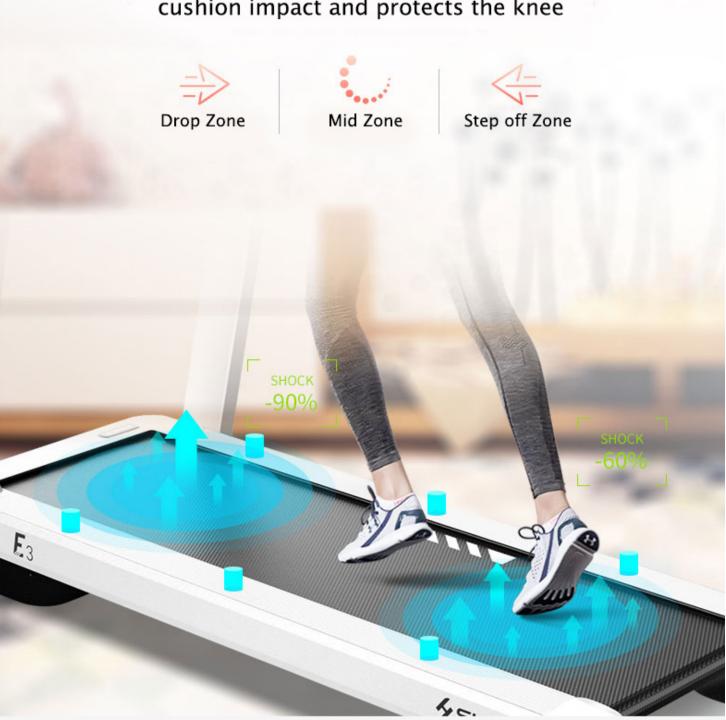

## 6 points Suspension System

Provides shock absorption to cushion impact and protects the knee