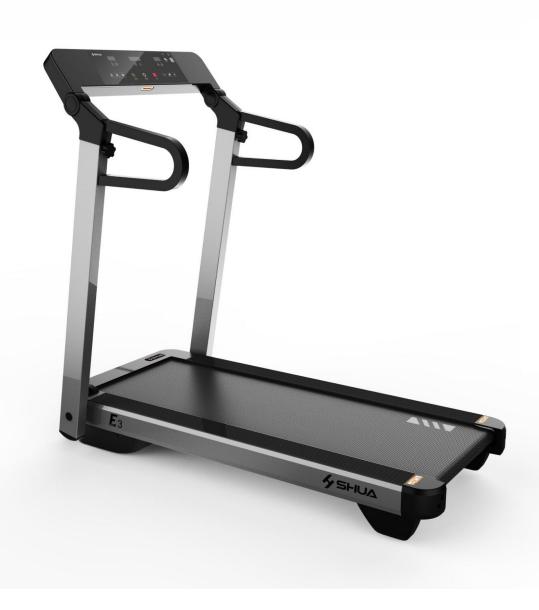

# Minimalist Design Panel with high sensitive touch control

Panel with high sensitive touch control
3 LED window display clear and concise data

## 6 points Suspension System

Provides shock absorption to cushion impact and protects the knee