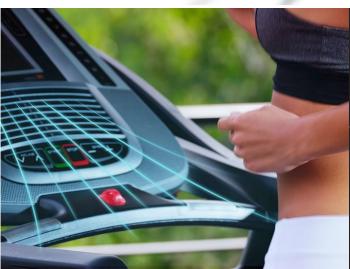

# **TOUCH SCREEN**

The captivating HD Smart Touch Screen takes you on an amazing workout experience. Features include iFit Coach and One Touch Controls.

### ULTIMATE USER EXPERIENCE