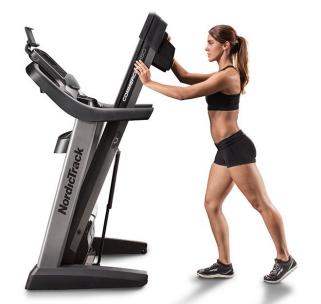

## **SPACE SAVER**

Once you've completed your workout, rest assured that your treadmill can be stored at your convenience when you need the extra space.