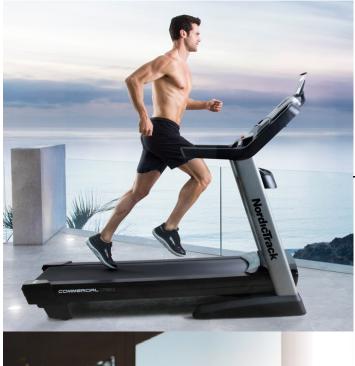

-Ø⁻ NordicTrack

SKU: NTL14221-INT





PRODUCT DESCRIPTION





# 10" Smart HD Touchscreen



# **TOUCH SCREEN**

The captivating HD Smart Touch Screen takes you on an amazing workout experience. Features include iFit Coach and One Touch Controls.

### ULTIMATE USER EXPERIENCE













# **ONE TOUCH**

Adjust your speed and incline/decline to suit your workout. The OneTouch® controls lets you adjust at any point of your workout, providing you with complete control of your run.

#### AT YOUR FINGERTIPS







# **HEART RATE**

Targeting a specific heart rate has never been easier than with the dual CardioGrip™ heart rate monitor sensors in the handlebars. Helping to motivate you to get into the zone and burn your calorie goal.

\*Depending on your style and intensity of your activity, physical characteristics and other health attributes, certain instances can hinder an accurate heart rate reading.

### **USER EXPERIENCE**



WORKOUT APPS DESIGNED



TRAINER-LED WORKOUTS



CUSHIONING





## **SPACE SAVER**

Once you've completed your workout, rest assured that your t