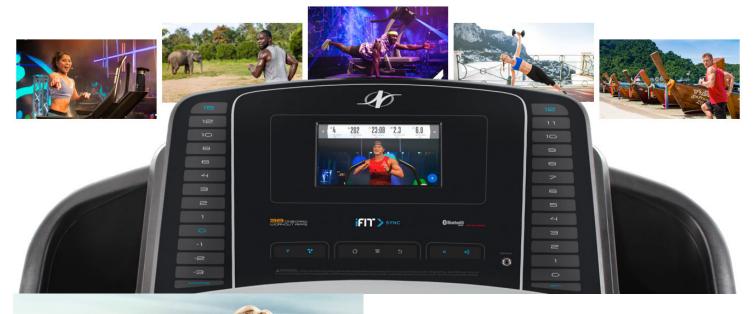

# **TOUCH SCREEN**

The captivating HD Smart Touch Screen takes you on an amazing workout experience. Features include iFit Coach and One Touch Controls.

### ULTIMATE USER EXPERIENCE

### **USER EXPERIENCE**

WORKOUT APPS DESIGNED

TRAINER-LED WORKOUTS

CUSHIONING