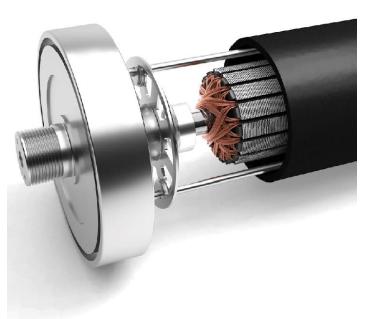

# **DURX™ COMMERCIAL PLUS MOTOR**

The powerful DurX™ Commercial Plus Motor will keep you running for as long as you please. Precisely engineered to self-cool and reduce vibration for a comfortable and quiet run.

### POWER TO RUN

SELF-COOLING

3.75 CHP MOTOR

\*Video is only for reference. Refer to our product specs for actual details.