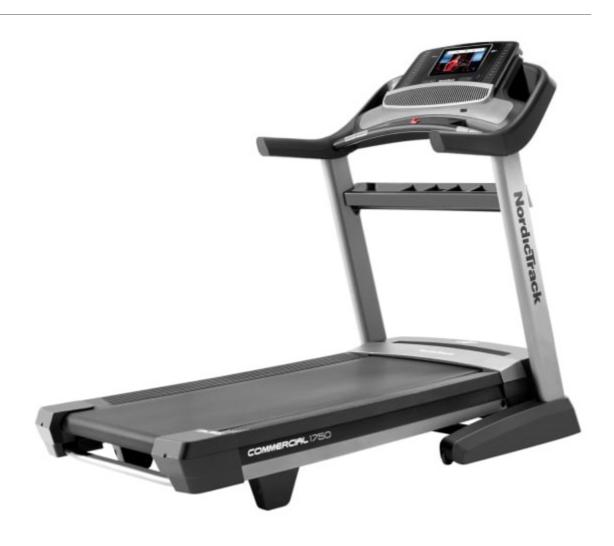

-Ø⁻ NordicTrack

SKU: NTL14221-INT

PRODUCT DESCRIPTION

# 10" Smart HD Touchscreen

# **DURX™ COMMERCIAL PLUS MOTOR**

The powerful DurX™ Commercial Plus Motor will keep you running for as long as you please. Precisely engineered to self-cool and reduce vibration for a comfortable and quiet run.

### POWER TO RUN

SELF-COOLING

3.75 CHP MOTOR

\*Video is only for reference. Refer to our product specs for actual details.