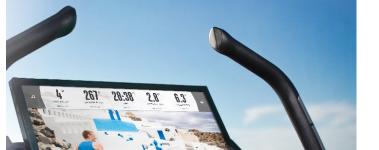

# 22" Interactive Coaching Touchscreen

The captivating HD Smart Touch Screen takes you on an amazing workout experience. Features include iFit Coach and One Touch Controls.

## ULTIMATE USER EXPERIENCE

TRAINER-LED WORKOUTS

UP TO 22" TOUCHSCREEN