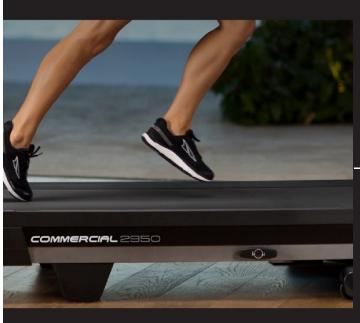

### **DECK & CUSHIONING**

## **REFLEX™ CUSHIONING**

Switch up your running with the adjustable degrees of cushioning. The deck suspension can be switched to a softer surface or adjusted to simulate a rougher road surface.