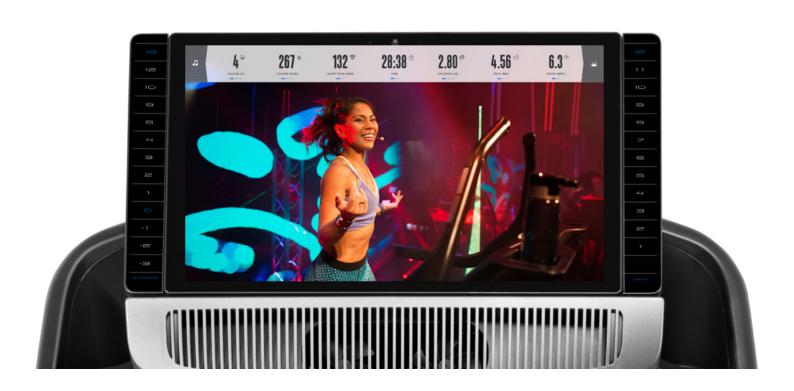

# 22" Interactive Coaching Touchscreen

The captivating HD Smart Touch Screen takes you on an amazing workout experience. Features include iFit Coach and One Touch Controls.

## ULTIMATE USER EXPERIENCE

TRAINER-LED WORKOUTS

UP TO 22" TOUCHSCREEN