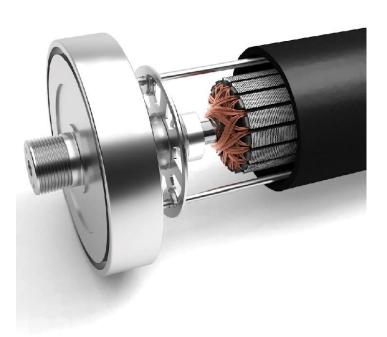

# DURX™ COMMERCIAL PLUS MOTOR

The powerful DurX™ Commercial Plus Motor will keep you running for as long as you please. Precisely engineered to self-cool and reduce vibration for a comfortable and quiet run.

#### POWER TO RUN

3.8 CHP MOTOR

\*Video is only for reference. Refer to our product specs for actual details.