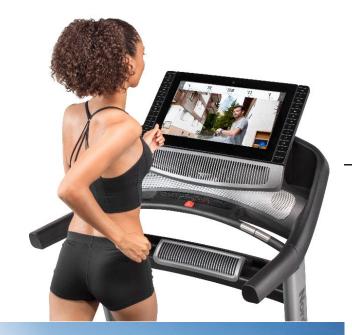

# **ONE TOUCH**

Adjust your speed and incline/decline to suit your workout. The OneTouch® controls lets you adjust at any point of your workout, providing you with complete control of your run.

## AT YOUR FINGERTIPS

DECLINE