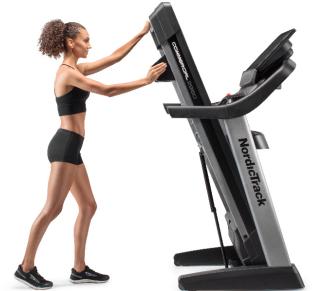

## **SPACE SAVER**

Once you've completed your workout, rest assured that your treadmill can be stored at your convenience when you need the extra space.