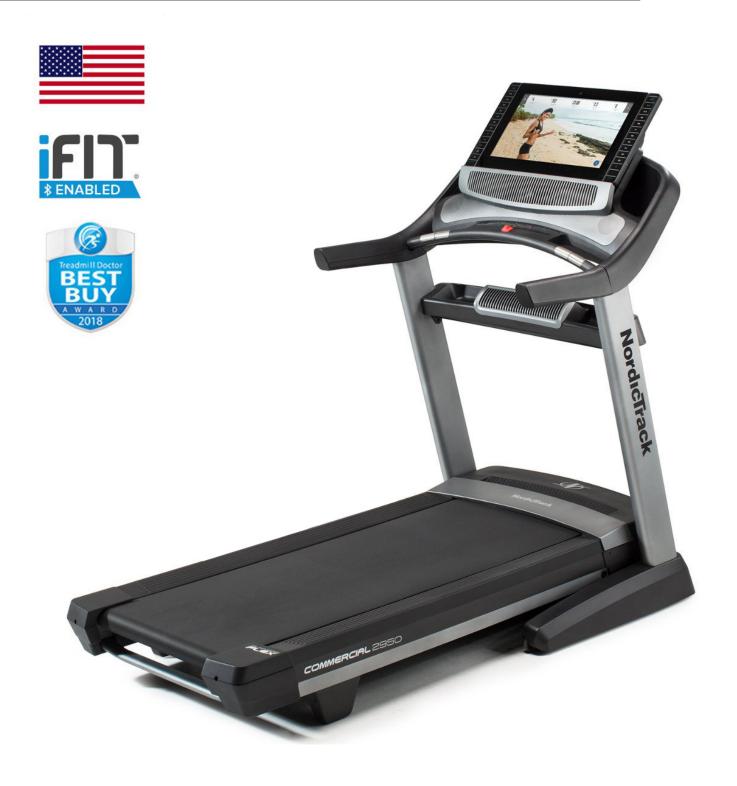

# 22" Interactive Coaching Touchscreen

The captivating HD Smart Touch Screen takes you on an amazing workout experience. Features include iFit Coach and One Touch Controls.

## ULTIMATE USER EXPERIENCE

TRAINER-LED WORKOUTS

UP TO 22" TOUCHSCREEN