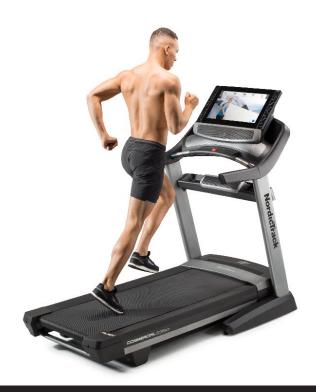

# 22" Interactive Coaching Touchscreen

The captivating HD Smart Touch Screen takes you on an amazing workout experience. Features include iFit Coach and One Touch Controls.

## ULTIMATE USER EXPERIENCE

TRAINER-LED WORKOUTS

UP TO 22" TOUCHSCREEN