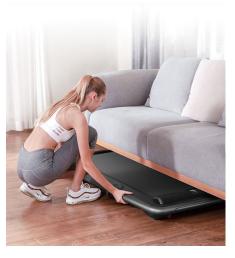

# Smooth and Quiet for home use

Home fitness running mode
— max 12km/h —

**LIGHT WEIGHT DESIGN** 

Made using aluminium alloy material, the treadmill is light

DESIGNED TO STORE EASILY

Being just 14cm thick after

**AUTO MODE** 

Operate the treadmill in 2 modes (Auto and Manual).

yet able to support up to 100kg max load. Move it easily with the attached transport wheels folding down the handles, simple slide it under the sofa for storage.