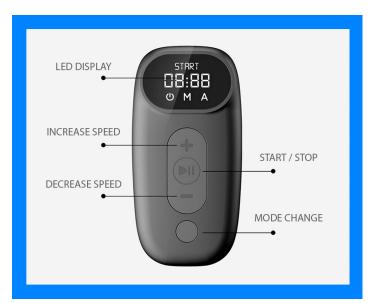

**AUTO MODE** 

Operate the treadmill in 2 modes (Auto and Manual).

yet able to support up to 100kg max load. Move it easily with the attached transport wheels folding down the handles, simple slide it under the sofa for storage.

Auto mode allows for control of speed without the remote control. The treadmill speed adjusts based on the user running speed. Max speed is limited to 9km/h during this mode.