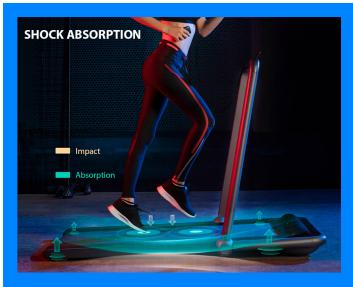

# Smooth and Quiet for home use

Home fitness running mode
— max 12km/h —

**LIGHT WEIGHT DESIGN** 

Made using aluminium alloy material, the treadmill is light

DESIGNED TO STORE EASILY

Being just 14cm thick after