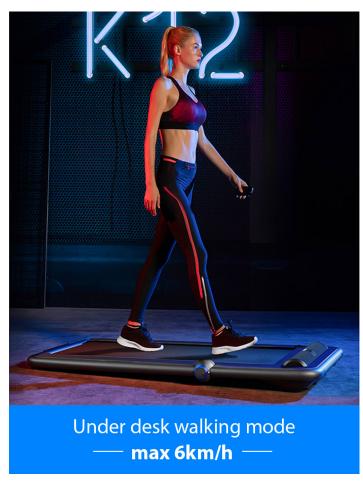

# Smooth and Quiet for home use

Home fitness running mode
— max 12km/h —

**LIGHT WEIGHT DESIGN** 

Made using aluminium alloy material, the treadmill is light

DESIGNED TO STORE EASILY

Being just 14cm thick after

**AUTO MODE** 

Operate the treadmill in 2 modes (Auto and Manual).

yet able to support up to 100kg max load. Move it easily with the attached transport wheels folding down the handles, simple slide it under the sofa for storage.

Auto mode allows for control of speed without the remote control. The treadmill speed adjusts based on the user running speed. Max speed is limited to 9km/h during this mode.