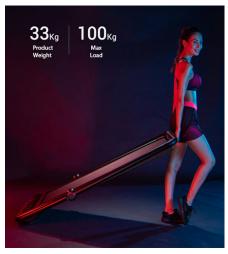

# Smooth and Quiet for home use

Home fitness running mode
— max 12km/h —

**LIGHT WEIGHT DESIGN** 

Made using aluminium alloy material, the treadmill is light

DESIGNED TO STORE EASILY

Being just 14cm thick after

**AUTO MODE** 

Operate the treadmill in 2 modes (Auto and Manual).

yet able to support up to 100kg max load. Move it easily with the attached transport wheels folding down the handles, simple slide it under the sofa for storage.