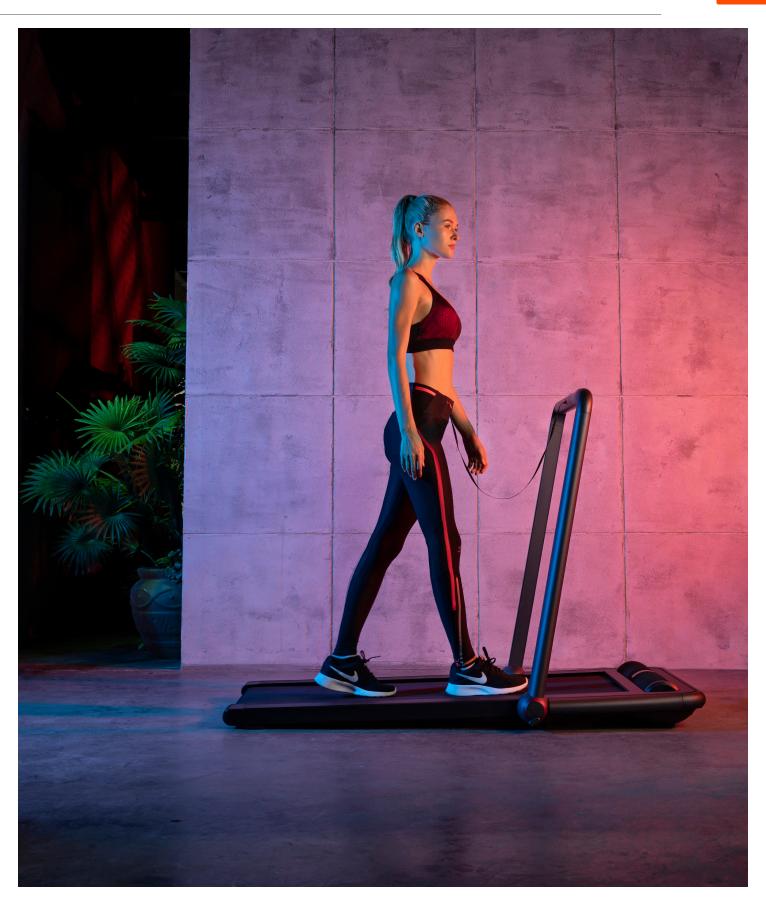

# Smooth and Quiet for home use

Home fitness running mode
— max 12km/h —

**LIGHT WEIGHT DESIGN** 

Made using aluminium alloy material, the treadmill is light

DESIGNED TO STORE EASILY

Being just 14cm thick after