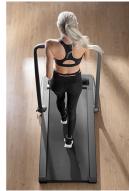

**AUTO MODE** 

Operate the treadmill in 2 modes (Auto and Manual).

yet able to support up to 100kg max load. Move it easily with the attached transport wheels folding down the handles, simple slide it under the sofa for storage.

Auto mode allows for control of speed without the remote control. The treadmill speed adjusts based on the user running speed. Max speed is limited to 9km/h during this mode.