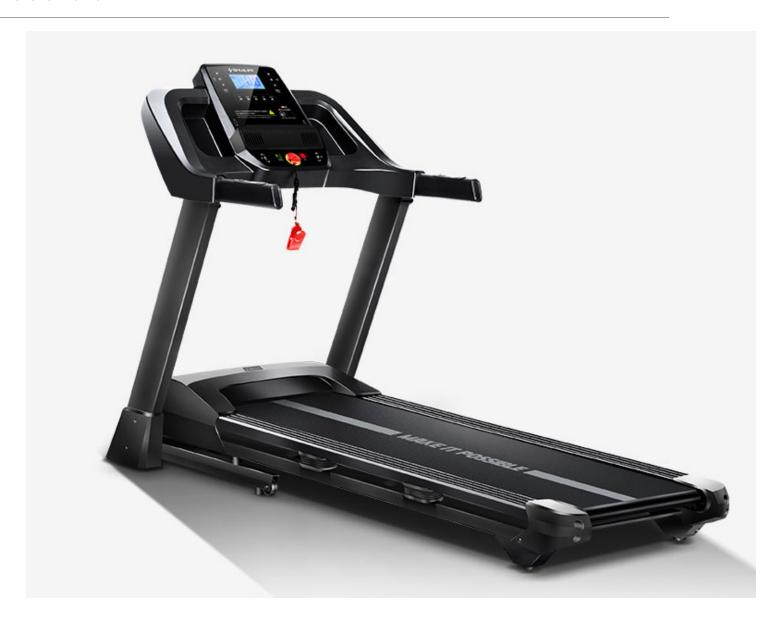

## **SPORTY DESIGN**

Complete with a full black colour scheme, the A9 Silent Runner Treadmill looks classy and easy to use

# **IMPACT ABSORPTION**

With the built-in shock absorbers, the running impact is reduced by up to 40%