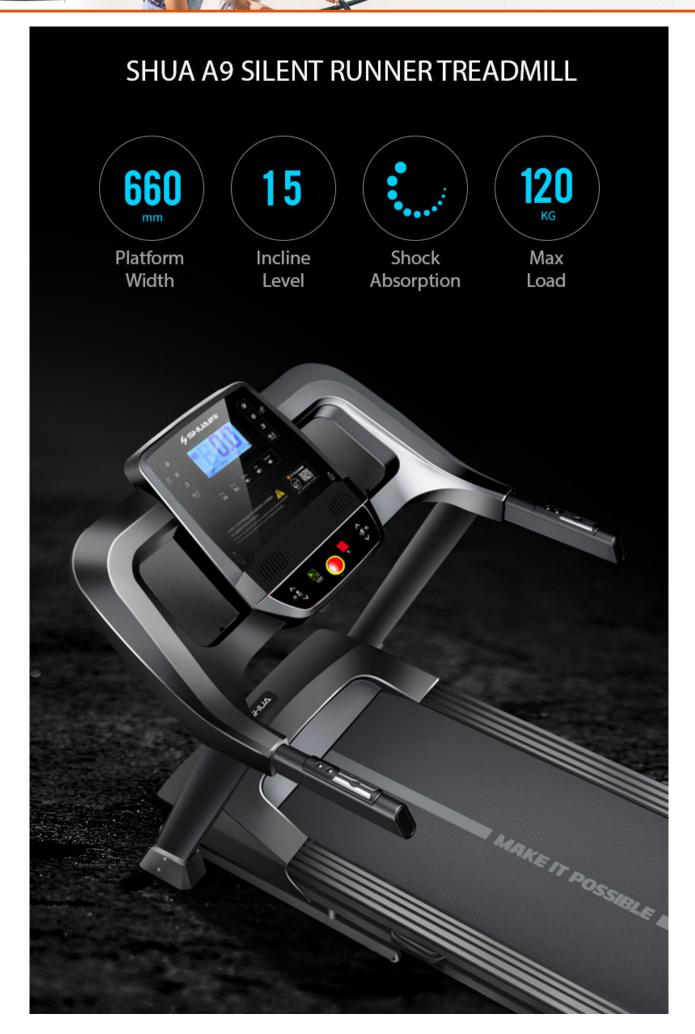

## SHUA A9 SILENT RUNNER TREADMILL

**∳**SHU∆

SKU: SH-T9119A

PRODUCT DESCRIPTION

### More Information

Warranty

Frame: Lifetime, Main motor: 4 years, Other parts: 1 year, On-site labour: 1

year

**Speed** 1-16 km/h Quick Speed Controls

**Product Dimension**  $170 \times 85 \times 140 \text{ cm } (L \times W \times H)$ 

Max Load 120kg

**Product Weight** 67kg

More Information Tablet holder, USB charging, speaker

**Motor Power** 2 HP DC Motor

**Incline** 15% Quick Incline Controls

**Running Area** 48 x 127cm