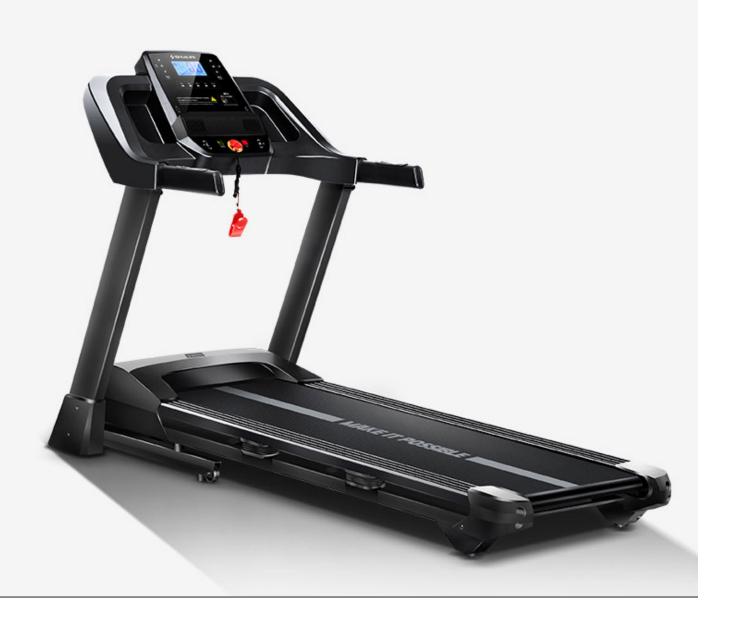

## **SPORTY DESIGN**

Complete with a full black colour scheme, the A9 Silent Runner Treadmill looks classy and easy to use

# **IMPACT ABSORPTION**

With the built-in shock absorbers, the running impact is reduced by up to 40%