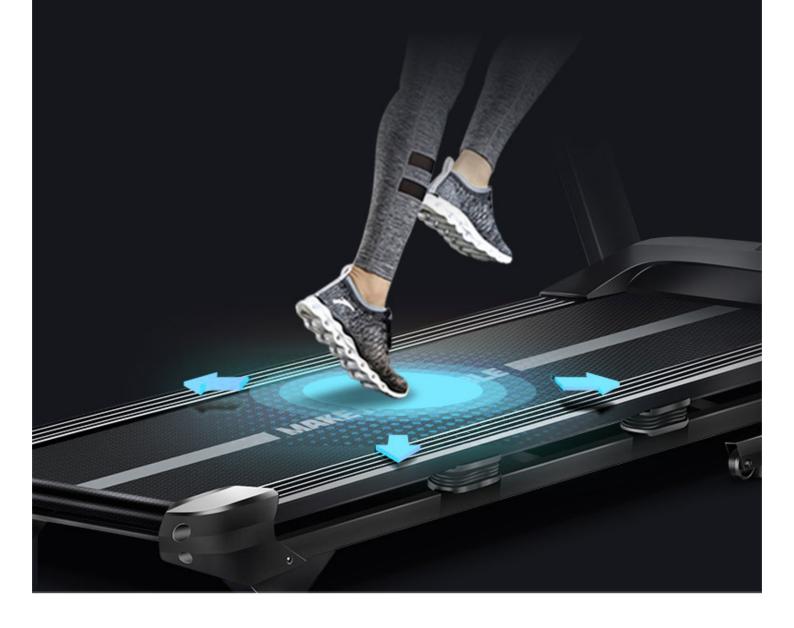

# **IMPACT ABSORPTION**

With the built-in shock absorbers, the running impact is reduced by up to 40%