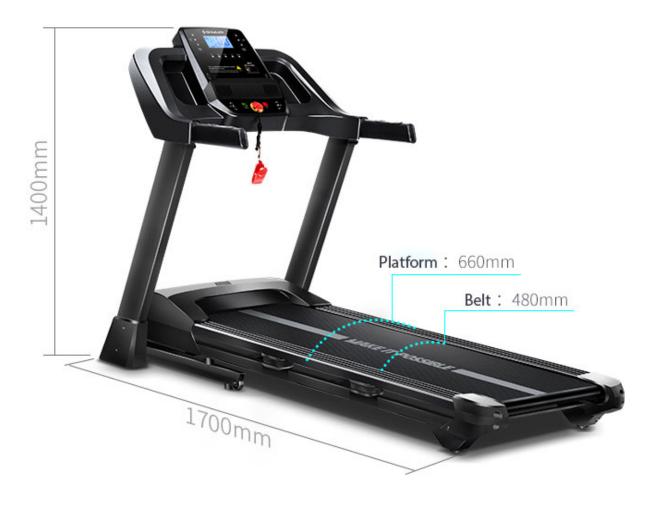

### More Information

Warranty

Frame: Lifetime, Main motor: 4 years, Other parts: 1 year, On-site labour: 1

year

**Speed** 1-16 km/h Quick Speed Controls

**Product Dimension**  $170 \times 85 \times 140 \text{ cm } (L \times W \times H)$ 

Max Load 120kg

**Product Weight** 67kg

More Information Tablet holder, USB charging, speaker

**Motor Power** 2 HP DC Motor

**Incline** 15% Quick Incline Controls

**Running Area** 48 x 127cm