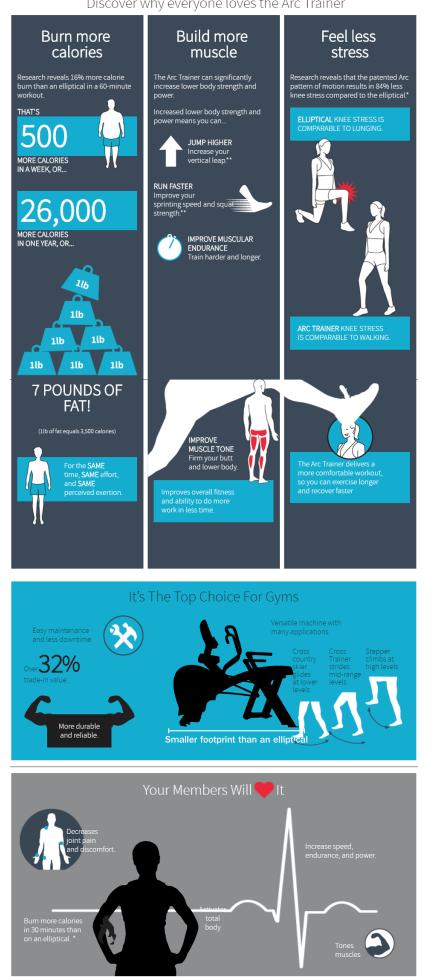

## CYBEX 771AT COMMERCIAL ARC TRAINER TOTAL BODY (USED SET) SKU: Cybex-770AT

PRODUCT DESCRIPTION

This set has been used for about 1 year in a home. Still in good condition

Discover why everyone loves the Arc Trainer

## Key features of the Cybex 771AT:

The 771AT Arc Trainer is a high-end commercial cross training workout machine that does the work of three machines in one.

- Muscle Map Display: This standard display screen allows you to easily monitor your progress without distraction.
- Glide, Stride, and Climb Zones: This broadens your workout and allows you to train like you are using three different machines. Set in low position for the Glide zone, medium position for Stride, and high position for Climb.
- Muscle Targeting: The machine's unique range of incline and resistance settings allows you to focus on different muscle groups throughout your body, which you can monitor using the innovative Muscle Map.
  - Reverse Arc Motion: Using patented advanced stride technology, the Reverse Arc Motion makes it so your legs move in a natural, biomechanically correct pathway while taking stress off the knees and hip joints. This also allows you to burn more calories and take on more advanced workouts.
  - Workout Selections: Start in Quick Start mode to begin training right away, or choose from two weight loss workouts, three strength, two shaping, two cardio (including heart rate control), and two power workouts. This also includes Adaptive Power Mode, which changes the machine's resistance according to your speed.

The 771AT Arc Trainer makes your workout session easy to customize and more effective than other machines. You can:

- Align the resistance and incline with your personal training needs.
- Focus on different muscle groups to strengthen areas that need the most attention.
- Burn more calories than traditional machines thanks to the Reverse Arc Motion technology.
- Use Glide, Stride, and Climb settings to engage in strength, endurance, cardio, power, and weight loss training.
  - Prevent knee joint strain by moving in the biomechanically correct position.
- Note: The CYBEX GO console is only the price of the product itself and does not include any of the peripheral networking components or system gateway. For U.S. domestic use only.