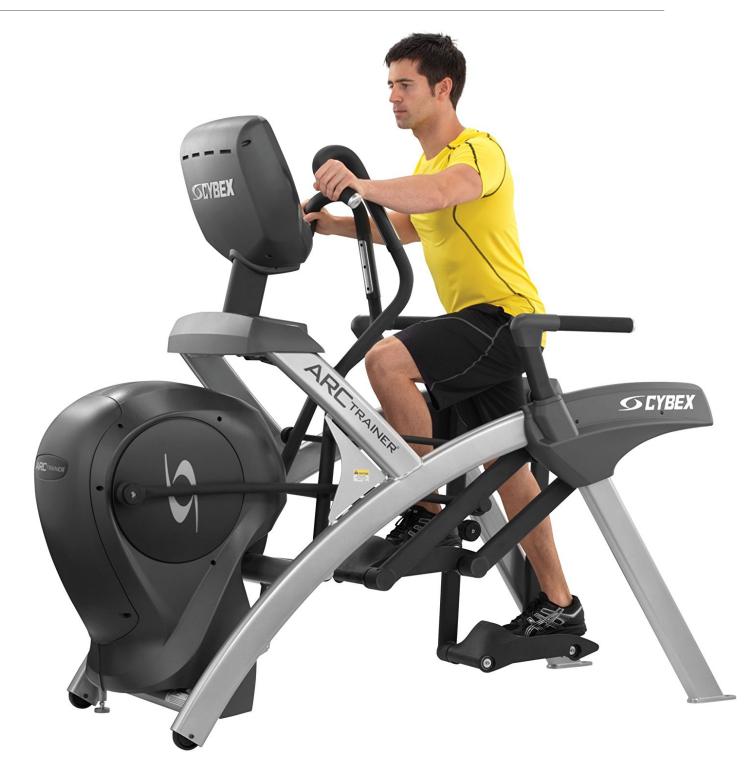

## CYBEX 771AT COMMERCIAL ARC TRAINER TOTAL BODY (USED SET) SKU: Cybex-770AT

PRODUCT DESCRIPTION

This set has been used for about 1 year in a home. Still in good condition

Discover why everyone loves the Arc Trainer

Overview

Perfect for fitness fans of any level, the 771AT Arc Trainer from Cybex has a user-friendly touch display and a long list of settings for workout customization. This is a high-end commercial upgrade from the 625AT that offers a wider range of options for strength, power, and weight loss while burning more calories than most other cross trainers or elliptical machines.

## Key features of the Cybex 771AT:

The 771AT Arc Trainer is a high-end commercial cross training workout machine that does the work of three machines in one.

- Muscle Map Display: This standard display screen allows you to easily monitor your progress without distraction.
- Glide, Stride, and Climb Zones: This broadens your workout and allows you to train like you are using three different machines. Set in low position for the Glide zone, medium position for Stride, and high position for Climb.
- Muscle Targeting: The machine's unique range of incline and resistance settings allows you to focus on different muscle groups throughout your body, which you can monitor using the innovative Muscle Map.
  - Reverse Arc Motion: Using patented advanced stride technology, the Reverse Arc Motion makes it so your legs move in a natural, biomechanically correct pathway while taking stress off the knees and hip joints. This also allows you to burn more calories and take on more advanced workouts.
  - Workout Selections: Start in Quick Start mode to begin training right away, or choose from two weight loss workouts, three strength, two shaping, two cardio (including heart rate control), and two power workouts. This also includes Adaptive Power Mode, which changes the machine's resistance according to your speed.