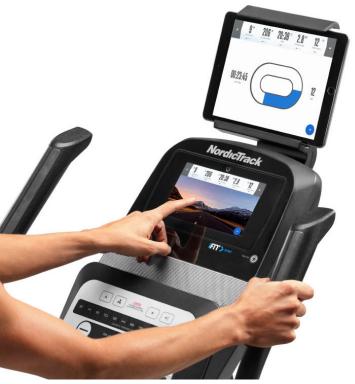

## **ONE TOUCH**

Adjust your workout to suit your fitness needs with the swift and responsive OneTouch® controls. Experience a soft, quiet ride with the SMR™ Silent Magnetic Resistance technology.

## CONTROL THE INTENSITY

ONETOUCH® CONTROLS

AUXILIARY MUSIC PORT

DUAL-GRIP EKG™