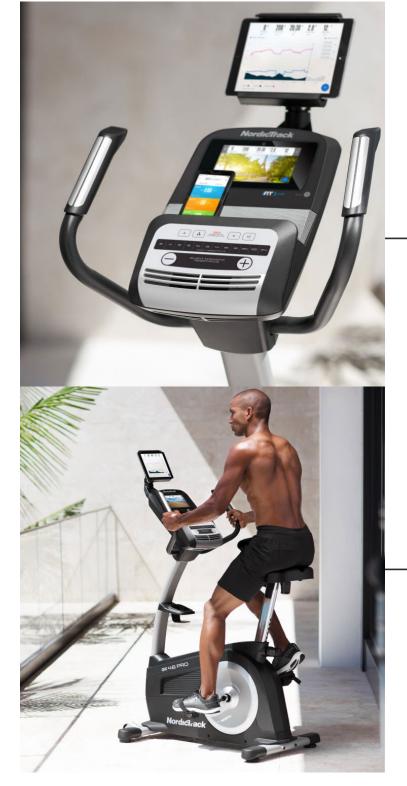

# NORDICTRACK GX 4.6 PRO UPRIGHT BIKE (DISPLAY SET)

-Ø⁻ NordicTrack

SKU: NTEVEX76919

PRODUCT DESCRIPTION

The NordicTrack GX 4.6 Pro Exercise Bike transforms an ordinary fitness routine into an exciting adventure. Using iFit® technology, this bike simulates routes from anywhere in the world by showing Google Maps™ Street View™ on the 7-inch touchscreen display and automatically adjusting the resistance to match the terrain.

## **ONE TOUCH**

Adjust your workout to suit your fitness needs with the swift and responsive OneTouch® controls. Experience a soft, quiet ride with the SMR™ Silent Magnetic Resistance technology.

## CONTROL THE INTENSITY

ONETOUCH® CONTROLS

AUXILIARY MUSIC PORT

DUAL-GRIP EKG™

## **HEART RATE**

Targeting a specific heart rate has never been easier than with the dual CardioGrip™ heart rate monitor sensors in the handlebars. Helping to motivate you to get into the zone and burn your calorie goal.

## SMOOTH & STEADY RIDE

INTEGRATED TABLET HOLDER

RESISTANCE TRAINING

ENHANCED FLYWHEEL