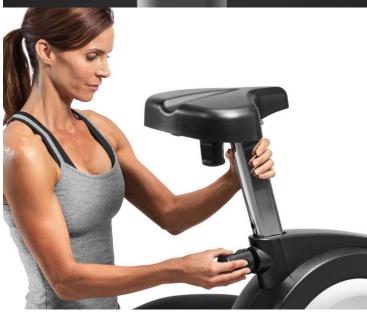

## **ONE TOUCH**

Adjust your workout to suit your fitness needs with the swift and responsive OneTouch® controls. Experience a soft, quiet ride with the SMR™ Silent Magnetic Resistance technology.

## CONTROL THE INTENSITY

ONETOUCH® CONTROLS

AUXILIARY MUSIC PORT

DUAL-GRIP EKG™