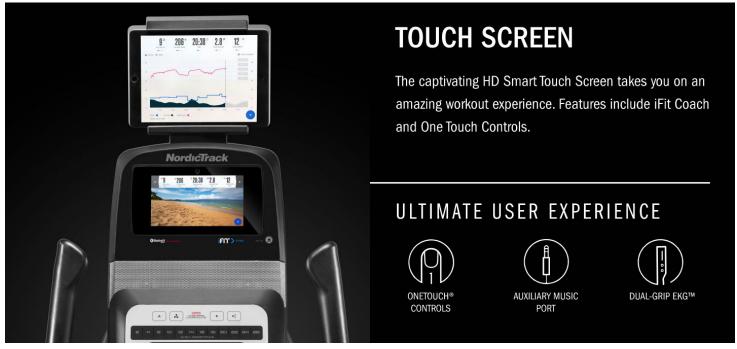

# NORDICTRACK GX 4.6 PRO UPRIGHT BIKE (DISPLAY SET)

-Ø⁻ NordicTrack

SKU: NTEVEX76919

PRODUCT DESCRIPTION

The NordicTrack GX 4.6 Pro Exercise Bike transforms an ordinary fitness routine into an exciting adventure. Using iFit® technology, this bike simulates routes from anywhere in the world by showing Google Maps™ Street View™ on the 7-inch touchscreen display and automatically adjusting the resistance to match the terrain.

## **ONE TOUCH**

Adjust your workout to suit your fitness needs with the swift and responsive OneTouch® controls. Experience a soft, quiet ride with the SMR™ Silent Magnetic Resistance technology.

## CONTROL THE INTENSITY

ONETOUCH® CONTROLS

AUXILIARY MUSIC PORT

DUAL-GRIP EKG™