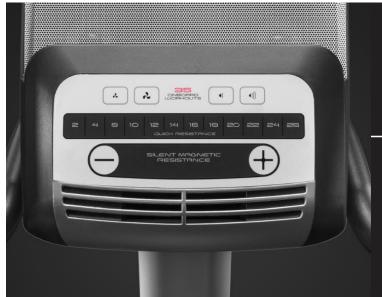

## **ONE TOUCH**

Adjust your workout to suit your fitness needs with the swift and responsive OneTouch® controls. Experience a soft, quiet ride with the SMR™ Silent Magnetic Resistance technology.

## CONTROL THE INTENSITY

ONETOUCH® CONTROLS

AUXILIARY MUSIC PORT

DUAL-GRIP EKG™

# **FLYWHEEL & RESISTANCE**

All NordicTrack Exercycle have been tested and engineered with an inertia enhanced flywheel. It is built with a SMR™ Silent Magnetic Resistance for a quieter and smoother cycling workout.

## SMOOTH & STEADY RIDE

INTEGRATED TABLET HOLDER

RESISTANCE TRAINING

ENHANCED FLYWHEEL

ADDITIONAL INFORMATION

More Information

32 Built-In Workout Apps

**Level Of Resistance** 24 Digital Resistance Levels

Flywheel Weight 11kg Flywheel

**Program** 

**Warranty** Parts: 1 year, On-site labour: 1 year