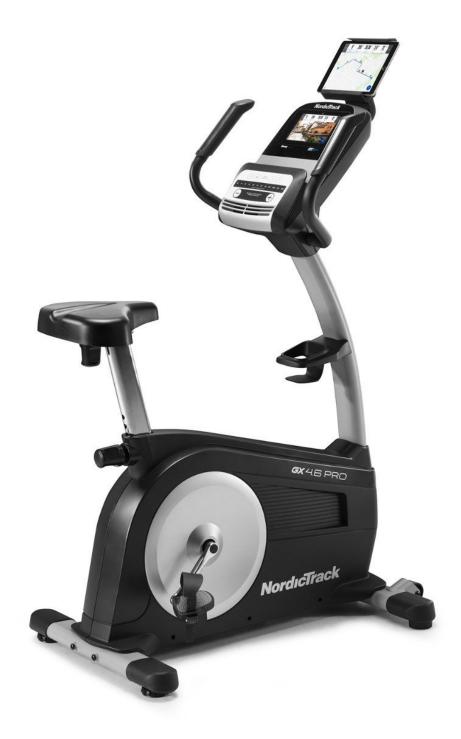

# NORDICTRACK GX 4.6 PRO UPRIGHT BIKE (DISPLAY SET)

-Ø⁻ NordicTrack

SKU: NTEVEX76919

PRODUCT DESCRIPTION

The NordicTrack GX 4.6 Pro Exercise Bike transforms an ordinary fitness routine into an exciting adventure. Using iFit® technology, this bike simulates routes from anywhere in the world by showing Google Maps™ Street View™ on the 7-inch touchscreen display and automatically adjusting the resistance to match the terrain.

ADDITIONAL INFORMATION

More Information

32 Built-In Workout Apps

**Level Of Resistance** 24 Digital Resistance Levels

Flywheel Weight 11kg Flywheel

**Program** 

**Warranty** Parts: 1 year, On-site labour: 1 year

Panel Design 7" HD Touchscreen Display

**Product Dimension** 94L x 63W x 156H cm

Max Load 136 Kg

**Product Weight** 47 Kg

**More Information** 7" HD Touchscreen Display