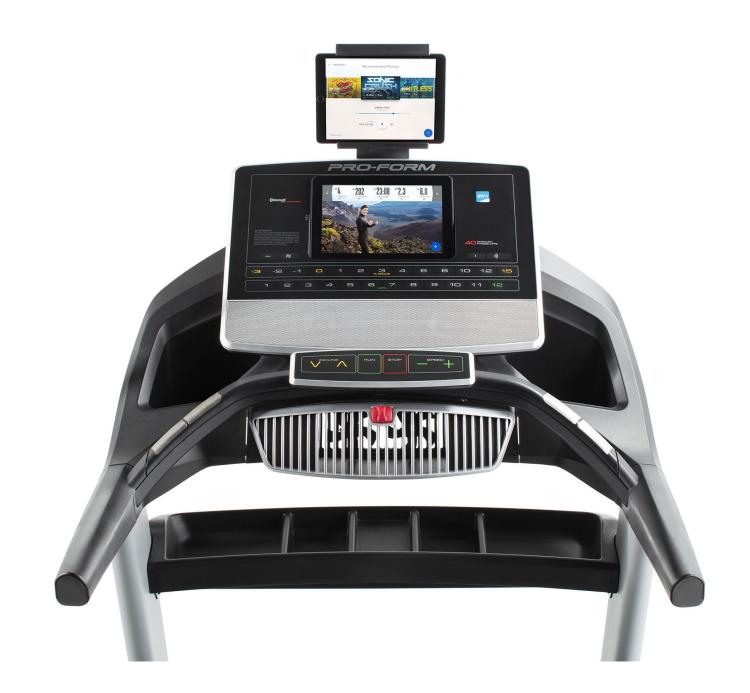

#### **Smart and Beautiful**

10" of Swipeable High Definition

Stay captivated and motivated as you follow along with your favorite trainers guiding your workout through beautiful scenery around the world or throughout studio classes. Run and view the 10" touchscreen at optimal viewing distance while easily swiping through and checking on your workout

stats.

# **ONE TOUCH**

Adjust your speed and incline/decline to suit your workout. The OneTouch<sup>®</sup> controls lets you adjust at any point of your workout, providing you with complete control of your run.

## **HEART RATE**

Targeting a specific heart rate has never been easier than with the dual CardioGrip<sup>™</sup> heart rate monitor sensors in the handlebars. Helping to motivate you to get into the zone and burn your calorie goal.