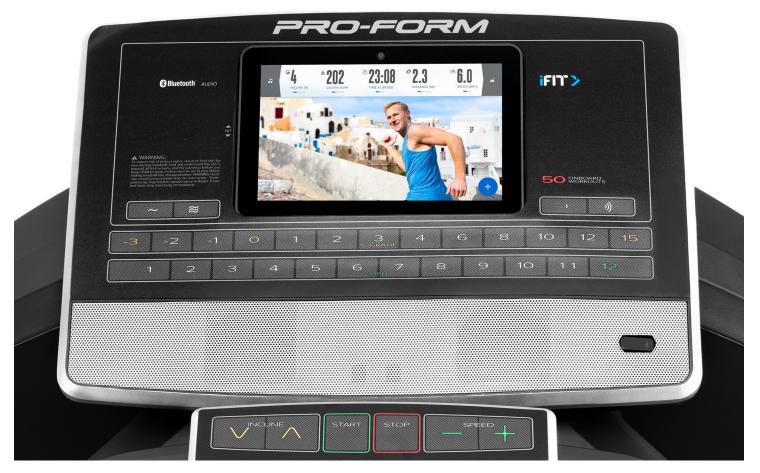

#### **Smart and Beautiful**

10" of Swipeable High Definition

Stay captivated and motivated as you follow along with your favorite trainers guiding your workout through beautiful scenery around the world or throughout studio classes. Run and view the 10" touchscreen at optimal viewing distance while easily swiping through and checking on your workout

stats.

# **ONE TOUCH**

Adjust your speed and incline/decline to suit your workout. The OneTouch<sup>®</sup> controls lets you adjust at any point of your workout, providing you with complete control of your run.