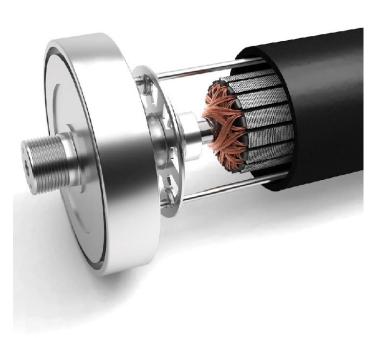

# DURX™ COMMERCIAL PLUS MOTOR

INCLINE

The powerful DurX<sup>™</sup> Commercial Plus Motor will keep you running for as long as you please. Precisely engineered to self-cool and reduce vibration for a comfortable and quiet run.